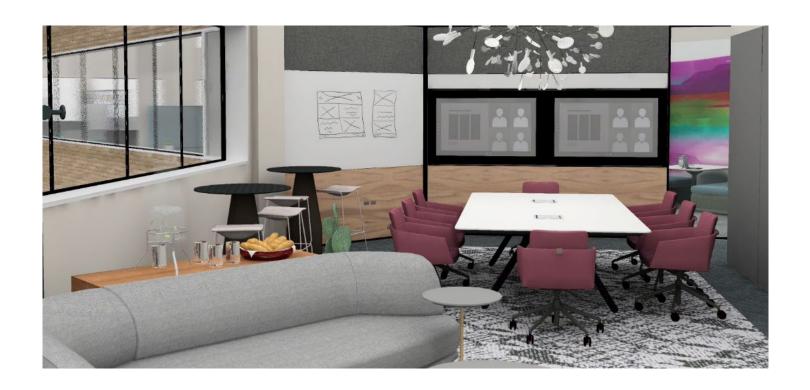

### 6D War Room

The War Room is an enclosed flexible space used for larger team meetings or team breakouts. Monitors on each side of the room offer a good view of shared content, and for separate team content sharing, Analogue brainstorming is enables with mobile whiteboards in the room and on the wall rails. Standing posture allows for easy movement throughout the room

#### Seating

Think Work Stools
BluDot Hecks Large Ottoman

#### **Tables**

Flex Standing Height Work Tables

#### **Architectural Wall Products**

Privacy Wall

#### **Accessories**

Flex Stands Flex Whiteboards Flex Freestanding Screens Thread