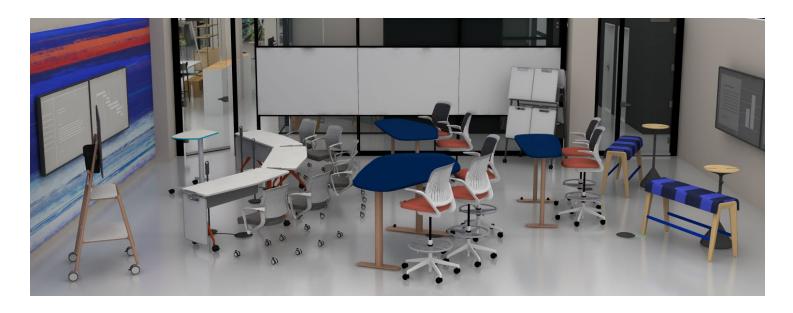

### 3C Workstations

Individual seats support task work, and tools like monitors, easy access to power, and height adjustable tables promote productivity. Natural light and views of the tree canopy outside support wellbeing.

#### Seating

AMQ Bodi Task Chair AMQ Siya Chair AMQ Zilo Task with Mesh Back Series 2 Air Back Task Chairs

#### **Desks**

AMQ Activ Height Adjustable Desks Bivi Height Adjustable Desks

#### **Panels**

Answer Thin Trim with Boundary Screens and Frameless Glass

#### Storage

TS Series Mobile File Center TS Series Mobile Peds TS Series Slim Mobile Ped Universal Slim Shelves

#### **Accessories**

AMQ Monitor Arms
CF Series Monitor Arms
Boost Power Box
Eco Power Box
Flex Docking Station
Legrand Plug Strips