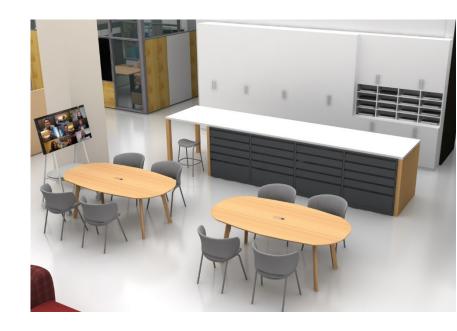

### **Work Café**

The Work Café is the heart of 55 Hartland, supporting our ability to nourish, relax, collaborate, socialize and entertain.

The 144" video display can be used for hybrid collaboration, or people can just connect while watching a sports game on the big screen.

Both a retreat and a place to engage, it is the social hub of the space.