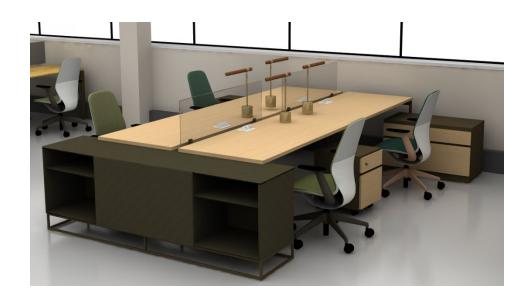

### 3D Workstations

High density storage provides additional screening and signals focus work at the workstations. Back-to-back work areas are more collaborative and have easy access to larger layout space with storage.

#### Seating

Think Work Chairs Series 1 Task Chairs

#### **Desks**

Ology Height Adjustable Desks

#### **Panels**

**Answer Thin Trim** 

#### Storage

Universal HD Storage Currency Low Laminate Storage TS Series Lockers Universal File Surround Flex Active Frames Work Islands

#### **Accessories**

Lateral File Cushions
Dash LED Light
Power Strip Plus
CF Series Dual Monitor Arms
Flex Docking Stations
Victor Mobile Unit with 3 Openings