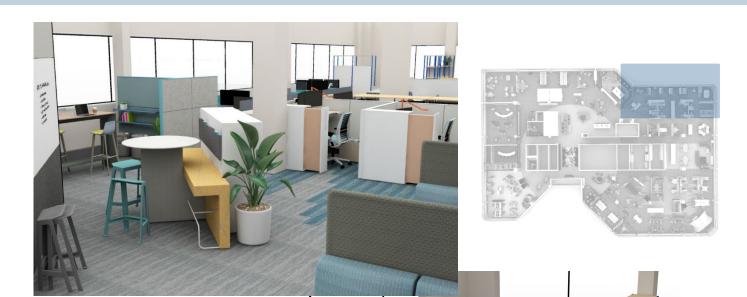

### 3C Workstations

Individual seats support task work, and tools like monitors, easy access to power, and height adjustable tables promote productivity. Natural light and views of the tree canopy outside support wellbeing.

#### Seating

AMQ Bodi Task Chair AMQ Siya Chair AMQ Zilo Task with Mesh Back Series 2 Air Back Task Chairs

#### **Desks**

AMQ Activ Height Adjustable Desks Bivi Height Adjustable Desks

#### **Panels**

Answer Thin Trim with Boundary Screens and Frameless Glass