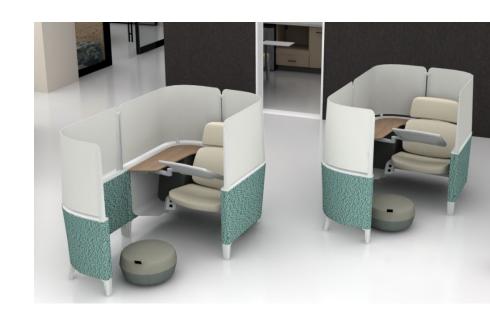

### 2 Treehouse

This room offers 3 different postures – meeting table, high-top seating, and lounge seating. The different zones allow the room to feel small enough for 3-6 people or accommodate up to 15 for larger meetings.

#### Seating

Coalesse Marien152 Collaboration Chair Coalesse Last Minute Stools Bolia Grace Chaise Lounge 4 – Seater

#### **Tables**

Coalesse Potrero415 Rectangle Table with Metal Legs Viccarbe Burin High Round Table West Elm Lily Pad Nesting Tables West Elm Maisie Side Table Bolia Story Side Table

#### **Storage**

BluDot Rule 1 Door/2 Drawer Console