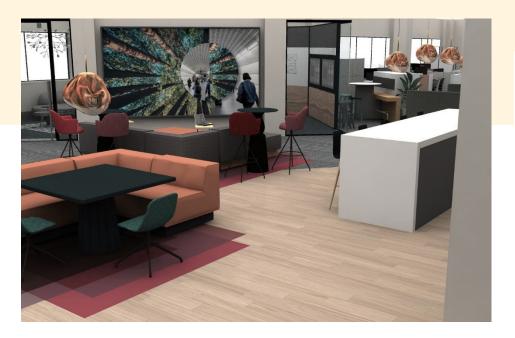

### **Work Café**

The Work Café is the heart of 55 Hartland, supporting our ability to nourish, relax, collaborate, socialize and entertain.

The 144" video display can be used for hybrid collaboration, or people can just connect while watching a sports game on the big screen.

Both a retreat and a place to engage, it is the social hub of the space.