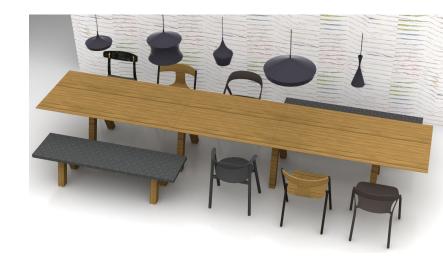

### 1A Community Table

A long communal table encourages socialization and inclusivity as the number of people sitting together can grow as people join.

#### **Seating**

Bolia Swing Dining Chair Carl Hansen Dining Chair Coalesse Less Than Five Chairs Viccarbe Quadra Chairs Viccarbe Trestle Simple Benches

#### **Table**

Viccarbe Triple Trestle Table