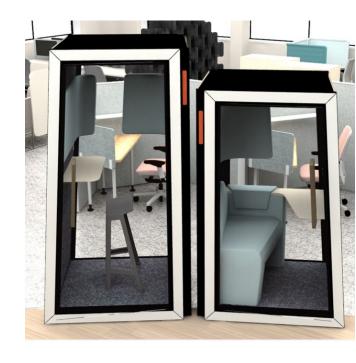

### 7C Phone Booths

These pods act as a signal to people as they enter the Tranquil neighborhood, that noisy calls should be made in enclosed spaces before entering the quiet, high focus space.

#### Seating

Flex Perch Stool

#### **Pods**

Orangebox On The QT Tall & Short Angled Phone Booths