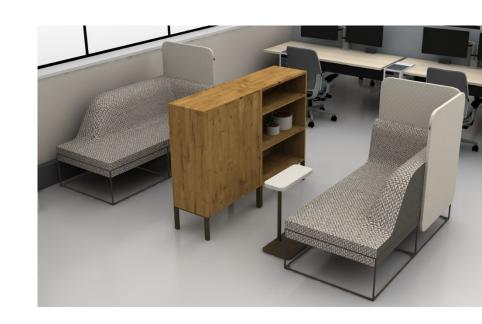

### 5C Work Tent

This cozy meeting area has multiple postures and a translucent tent that provides a sense of enclosure.

#### Seating

Coalesse Sistema 2 – and 3 – Seat Lounges West Elm Slope Bar Stools Established & Sons Lucio Chair

#### **Table**

Tom Dixon Flash Table
Campfire Standing Height Slim
Table

#### Storage

BluDot Dang Long and Low Credenza

#### **Accessories**

Overhead Work Tent