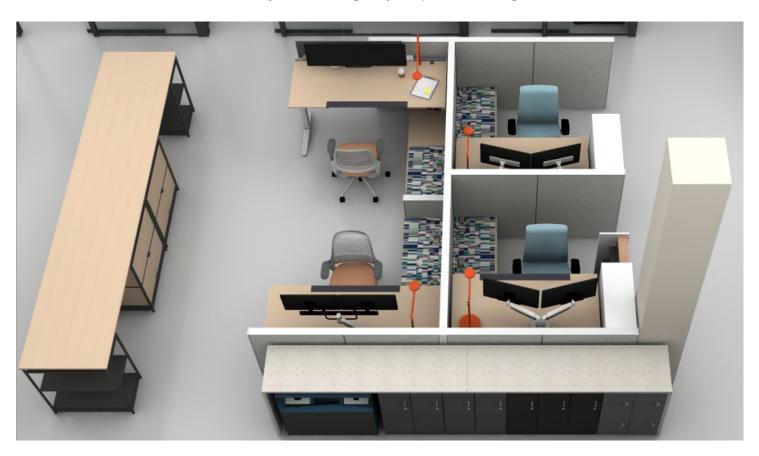

### 3K Enclave

Conveniently adjacent to open work areas, this enclave provides a comfortable place for calls or heads down work.

#### Seating

Series 2 Task Chair

#### Desk

Ology Desk

#### Storage

EE Leg Based Storage

#### **Accessories**

**Eclipse Light CF Series Evolution Monitor Arm** Power Strip Plus

Architectural **Wall Products** Lite Scale Glazing **Privacy Wall** 