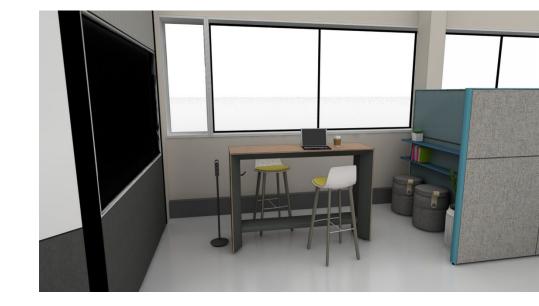

### 3B Informal Collab

Tucked in a corner, this area works well for an individual to touch down for a bit or for a small collaboration.

#### Seating

Enea Altzo943 Bar Stool **Bolia Grab Pouf** 

#### **Table**

Campfire Standing Height Slim Table

#### **Panels**

**Answer Thin Trim** 

#### **Accessories**

Universal Slim Shelves Thread Hub