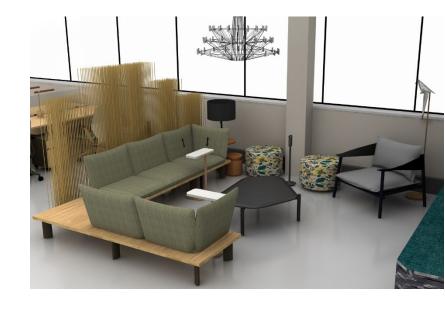

### 5F Enclave

A lounge setting offers a change of posture from other enclosed meeting rooms, for a more relaxed experience.

#### Seating

**B-Free Small Cubes** 

#### **Table**

BluDot Swole Tall Table

#### **Accessories**

EE Floating Shelf EE Organizer Shelf with Dividers BluDot Stilt Floor Lamp

Architectural Wall Products V.I.A