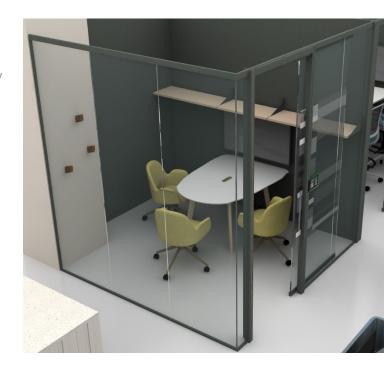

### 31 Huddle

A small meeting space, fully enabled for hybrid connections; easy to duck into or reserve for a group. Casper Cloaking film on the glass maintains transparency while providing content privacy.

#### **Architectural Wall Products**

Lite Scale Glazing Privacy Wall