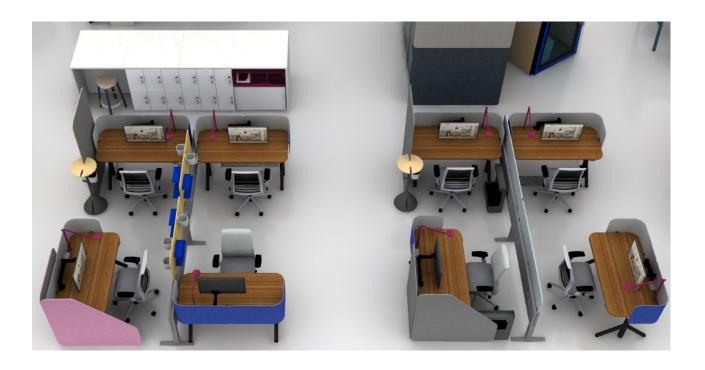

### 3C Workstations

Individual seats support task work, and tools like monitors, easy access to power, and height adjustable tables promote productivity. Natural light and views of the tree canopy outside support wellbeing.

### 3D Workstations

High density storage provides additional screening and signals focus work at the workstations. Back-to-back work areas are more collaborative and have easy access to larger layout space with storage.

### 3E Workstations

Smaller touch-down stations are perfect for someone who will be in and out of meetings. Various styles and heights of screens and panels demonstrate different levels of visual privacy.