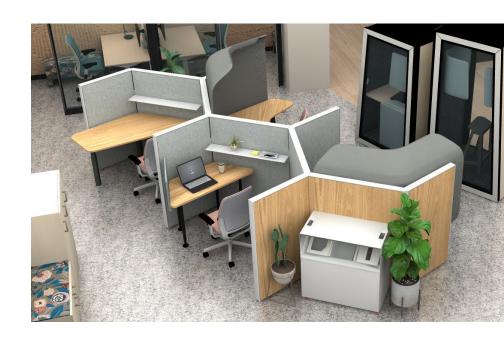

### 3C Workstations

Individual seats support task work, and tools like monitors, easy access to power, and height adjustable tables promote productivity. Natural light and views of the tree canopy outside support wellbeing.

### 3D Workstations

High density storage provides additional screening and signals focus work at the workstations. Back-to-back work areas are more collaborative and have easy access to larger layout space with storage.

### 3E Workstations

Smaller touch-down stations are perfect for someone who will be in and out of meetings. Various styles and heights of screens and panels demonstrate different levels of visual privacy.