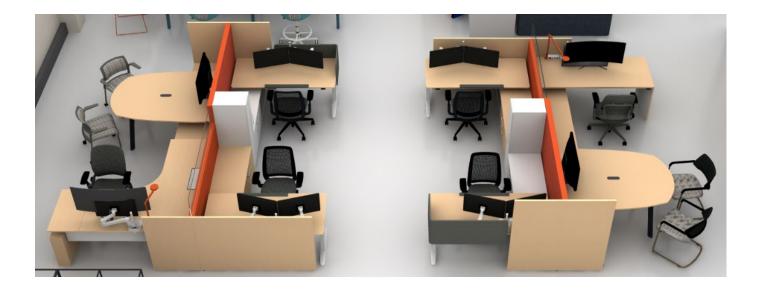

### 3D Workstations

High density storage provides additional screening and signals focus work at the workstations. Back-to-back work areas are more collaborative and have easy access to larger layout space with storage.

#### Seating

Think Work Chairs Series 1 Task Chairs

#### **Desks**

Ology Height Adjustable Desks

#### **Panels**

**Answer Thin Trim** 