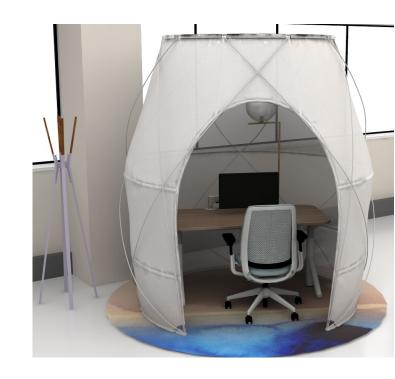

### 7D Focus Tent

A desk with a tent around it helps quiet the mind and create inner focus.

#### **Seating**

Series 2 Task Chair

#### Desk

Flex Height Adjustable Desk

#### **Accessories**

CF Series Monitor Arm Flos IC Light Pod Work Tent BluDot Splash Coat Rack