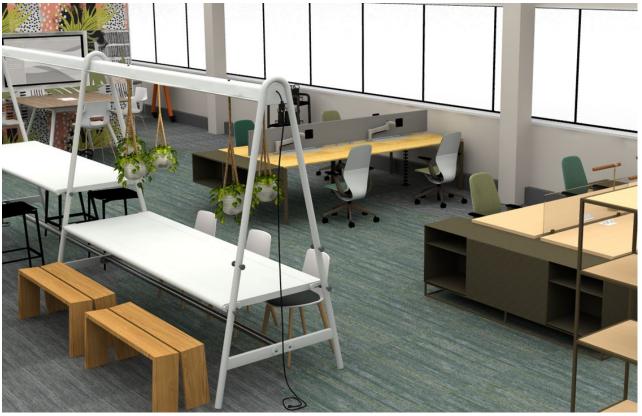

# **Dynamic Neighborhood**

Collaborative & Flexible

This is an active neighborhood designed for teamwork. Whether working on a large project or trying to solve a problem, group settings, flexible furniture and technology make collaborating easy.

### **5A Workstations**

These work areas are designed to support frequent shifts between individual work and teamwork including mentoring and learning.

#### Seating

Leap Work Chairs Series 2 Task Chairs Move Chairs Qivi Sled Based Chairs

#### **Desks**

Ology Height Adjustable Desks Slim Leg Height Adjustable Desk Verlay Gumdrop Tables

#### **Panels**

Answer Thin Trim with Boundary Screens and Frameless Glass

#### Storage

Universal Personal Lockers Universal Storage

#### **Accessories**

Lateral File Cushions
Dash LED Light
Power Strip Plus
CF Series Dual Monitor Arms
Forco Monitor Stand
Flex Docking Stations
Victor Mobile Unit with 3 Openings