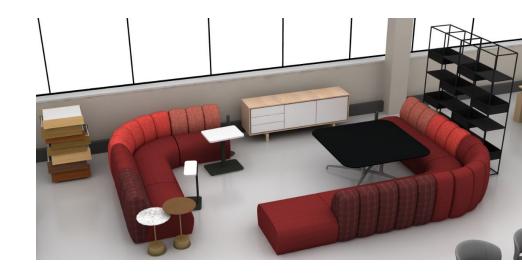

### 1B Lounge

Smaller groups can comfortably eat or meet, as well as see the entry, if waiting for a visitor.

#### Seating

West Elm Conover Plinth Sectional Viccarbe Maarten Swivel Chairs

#### **Table**

Lagunitas Work Table