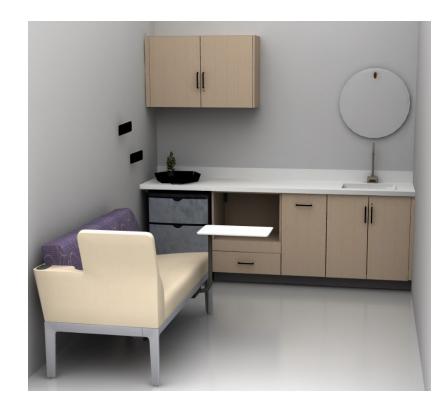

### 7A Wellness Room

The Wellness Room serves as a space for mothers, but also for anyone who needs respite or a quiet moment.

#### Seating

Surround Lounge with Mobile Tablet

#### **Storage**

Convey Modular Casework

#### **Accessories**

BluDot Large Bowl BluDot Wook Wall Hooks BluDot Hang Round Mirror