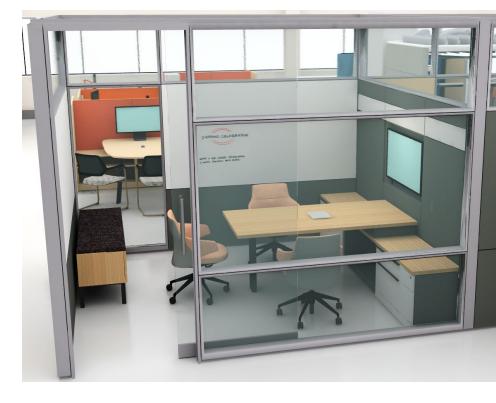

### 6D War Room

The War Room is an enclosed flexible space used for larger team meetings or team breakouts. Monitors on each side of the room offer a good view of shared content, and for separate team content sharing, Analogue brainstorming is enables with mobile whiteboards in the room and on the wall rails. Standing posture allows for easy movement throughout the room

### **5G Meeting Room**

This small huddle room with double glazed demountable walls offers the best acoustical privacy and has the monitor and camera integrated into the wall system.