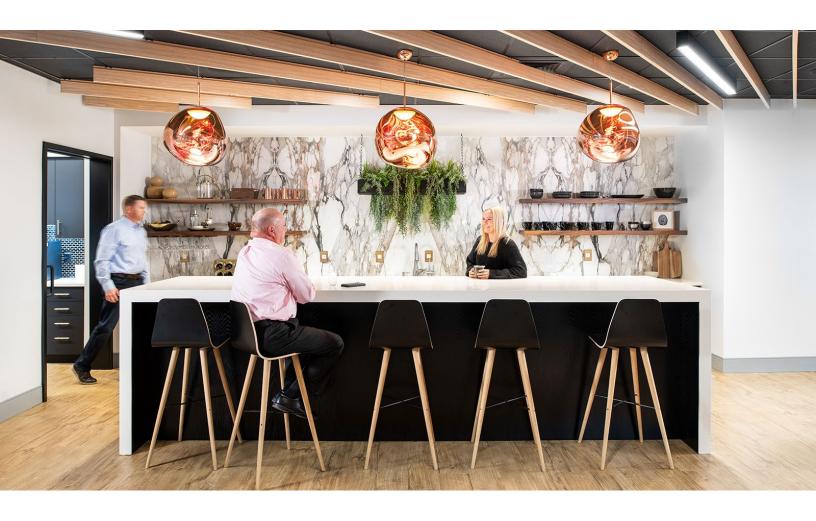

### **Work Café**

The Work Café is the heart of 55 Hartland, supporting our ability to nourish, relax, collaborate, socialize and entertain.

The 144" video display can be used for hybrid collaboration, or people can just connect while watching a sports game on the big screen.

Both a retreat and a place to engage, it is the social hub of the space.