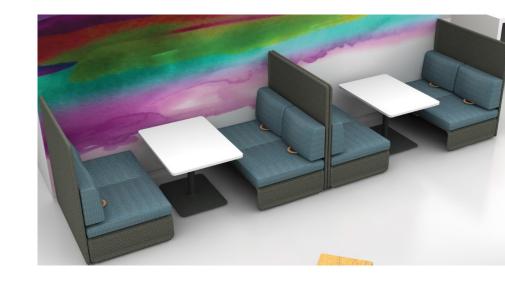

### 1D Booths

Acting as a transition area between the Café and the Inspired neighborhood, booths are perfect for lunch or short, casual meetings.

#### Seating

Lagunitas 2 – Seat Lounge

#### **Table**

Lagunitas Work Tables