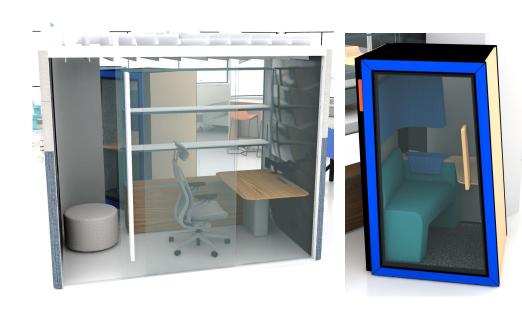

### 5E Work Pods

Places for acoustic privacy are sprinkled throughout to provide and place to take calls or hybrid meetings. Work pods are flexible as they do not require changes to the main building systems to be installed.

#### Seating

Gesture Work Chair Alight Ottoman

#### Desk/Storage

Mackinac

#### **Pods**

Orangebox Air3
Orangebox On the QT Short
Angled Phone Booth

### 7C Phone Booths

These pods act as a signal to people as they enter the Tranquil neighborhood, that noisy calls should be made in enclosed spaces before entering the quiet, high focus space.

#### **Pods**

Orangebox On The QT Tall & Short Angled Phone Booths