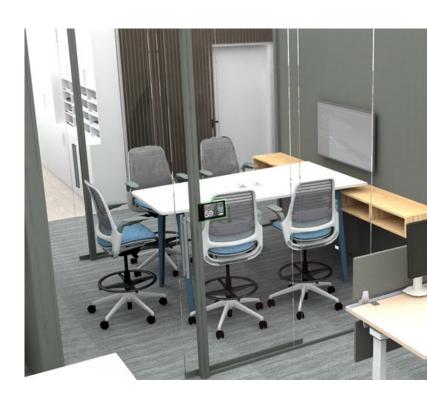

### 6D War Room

The War Room is an enclosed flexible space used for larger team meetings or team breakouts. Monitors on each side of the room offer a good view of shared content, and for separate team content sharing, Analogue brainstorming is enables with mobile whiteboards in the room and on the wall rails. Standing posture allows for easy movement throughout the room

#### **Architectural Wall Products**

Privacy Wall

#### **Accessories**

Flex Stands Flex Whiteboards Flex Freestanding Screens Thread