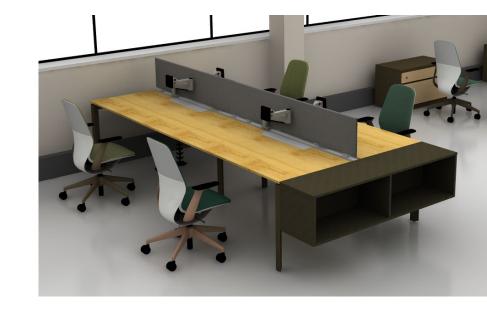

### 3C Workstations

Individual seats support task work, and tools like monitors, easy access to power, and height adjustable tables promote productivity. Natural light and views of the tree canopy outside support wellbeing.

#### Seating

AMQ Bodi Task Chair AMQ Siya Chair AMQ Zilo Task with Mesh Back Series 2 Air Back Task Chairs

#### **Desks**

AMQ Activ Height Adjustable Desks Bivi Height Adjustable Desks

#### **Panels**

Answer Thin Trim with Boundary Screens and Frameless Glass