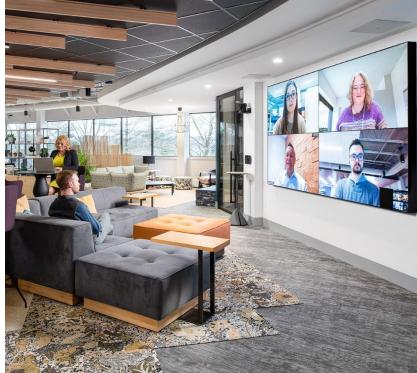

### 8A Microsoft Front Row Room

This room creates a more equitable experience for meeting by offering equal visibility and screen presence to both remote and in-person participants, as well as large screens that allow better use of alternative communications such as the chat feature while sharing content.