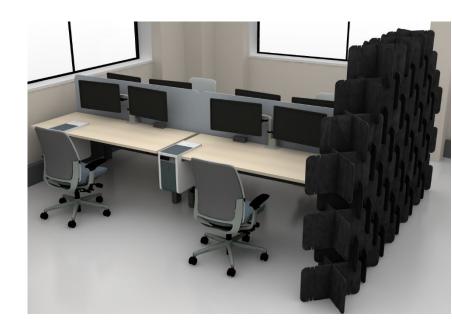

### 3D Workstations

High density storage provides additional screening and signals focus work at the workstations. Back-to-back work areas are more collaborative and have easy access to larger layout space with storage.

#### Seating

Think Work Chairs Series 1 Task Chairs

#### **Desks**

Ology Height Adjustable Desks

#### **Panels**

**Answer Thin Trim** 

#### Storage

Universal HD Storage Currency Low Laminate Storage TS Series Lockers Universal File Surround Flex Active Frames Work Islands

#### **Accessories**

Lateral File Cushions
Dash LED Light
Power Strip Plus
CF Series Dual Monitor Arms
Flex Docking Stations
Victor Mobile Unit with 3 Openings