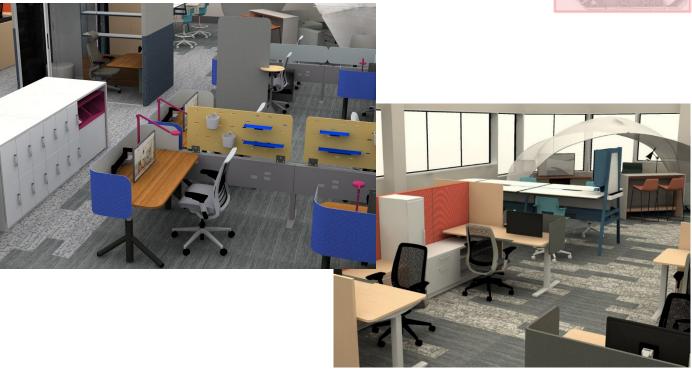

### 3C Workstations

Individual seats support task work, and tools like monitors, easy access to power, and height adjustable tables promote productivity. Natural light and views of the tree canopy outside support wellbeing.

#### Seating

AMQ Bodi Task Chair AMQ Siya Chair AMQ Zilo Task with Mesh Back Series 2 Air Back Task Chairs

#### **Desks**

AMQ Activ Height Adjustable Desks Bivi Height Adjustable Desks

#### **Panels**

Answer Thin Trim with Boundary Screens and Frameless Glass