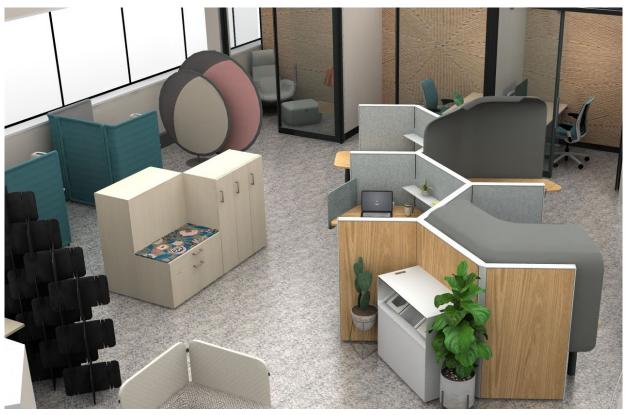

### 3C Workstations

Individual seats support task work, and tools like monitors, easy access to power, and height adjustable tables promote productivity. Natural light and views of the tree canopy outside support wellbeing.

#### Seating

AMQ Bodi Task Chair AMQ Siya Chair AMQ Zilo Task with Mesh Back Series 2 Air Back Task Chairs

#### **Desks**

AMQ Activ Height Adjustable Desks Bivi Height Adjustable Desks

#### **Panels**

Answer Thin Trim with Boundary Screens and Frameless Glass

#### Storage

TS Series Mobile File Center TS Series Mobile Peds TS Series Slim Mobile Ped Universal Slim Shelves

#### **Accessories**

AMQ Monitor Arms
CF Series Monitor Arms
Boost Power Box
Eco Power Box
Flex Docking Station
Legrand Plug Strips