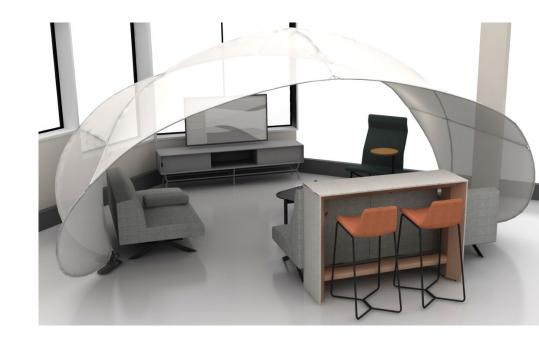

### 5C Work Tent

This cozy meeting area has multiple postures and a translucent tent that provides a sense of enclosure.

#### Seating

Coalesse Sistema 2 – and 3 – Seat Lounges West Elm Slope Bar Stools Established & Sons Lucio Chair

#### **Table**

Tom Dixon Flash Table
Campfire Standing Height Slim
Table

#### Storage

BluDot Dang Long and Low Credenza

#### **Accessories**

Overhead Work Tent