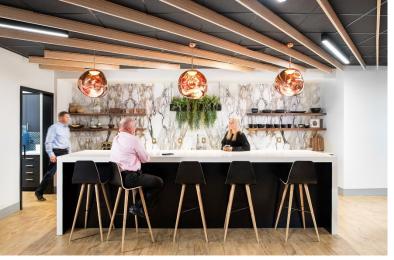

### **Work Café**

The Work Café is the heart of 55 Hartland, supporting our ability to nourish, relax, collaborate, socialize and entertain.

The 144" video display can be used for hybrid collaboration, or people can just connect while watching a sports game on the big screen.

Both a retreat and a place to engage, it is the social hub of the space.