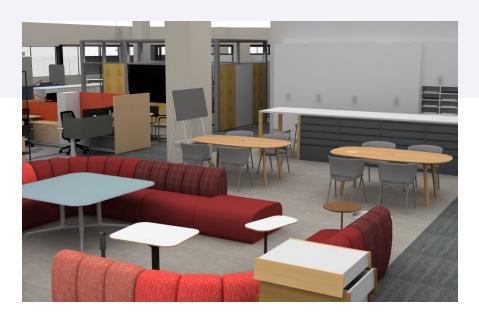

### **Work Café**

The Work Café is the heart of 55 Hartland, supporting our ability to nourish, relax, collaborate, socialize and entertain.

The 144" video display can be used for hybrid collaboration, or people can just connect while watching a sports game on the big screen.

Both a retreat and a place to engage, it is the social hub of the space.