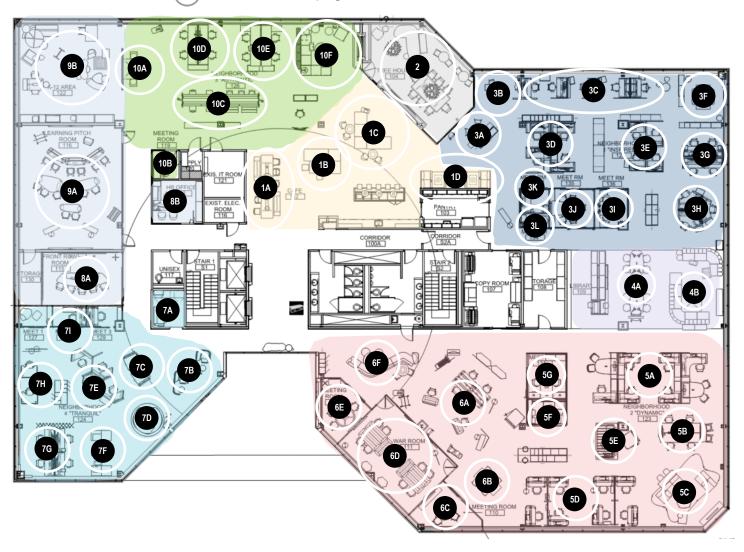

### Floor Plan

Click a setting on the floor plan or in the list below. Use the home button (\*\*) to return to this page.

- 1A Community Table
- 1B Lounge
- 1C Living Room
- 1D Booths
- 2 Treehouse
- 3A Front Porch
- 3B Informal Collab
- **3C Workstations**
- 3D Workstations
- 3E Workstations
- 3F Fishbowl
- 3G Touchdown
- 3H Ology 120
- 31 Huddle
- 3J Train Car
- 3K Enclave
- 3L Enclave

- 4A Work Area
- 4B Lounge
- **5A Workstations**
- 5B Open Huddle
- 5C Work Tent
- **5D Workstations 5E Work Pods**
- 5F Enclave
- **5G Meeting Room**
- 6A Battlefield
- 6B Work Bar
- 6C Huddle
- 6D War Room
- 6E Huddle
- 6F Lounge

- 7A Wellness Room
- 7B WorkLounges
- **7C Phone Booths**
- **7D Focus Tent**
- **7E Workstations**
- 7F Lounge
- 7G Work Bench
- **7H Focus Nooks**
- 7I Enclaves
- 8A Front Row Room
- 8B HR Private Office
- 9A Learning Studio
- 9B K-12 Area

- 10A Open Huddle
- 10B Enclave
- 10C Picnic Bench
- 10D Benching
- 10E Benching
- 10F Fireplace Lounge