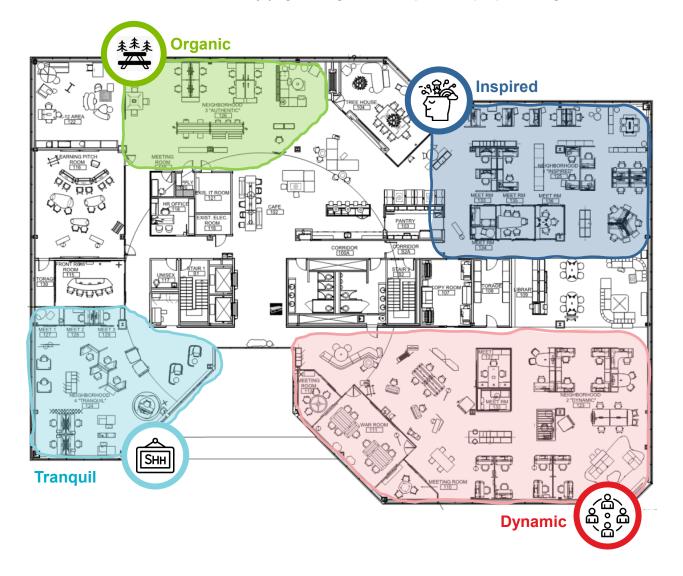

# Our Neighborhoods

There are four distinct neighborhoods, each with their own purpose, personality and vibe that support different types of work. Each neighborhood acts as a micro-ecosystems of spaces – everything you need to do work is in close proximity- from meeting rooms to individual spaces, as well as varying amounts of open plan space and enclosed space.

#### **Choice and Control**

- Giving people choice and control over the space means they can choose to work in any neighborhood on a given day, based on the type of work they need to do.
- Unassigned seats promotes better cross-collaboration between business units and departments that didn't engage as deeply when they were in separate areas of the building.

# **Inspired Neighborhood**

Traditional & Blended

This neighborhood supports individual work with impromptu conversations. It provides a great ergonomic environment with height-adjustable desks and the right tools to get your best work done. It includes open and enclosed spaces for individuals and small groups.

# **Dynamic Neighborhood**

Collaborative & Flexible

This is an active neighborhood designed for teamwork. Whether working on a large project or trying to solve a problem, group settings, flexible furniture and technology make collaborating easy.

# **Tranquil Neighborhood**

Quiet & Focused

This is the perfect spot for quiet, undisturbed focus work, as well as an escape for thinking, reflecting, and being creative.

# **Organic Neighborhood**

Social & Lively

Created as an organic extension of the work café, this open and social working environment is perfect for catching up with colleagues and casual collaboration. Connect with elements of nature and each other.