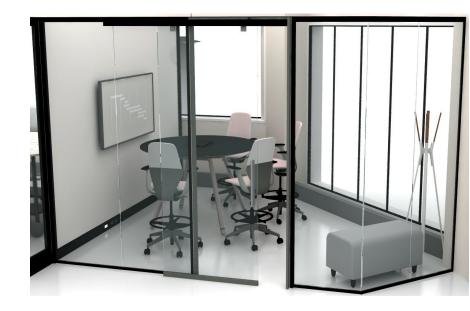

### 2 Treehouse

This room offers 3 different postures – meeting table, high-top seating, and lounge seating. The different zones allow the room to feel small enough for 3-6 people or accommodate up to 15 for larger meetings.

#### Seating

Coalesse Marien152 Collaboration Chair Coalesse Last Minute Stools Bolia Grace Chaise Lounge 4 – Seater

#### **Tables**

Coalesse Potrero415 Rectangle Table with Metal Legs Viccarbe Burin High Round Table West Elm Lily Pad Nesting Tables West Elm Maisie Side Table Bolia Story Side Table

#### **Storage**

BluDot Rule 1 Door/2 Drawer Console