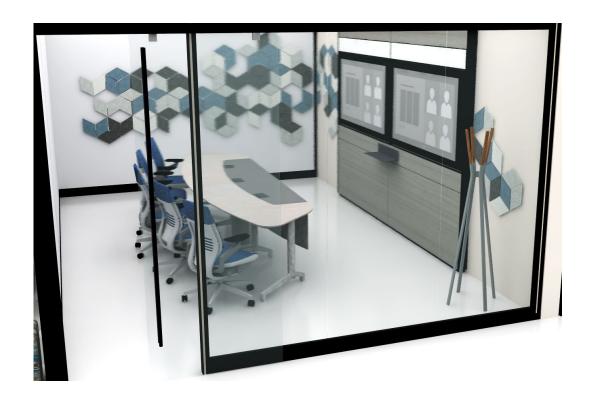

### 6D War Room

The War Room is an enclosed flexible space used for larger team meetings or team breakouts. Monitors on each side of the room offer a good view of shared content, and for separate team content sharing, Analogue brainstorming is enables with mobile whiteboards in the room and on the wall rails. Standing posture allows for easy movement throughout the room

#### Seating

Think Work Stools
BluDot Hecks Large Ottoman

#### **Tables**

Flex Standing Height Work Tables

#### **Architectural Wall Products**

Privacy Wall

#### **Accessories**

Flex Stands Flex Whiteboards Flex Freestanding Screens Thread