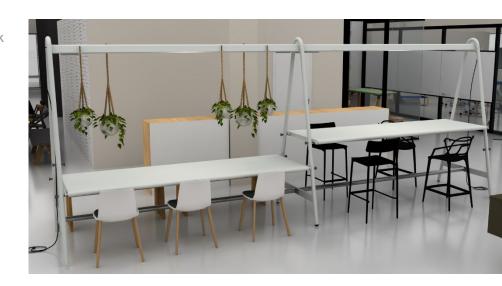

### 1A Community Table

A long communal table encourages socialization and inclusivity as the number of people sitting together can grow as people join.

#### **Seating**

Bolia Swing Dining Chair Carl Hansen Dining Chair Coalesse Less Than Five Chairs Viccarbe Quadra Chairs Viccarbe Trestle Simple Benches

#### **Table**

Viccarbe Triple Trestle Table