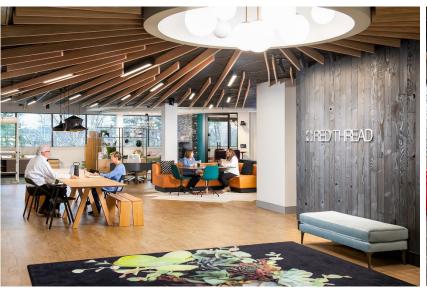

### **Work Café**

The Work Café is the heart of 55 Hartland, supporting our ability to nourish, relax, collaborate, socialize and entertain.

The 144" video display can be used for hybrid collaboration, or people can just connect while watching a sports game on the big screen.

Both a retreat and a place to engage, it is the social hub of the space.