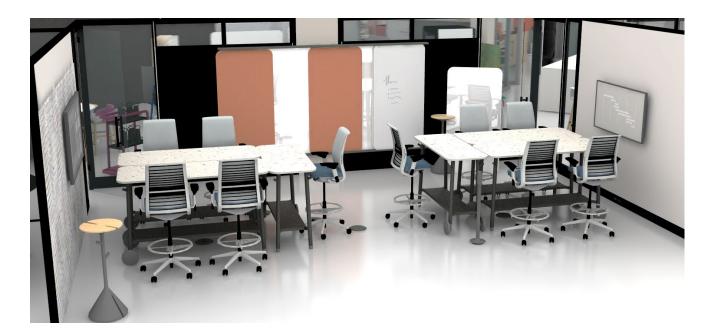

### 3C Workstations

Individual seats support task work, and tools like monitors, easy access to power, and height adjustable tables promote productivity. Natural light and views of the tree canopy outside support wellbeing.

#### Seating

AMQ Bodi Task Chair AMQ Siya Chair AMQ Zilo Task with Mesh Back Series 2 Air Back Task Chairs

#### **Desks**

AMQ Activ Height Adjustable Desks Bivi Height Adjustable Desks

### 3D Workstations

High density storage provides additional screening and signals focus work at the workstations. Back-to-back work areas are more collaborative and have easy access to larger layout space with storage.

#### Seating

Think Work Chairs Series 1 Task Chairs

#### **Desks**

Ology Height Adjustable Desks