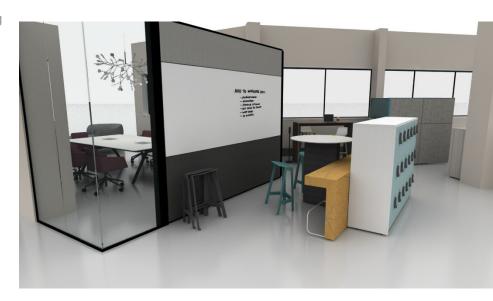

### 2 Treehouse

This room offers 3 different postures – meeting table, high-top seating, and lounge seating. The different zones allow the room to feel small enough for 3-6 people or accommodate up to 15 for larger meetings.

#### Seating

Coalesse Marien152 Collaboration Chair Coalesse Last Minute Stools Bolia Grace Chaise Lounge 4 – Seater

#### **Tables**

Coalesse Potrero415 Rectangle Table with Metal Legs Viccarbe Burin High Round Table West Elm Lily Pad Nesting Tables West Elm Maisie Side Table Bolia Story Side Table

#### **Storage**

BluDot Rule 1 Door/2 Drawer Console

### **Architectural Wall Products** V.I.A

Lite Scale Glazing