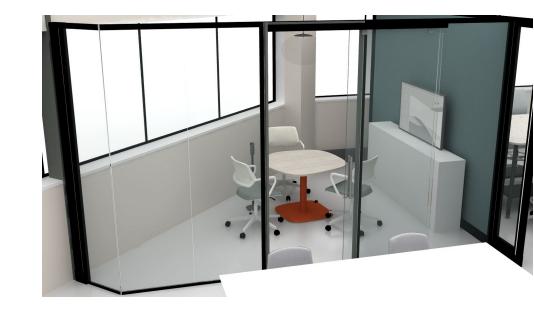

### 31 Huddle

A small meeting space, fully enabled for hybrid connections; easy to duck into or reserve for a group. Casper Cloaking film on the glass maintains transparency while providing content privacy.

#### **Architectural Wall Products**

Lite Scale Glazing Privacy Wall