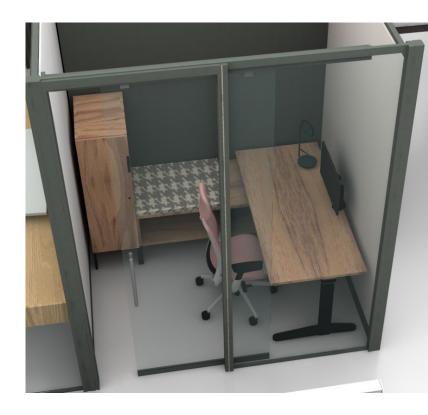

### 7I Enclaves

Conveniently adjacent to open work areas, these enclaves provide a comfortable place for calls or headsdown work. One offers a lounge posture and window with view, for deep thinking or respite.

#### Seating

Think Work Chairs
Massaud Lounge with Tablet
Massaud Storage Ottoman
Davos Benches

#### **Desks**

Bivi Height Adjustable Desks

#### Accessories

CF Series Intro Monitor Arms Eclipse Task Lights Flos Ktribe Lamp

#### **Architectural Wall Products**

Privacy Wall Glass Selections