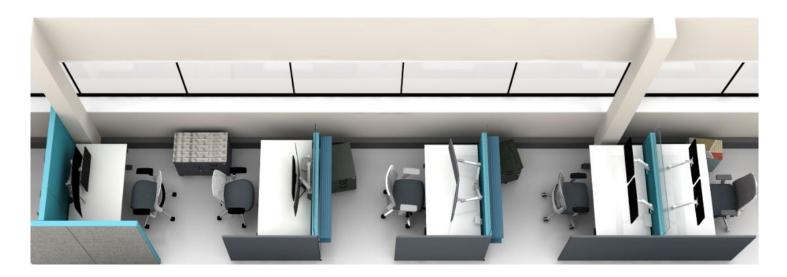

### 3D Workstations

High density storage provides additional screening and signals focus work at the workstations. Back-to-back work areas are more collaborative and have easy access to larger layout space with storage.

#### Seating

Think Work Chairs Series 1 Task Chairs

#### **Desks**

Ology Height Adjustable Desks

#### **Panels**

**Answer Thin Trim** 

#### Storage

Universal HD Storage Currency Low Laminate Storage TS Series Lockers Universal File Surround Flex Active Frames Work Islands

#### **Accessories**

Lateral File Cushions
Dash LED Light
Power Strip Plus
CF Series Dual Monitor Arms
Flex Docking Stations
Victor Mobile Unit with 3 Openings