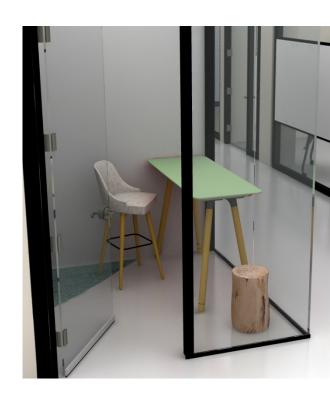

### 10B Enclave

Small enclave adjacent to open workstations offers a quiet place to take a call or join a hybrid meeting.

#### Seating

West Elm Sterling Armless Stool

#### **Table**

Potrero415 Standing Height Table

#### **Accessories**

West Elm Stump Side Table

#### **Architectural Wall Products**

Lite Scale Glazing (double glazed)