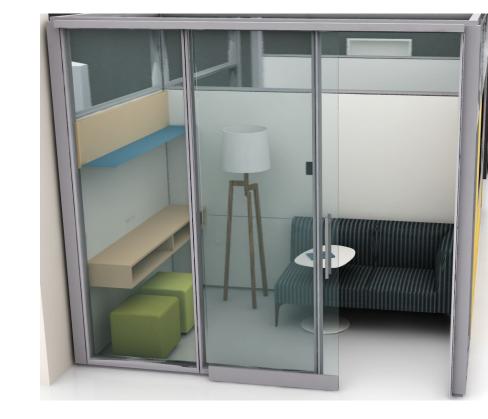

### 3L Enclave

Like a phone booth, this tiny space makes up for size in personality, and is a place to duck into for privacy on a quick call.

#### Seating

Nooi Stool BluDot Common Leather Sling Stool

#### **Table**

Viccarbe Burin Round High Table

# **Architectural Wall Products**Lite Scale Glazing Privacy Wall