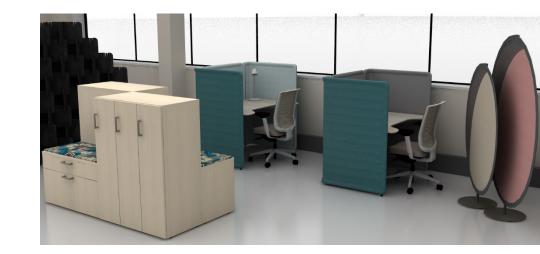

### 3C Workstations

Individual seats support task work, and tools like monitors, easy access to power, and height adjustable tables promote productivity. Natural light and views of the tree canopy outside support wellbeing.

#### Seating

AMQ Bodi Task Chair AMQ Siya Chair AMQ Zilo Task with Mesh Back Series 2 Air Back Task Chairs

#### **Desks**

AMQ Activ Height Adjustable Desks Bivi Height Adjustable Desks

#### **Panels**

Answer Thin Trim with Boundary Screens and Frameless Glass

#### Storage

TS Series Mobile File Center TS Series Mobile Peds TS Series Slim Mobile Ped Universal Slim Shelves

#### **Accessories**

AMQ Monitor Arms
CF Series Monitor Arms
Boost Power Box
Eco Power Box
Flex Docking Station
Legrand Plug Strips