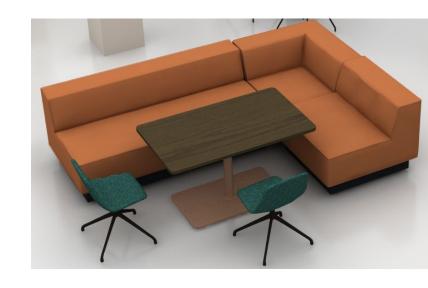

### 1B Lounge

Smaller groups can comfortably eat or meet, as well as see the entry, if waiting for a visitor.

#### Seating

West Elm Conover Plinth Sectional Viccarbe Maarten Swivel Chairs

#### **Table**

Lagunitas Work Table