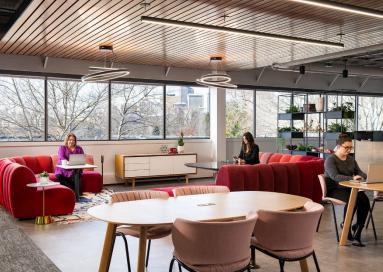

# **Dynamic Neighborhood**

Collaborative & Flexible

This is an active neighborhood designed for teamwork. Whether working on a large project or trying to solve a problem, group settings, flexible furniture and technology make collaborating easy.

### **5A Workstations**

These work areas are designed to support frequent shifts between individual work and teamwork including mentoring and learning.