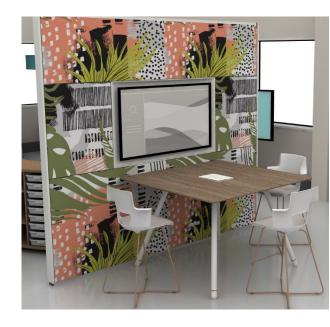

### 2 Treehouse

This room offers 3 different postures – meeting table, high-top seating, and lounge seating. The different zones allow the room to feel small enough for 3-6 people or accommodate up to 15 for larger meetings.

#### Seating

Coalesse Marien152 Collaboration Chair Coalesse Last Minute Stools Bolia Grace Chaise Lounge 4 – Seater

#### **Tables**

Coalesse Potrero415 Rectangle Table with Metal Legs Viccarbe Burin High Round Table West Elm Lily Pad Nesting Tables West Elm Maisie Side Table Bolia Story Side Table

#### **Storage**

BluDot Rule 1 Door/2 Drawer Console