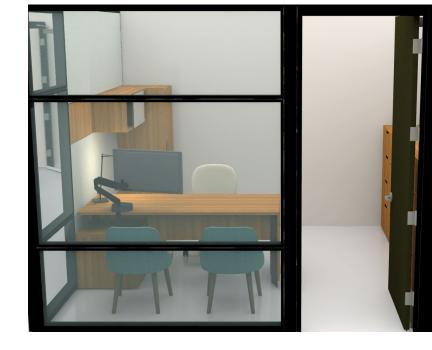

### 8B HR Private Office

Our only assigned private office is for HR and includes a slim-leg height adjustable desk, storage cabinets and lateral files.

#### **Seating**

Leap Chair Sterling Guest Chair

#### **Desks**

Currency Slim Leg Height Adjustable Desk

Storage Currency 1.5H Storage Currency Tower Currency Lateral Files EE Single High Overhead

#### **Accessories**

CF Series Intro Monitor Arm Flex Docking Station Flos Kelvin Lamp

**Architectural Wall Products** V.I.A.