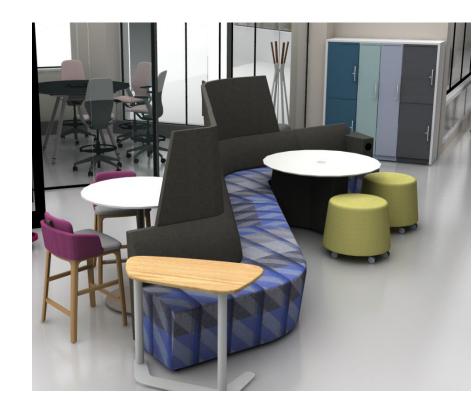

### 5B Open Huddle

This area is designed for teams to work for longer periods of time and share content as needed to iterate on ideas.

#### Seating

Shortcut Multipurpose Stool with Upholstered Seat Scoop Stools with Upholstered Seat

#### **Table**

Bivi High – Sit Table For Two Plus Two, Transaction Top, Media Support