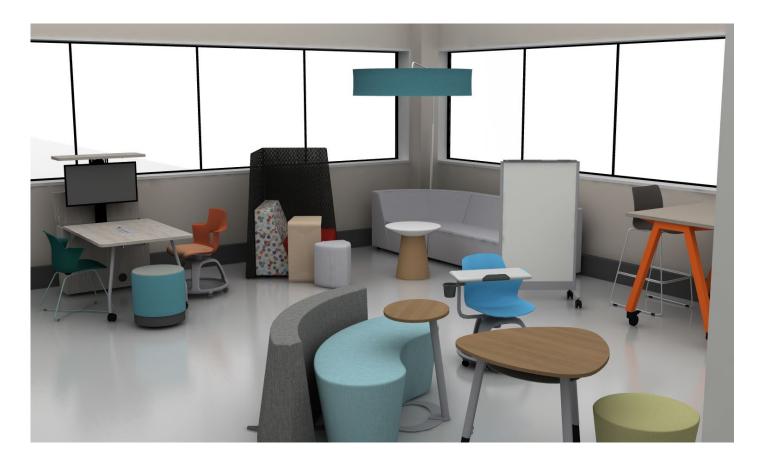

# **Tranquil Neighborhood**

Quiet & Focused

This is the perfect spot for quiet, undisturbed focus work, as well as an escape for thinking, reflecting, and being creative.

### 7B WorkLounges

Quiet settings for work that requires contemplation in comfortable lounge posture.

#### Seating

**Brody Worklounge** 

#### **Accessories**

**Brody Footrest** 

### 7D Focus Tent

A desk with a tent around it helps quiet the mind and create inner focus.

#### **Seating**

Series 2 Task Chair

#### Desk

Flex Height Adjustable Desk

#### **Accessories**

CF Series Monitor Arm Flos IC Light Pod Work Tent BluDot Splash Coat Rack