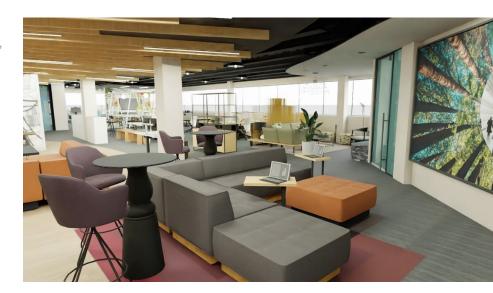

## 1C Living Room

A welcoming area with optimal screen viewing, this space can host a casual meeting or be a place to put your feet up and watch a game.

#### Seating

West Elm Conover Plinth Sofa Viccarbe Aleta Swivel High Back Stools with Arms

#### **Tables**

Moooi Container High Round Tables West Elm Linear C Tables