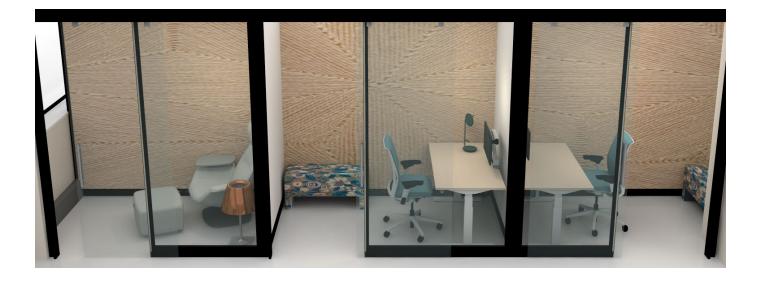

### 3K Enclave

Conveniently adjacent to open work areas, this enclave provides a comfortable place for calls or heads down work.

#### Seating

Series 2 Task Chair

#### Desk

Ology Desk

#### Storage

EE Leg Based Storage

#### **Accessories**

**Eclipse Light CF Series Evolution Monitor Arm** Power Strip Plus

Architectural **Wall Products** Lite Scale Glazing **Privacy Wall** 

### 3L Enclave

Like a phone booth, this tiny space makes up for size in personality, and is a place to duck into for privacy on a quick call.

#### Seating

Nooi Stool BluDot Common Leather Sling Stool

#### **Table**

Viccarbe Burin Round High Table

# **Architectural Wall Products**Lite Scale Glazing Privacy Wall