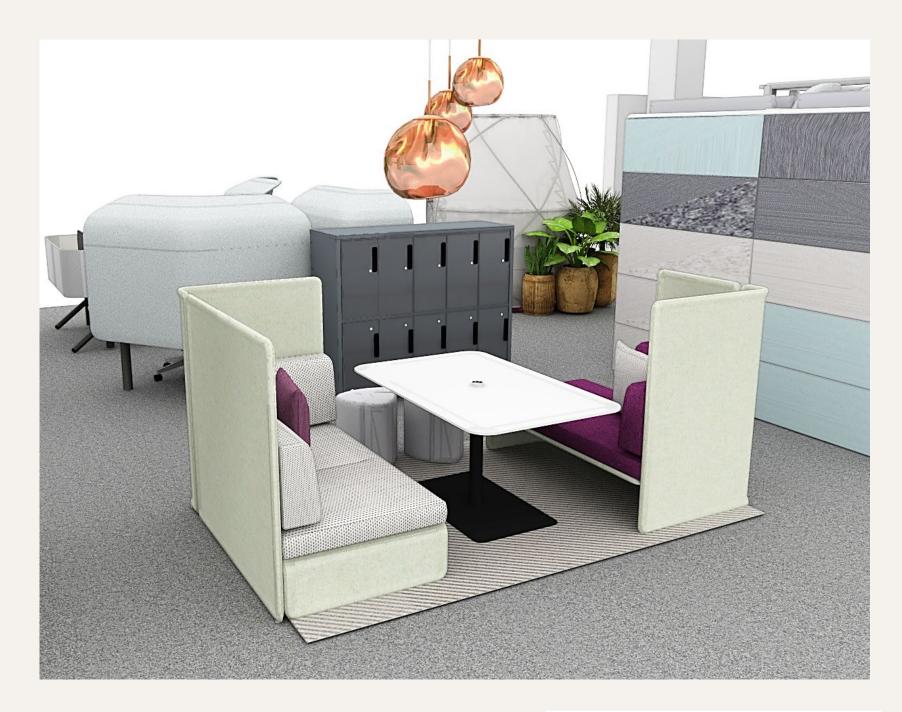

## 1A Work Banquette

We begin in the Social Hub. The Social Hub is a highly accessible space that acts as an anchor to bring people together to gather, build community, support gracious hosting and allow informal access to employees and guests.

The banquette is a welcoming threshold allowing shallow focal work and impromptu connections as colleagues arrive and depart the office.

#### PRODUCT SOLUTIONS

**VICCARBE MAARTEN CHAIR, WOOD, NO ARMS** 

SOFT UPHOLSTERY FINISH: MATT OAK MOAK

FABRIC: KVADRAT HALLINGDAL 65 110

COALESSE CARL HANSON & SON CH24 WISHBONE CHAIR

FINISH: OAK - SOAP

COALESSE CAL HANSON & SON CH23 DINING CHAIR

FINISH: OAK SOAP

**COALESSE TOGETHER BENCH** 

FABRIC: DESIGNTEX HEATHER GULL GREY

**COALESSE MONTARA TABLE** 

TOP: SADDLE OAK BASE: OBSIDIAN

NOTE: APPLICATION REVISED - NEW RENDERING REQUIRED