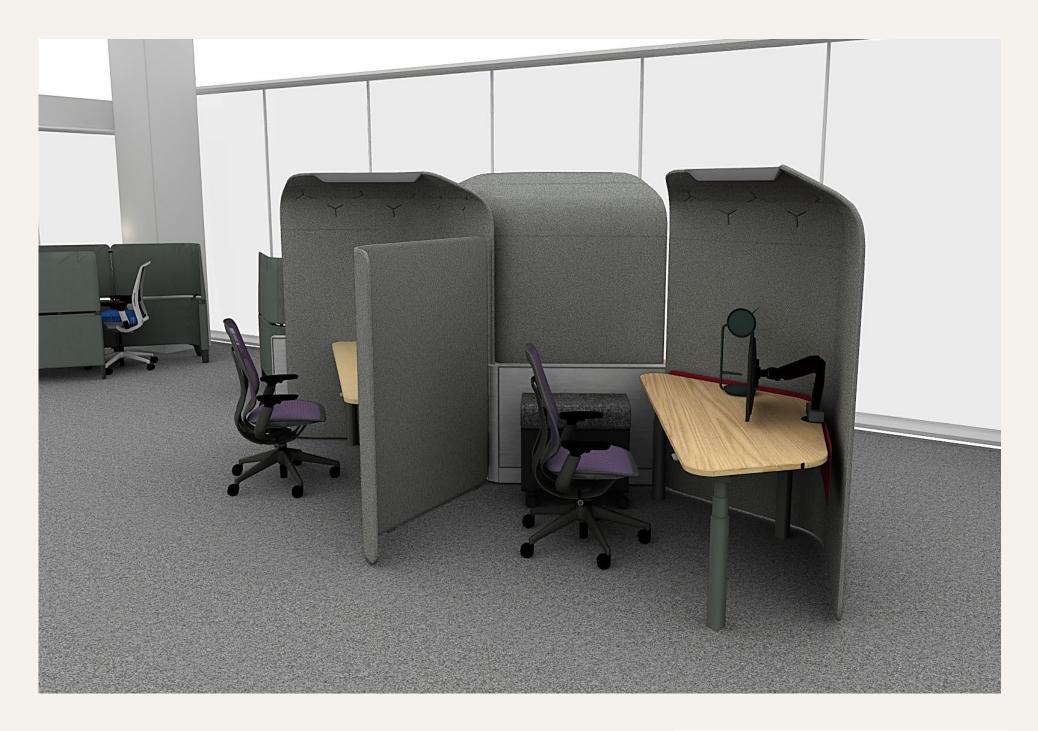

### 7D Personal Focus

This cluster of individual settings provides a series of seated posture options for users to find moments of focus in the business of the team environment. Situated adjacent to the exterior, boundary elements provide privacy while maintaining exterior adjacency.

### **PRODUCT SOLUTIONS**

#### **STEELCASE BRODY**

COLOR SCHEME OBSIDIAN SURROUND: BILLIARD 5H22: INK BRACLET FINISH: 4B20:OBSIDIAN SCREEN: FABRIC BILLIARD5 H22:INK SURFACE: 3P61: OP PLANKED

LIGHT: 4710: LOW GLOSS BLACK

POWER FINISH 7250: STERLING DARK SOLID

#### **ANSWER**

PAINT: MERLE

**BOUNDARY: SMOKED WALNUT** 

**FABRIC: INTERSECTION SILHOUETTE** 

GLASS: ELECTRIC INDIGO

AMQ ACTIVE PRO DESK ARCTIC WHITE LAMINATE, MERLE BASE

PERSONAL CONSOLE FRAME: ARCTIC WHITE PAD: LIPSTICK (MERLOT)

THINK SEATING FRAME: SEAGULL

UPHOLSTERY DESIGNTEX HEATHER - ULTRAVIOLET

THINK SEATING FRAME SEAGULL

**UPHOLSTERYKVADRAT PILOT 582** 