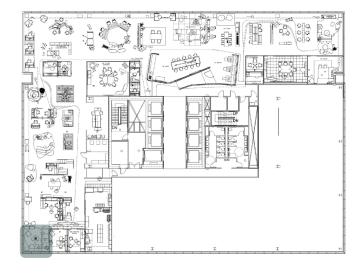

ollaborations or discussions. Personal tables keep technology within reach while mobile battery or under power access under lounge keeps this setting high performing. Storage units display personal artifacts adding personality to space while providing shielded privacy.

#### PRODUCT SOLUTIONS

**VICCARBE SISTEMA LOUNGE** 

FABRIC: DESIGNTEX BURRARD GRAVEL

FABRIC: KVADRAT RIA 0541

**BASE: OBSIDIAN** 

**BOLIA ISLAND COFFEE TABLE** FINISH: BLACK STAINED OAK 14

**SPACE DIVISION** 

WEST ELM WORK COLLECTION BY STEELCASE GREENPOINT BOOKCASE

FRAME: DARK BRONZE SHELVES: NATURAL OAK

**MOOOI EDEN QUEEN ROUND RUG 350** 

CARL HANSEN EMBRACE LOUNGE - LEATHER BLACK

BLUDOT PLATEAU SIDE TABLE WEST ELM WORK LINEAR C TABLE

VICCARBE FUNDA SIDE CHAIRS

**UPHOLSTERY: KVADRAT REMIX** 

FRAME: BLACK





10B Private Office

The postures in this office serve for multiple modes of work within the room. The height adjustable desk solves for sit to stand focused work. Open shelving displays artifacts while painted glass doors enclose wardrobe and personal storage. The lounge chair enables quiet contemplative moments. Walls are glass where possible to push light through the space, washed walnut adds elegance and personality to the room.

#### PRODUCT SOLUTIONS

LEAP CHAIR: ALUMINUM PACKAGE

**UPHOLSTERY DESIGNTEX BUTE LEWIS BIRCH 3803-801** 

**ESTABLISHED AND SONS LUCCIO CHAIR** UPHOLSTERY: KVADRAT MOSAIC 2 0722

**MACKINAC** 

SOLID SURFACE: CORIAN CARBON CONCRETE

COLUMN COVER: MERLE UNDER STRUCTURE: DARK HEATHER GREY

**GROMMET: BLACK GLOSS** 

FOUNDATION GLASS: MERLE GLASS SHELVES: ROSE