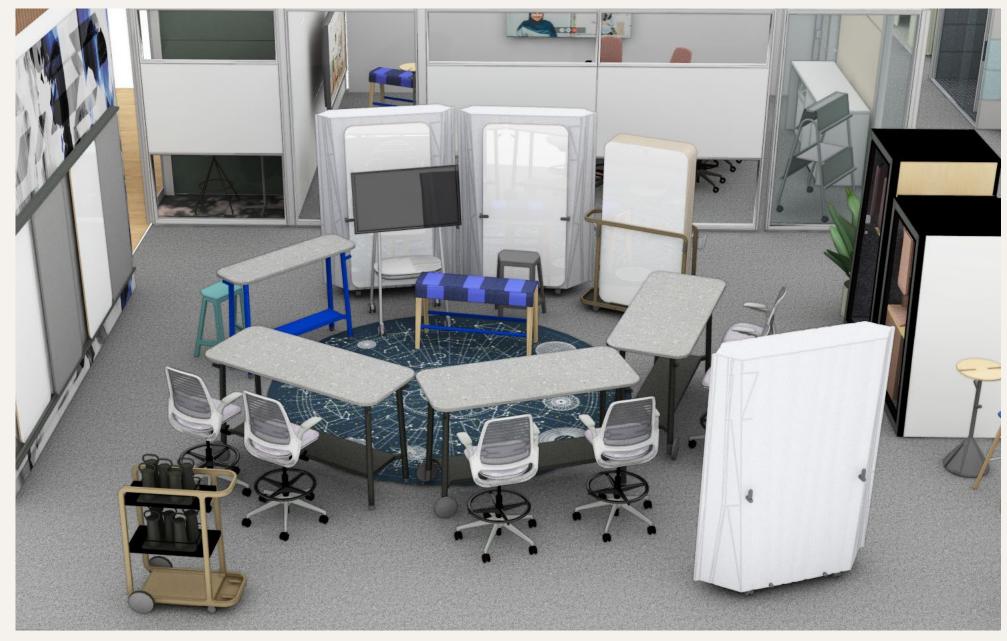

### **3A Surface Materials**

The sandbox allows guests to explore the diverse ways they can add personality to our product offering to make solutions specific to their needs. This space enables choice making experiences using tactile surface material options as well as exploration of our digital tools on our website, such as planning ideas, via an immersive large scale digital display.

#### PRODUCT SOLUTIONS

CARL HANSEN WISHBONE CHAIR

FRAME: OAK SOAP

**SEAT: NATURAL PAPERCORD** 

CARL HANSEN PK1 CHAIR (DISCONTINUED)

FRAME : POLISHED ALUMINUM SEAT : HALYARD NATURAL CARL HANSEN DINING CHAIR

FRAME: OAK SOAP

SEAT : NATURAL PAPERCORD VICCARBE TRESTLE BENCH

SEAT: PADDED UPHOLSTERY, MESSENGER MSGNR0038

FINISH: MOAK MATTE OAK
VICCARBE TRESTLE BENCH

SEAT: PADDED UPHOLSTERY, FIELD FIELD0673

FINISH: MOAK

MATTIAZZI SHE SAID CHAIR FINISH: NATURAL ASH VICCARBE TRESTEL TABLE

FINISH: MOAK

UNIVERSAL LATERAL FILE FINISH: ARCTIC WHITE

**COMMON TOP** 

FINISH: ARCTIC WHITE