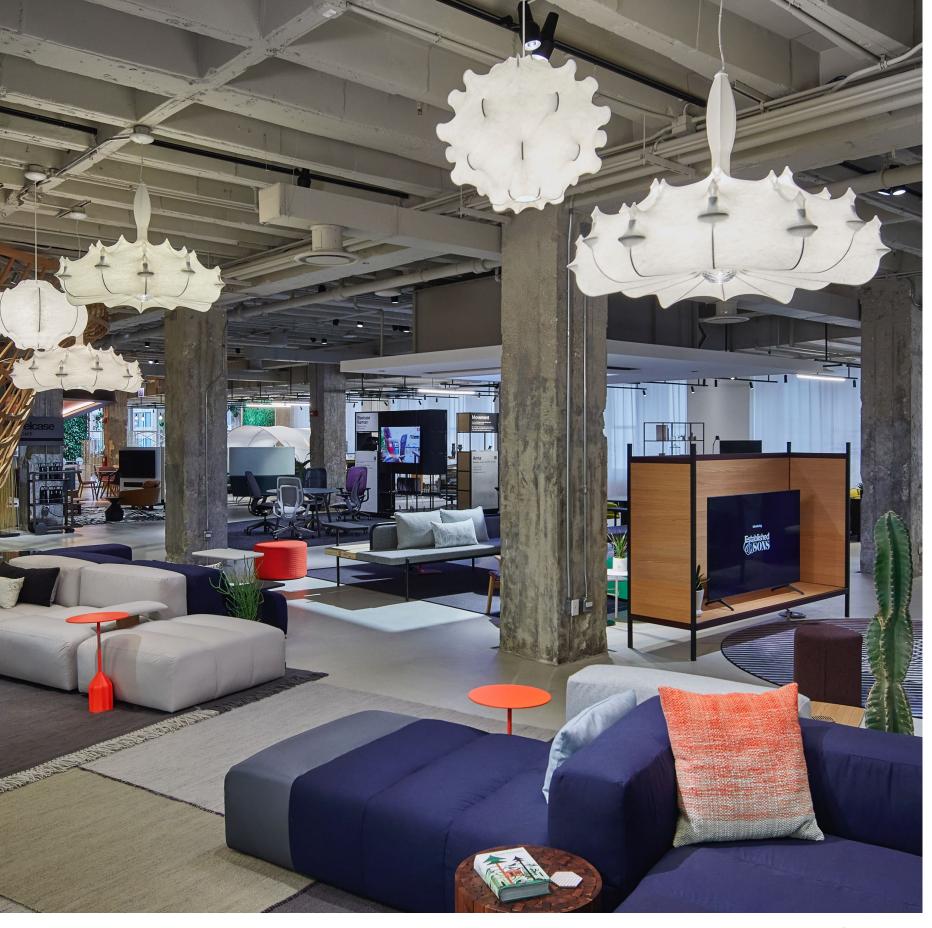

# Gallery 4A Gallery

The Gallery is a destination to celebrate our community of brands. We we will plan to refresh this space often in effort to support our brand storytelling and speak to what's new. Grid from Established & Sons provides a shielded level of privacy for collaborative meetings in the open allowing participants to share content to the digital display. On the outside, screens provide the privacy needed for individual respite and focus allowing for a secondary setting, creating boundary between settings.

### Sandbox