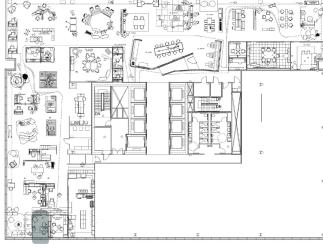

o push light through the space, washed walnut adds elegance and personality to the room.

#### PRODUCT SOLUTIONS

LEAP CHAIR: ALUMINUM PACKAGE

**UPHOLSTERY DESIGNTEX BUTE LEWIS BIRCH 3803-801** 

**ESTABLISHED AND SONS LUCCIO CHAIR** UPHOLSTERY: KVADRAT MOSAIC 2 0722

**MACKINAC** 

SOLID SURFACE: CORIAN CARBON CONCRETE

COLUMN COVER: MERLE UNDER STRUCTURE: DARK HEATHER GREY

**GROMMET: BLACK GLOSS** 

FOUNDATION GLASS: MERLE GLASS SHELVES: ROSE QUARTZ

VICCARBE BURIN SIDE TABLE: BLACK

STORAGE: EE WARDROBE
PAINT: NEAR BLACK METALLIC
WOOD: WASHED WALNUT
LITE SCALE + VIA WALLS

CLEAR GLAZING FRAMES: MERLE

SKINS: WASHED WALNUT

**CARL HANSEN EMBRACE CHAIR** ARMLESS

FRAME FINISH: 3335 WALNUT OIL,

UPHOLSTERY: KVADRAT REMIX 606, KNIT WHITE EDGING

FLOS GLOBALL FLOOR AND PENDANT LIGHTING





### 10E Private Office

This office plans for the deep focus required of today's leader. The work-wall provides a height adjustable focal place for individual work, abundant storage, display for artifacts and adding personality and wardrobe for personal items. The resident can welcome guests and quickly turn to have a quick 2-3 person in person meeting and add remote participants via their studio desktop display.

#### PRODUCT SOLUTIONS

LEAP (SPECIAL LEATHER WRAPPED ARMCAPS)

FRAME: CHROME PACKAGE SEAT: ELMO RUSTICAL LEATHER L319 EBONY

MATTIAZZI SHE SAID CHAIR FINISH: NEON BLUE

STEELCASE STUDIO MOE TABLE

BASE: OBSIDIAN

TOP: 3VFX UNMARKED OAK

**ELECTIVE ELEMENTS STUDIO HAD** FINISH: UNMARKED OAK 3VFX

ELECTIVE ELEMENTS METAL BLADE SHELF

FINISH: 4803 NEAR BLACK METALLIC IMBEDDED HER