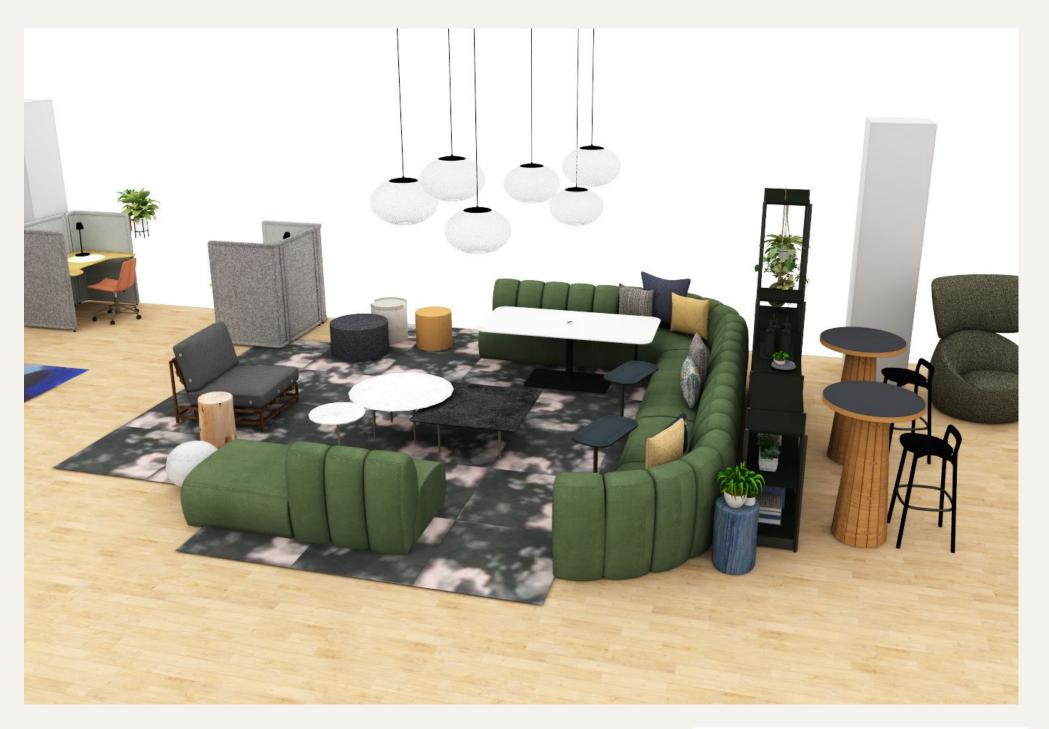

## 1A Work Banquette

We begin in the Social Hub. The Social Hub is a highly accessible space that acts as an anchor to bring people together to gather, build community, support gracious hosting and allow informal access to employees and guests.

The banquette is a welcoming threshold allowing shallow focal work and impromptu connections as colleagues arrive and depart the office.

#### PRODUCT SOLUTIONS

**VICCARBE MAARTEN CHAIR, WOOD, NO ARMS** 

SOFT UPHOLSTERY FINISH: MATT OAK MOAK

FABRIC: KVADRAT HALLINGDAL 65 110

COALESSE CARL HANSON & SON CH24 WISHBONE CHAIR

FINISH: OAK - SOAP

COALESSE CAL HANSON & SON CH23 DINING CHAIR

FINISH: OAK SOAP

**COALESSE TOGETHER BENCH** 

FABRIC: DESIGNTEX HEATHER GULL GREY

**COALESSE MONTARA TABLE** 

TOP: SADDLE OAK BASE: OBSIDIAN

NOTE: APPLICATION REVISED - NEW RENDERING REQUIRED