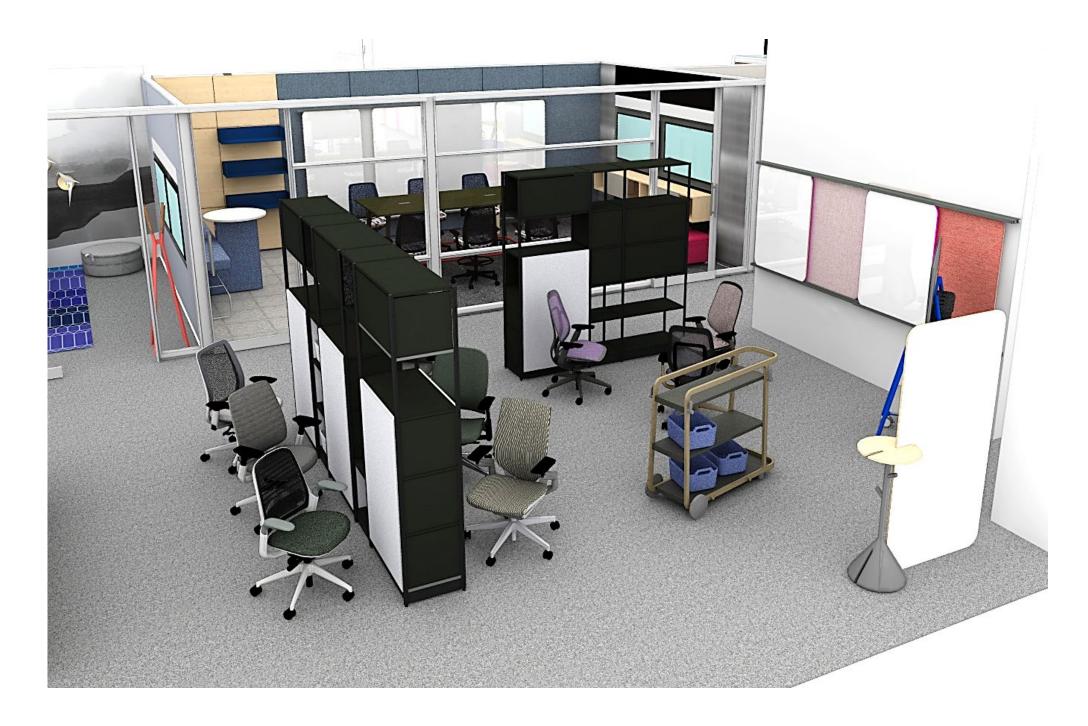

### 9C1 Professional Services

This dedicated, resident team setting supports the flow and transitions of work modes. Answer combined with diverse height adjustable desk and storage solutions illustrate ways to provide resident team members with destinations to balance needs for focus and collaboration.

### **PRODUCT SOLUTIONS**

**SERIES 2** 

FRAME: SEAGULL

UPHOLSTERY: KVADRAT HUSK 0734 UPHOLSTERY: KVADRAT DIVINA 3 0756

BACK | KNIT: GRAPHITE

MIGRATION SE HAD

TOP: GREY KINGSWOOD

SLIM LEG HAD

TOP: GREY KINGSWOOD (HPL) SHROUD FINISH: MATTE COPPER CURRENCY ENHANCED STORAGE

FINISH: SATIN WHITE

**HD STORAGE** 

FINISH: GREY KINGSWOOD

INNER FINISH: LUX MATTE COPPER

PULL: JAZZ BLACK