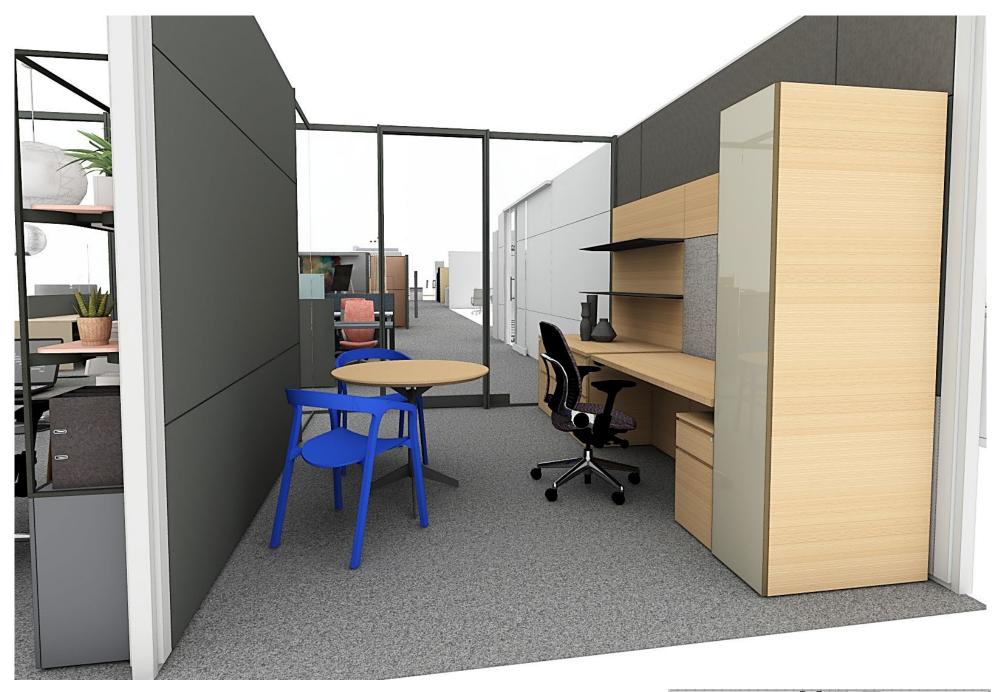

### 9A2 Work Booth

The screens of this Lagunitas work booth gives users psychological safety in the open plan. You can enjoy a more relaxed posture or adjust the back cushion for a more focused position. The overall space is a great destination for comfortable focused time alone or for casual connections.

#### **COALESSE LAGUNITAS - SEAT LOUNGE**

SCREEN FABRIC: DESIGNTEX HEATHER MINT 512

CUSHION FABRIC: KVADRAT BASIL 0129 HANDLE: ELMO SOFT LEATHER EBONY L112

**BRACKET: LOW GLOSS BLACK 4710** 

COALESSE LAGUNITAS CHAISE - SEAT LOUNGE

SCREEN FABRIC: DESIGNTEX HEATHER MINT 512
CUSHION FABRIC: DESIGNTEX BRUSHED FLANNEL WINE 302

HANDLE DESIGNTEX BRUSHED FLANNEL WINE 302

BRACKET: LOW GLOSS BLACK 4710

COALESSE LAGUNITAS WORKTABLE

BASE: LOW GLOSS BLACK

**TOP: STAIN WHITE** 

**TOM DIXON MELT PENDANT LAMPS** 

MINI: COPPER LARGE: COPPER

**PILLOWS** 

**KVADRAT HERO 0701** 

**DESIGNTEX HEATHER MINT** 

NANIMARQUINA DIAGONAL RUG 6X9 FINISH: DIAGONAL 5 WITH FRINGE