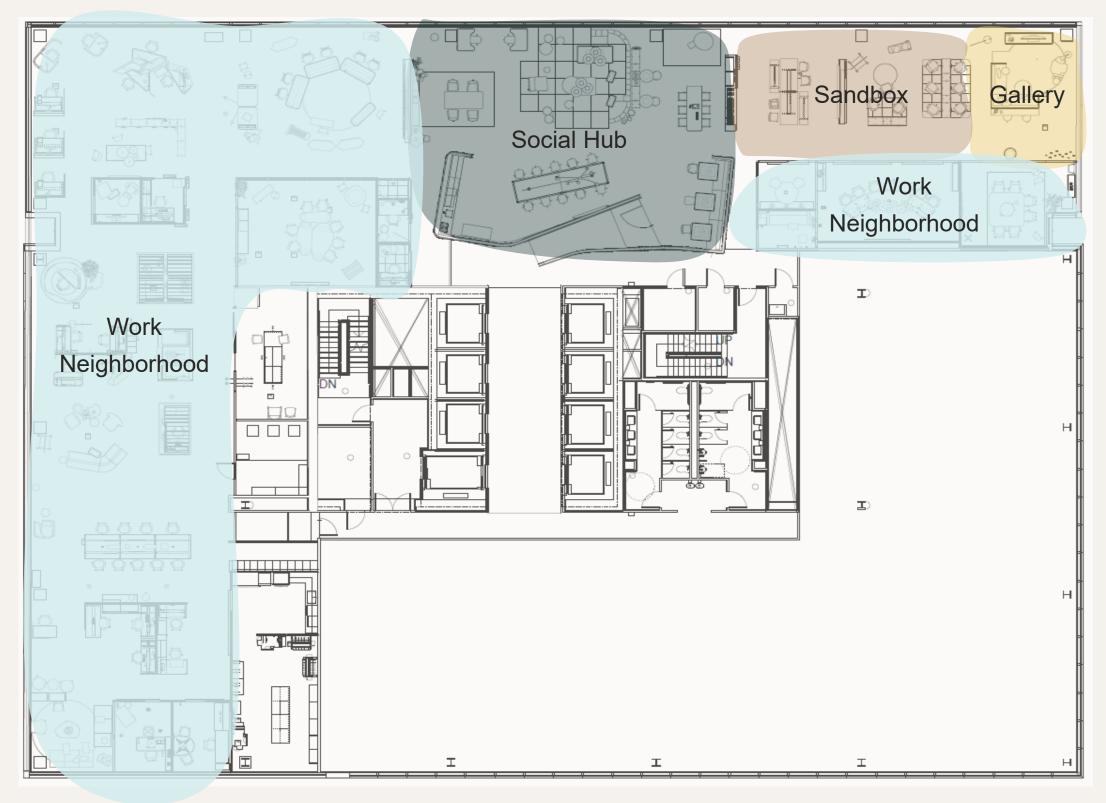

# The Experience

# The Experience

Moving forward, our spaces will consist of a combination of four key areas that scale to create a market relevant experience.

#### **Social Hub:**

- . Space to gather and greet
- . Multi-modal + high performance
- . Magnet space to see and be seen

#### Gallery:

- . Support the community of brands
- . Refreshed often to support new launch
- . Exhibit like + object based
- . Contract focused + Consumer friendly

#### **Hybrid Work Neighborhood:**

- . Illustrate campaign story
- . Range of regionally relevant settings
- . Informed by product launch strategies

#### Sandbox:

- . Bridge contract + consumer
- . Provide places to explore product range + choice
- . Seating Difference + Materiality Experience