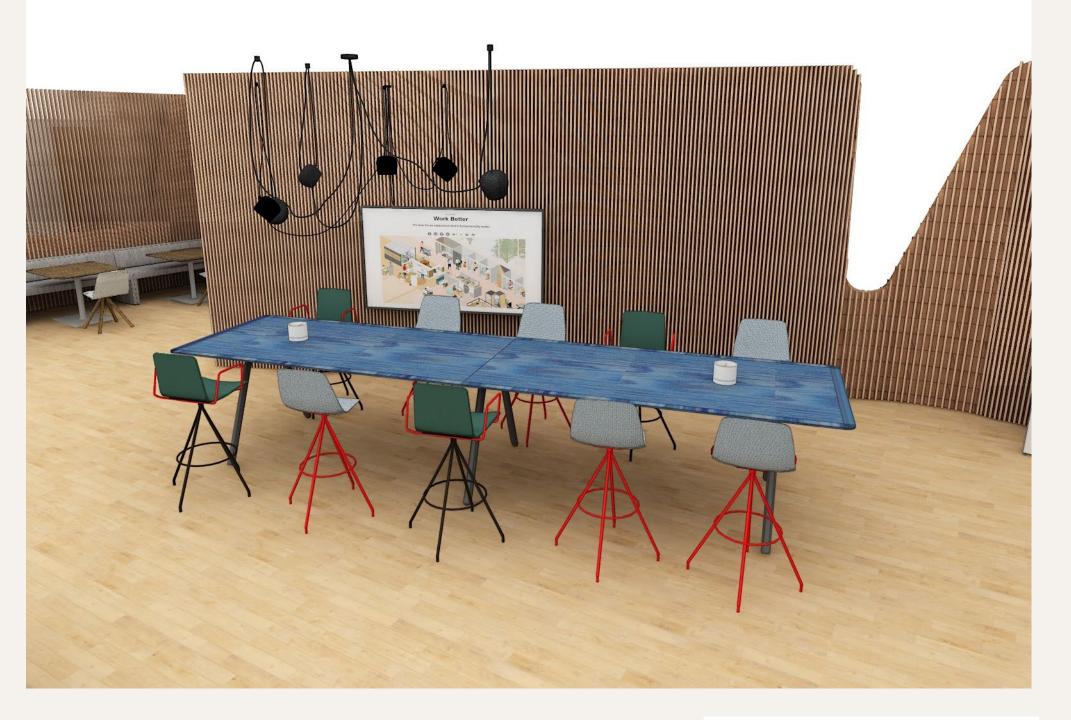

## 1A Work Banquette

We begin in the Social Hub. The Social Hub is a highly accessible space that acts as an anchor to bring people together to gather, build community, support gracious hosting and allow informal access to employees and guests.

The banquette is a welcoming threshold allowing shallow focal work and impromptu connections as colleagues arrive and depart the office.

#### PRODUCT SOLUTIONS

**VICCARBE MAARTEN CHAIR, WOOD, NO ARMS** 

SOFT UPHOLSTERY FINISH: MATT OAK MOAK

FABRIC: KVADRAT HALLINGDAL 65 110

COALESSE CARL HANSON & SON CH24 WISHBONE CHAIR

FINISH: OAK - SOAP

COALESSE CAL HANSON & SON CH23 DINING CHAIR

FINISH: OAK SOAP

**COALESSE TOGETHER BENCH** 

FABRIC: DESIGNTEX HEATHER GULL GREY

**COALESSE MONTARA TABLE** 

TOP: SADDLE OAK BASE: OBSIDIAN

NOTE: APPLICATION REVISED - NEW RENDERING REQUIRED