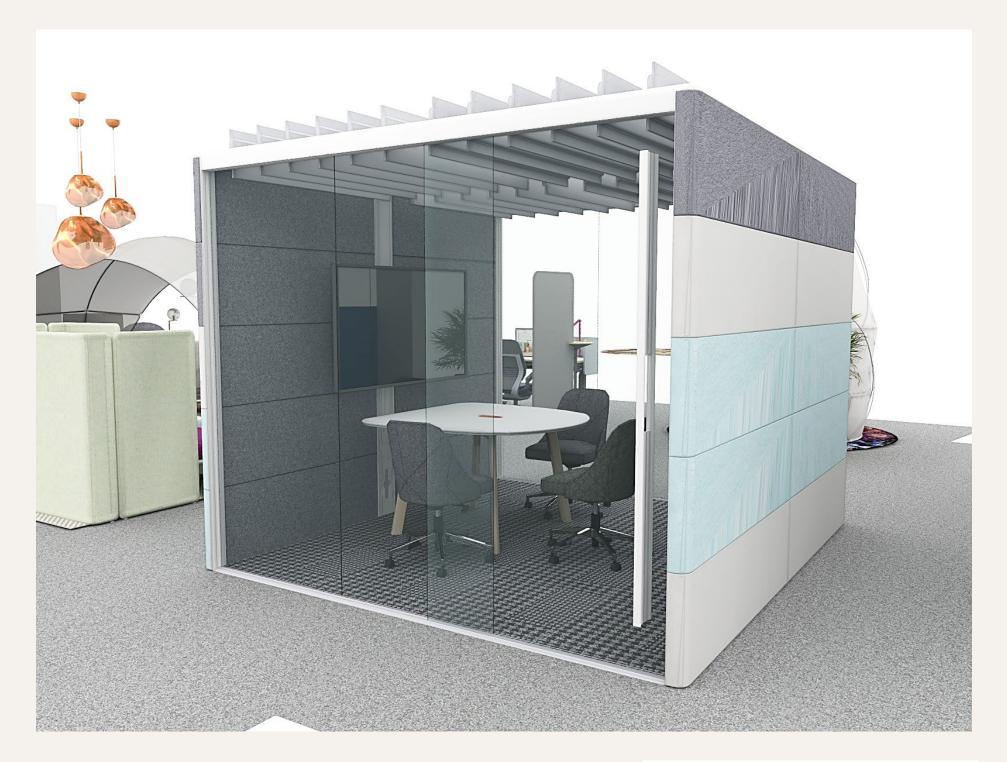

### 5C Hybrid Huddle

Creating a collaboration space is easy with this small MS Teams room. This space offers the opportunity to quickly engage in a meeting with enhanced technology features from MS Teams and Logitech. Together these products deliver a simplified video conferencing experience, making it easy to start, join and collaborate across devices. Convenience power keeps devices working. Back painted glass skins provide an elegant writing surface for analog note taking.

#### PRODUCT SOLUTIONS

STEELCASE ELECTIVE ELEMENTS SLIM STORAGE

FINISH: 3GRX

**COALESSE MARION152** 

**EXTERIOR FABRIC: KVADRAT RIA 0541** 

INTERIOR FABRIC: KVADRAT STEELCUT TRIO 806

BASE: POLISHED BASE & CHROME COLUMN

STEELCASE VERLAY

WORKSURFACE: VOLCANIC OAK

LEG: SMOKED MICA LEG INTERIOR: IRON POWER: ROSE QUARTZ

JABRA PANECAST 50 CAMERA LOGITECH CONTROL PAD