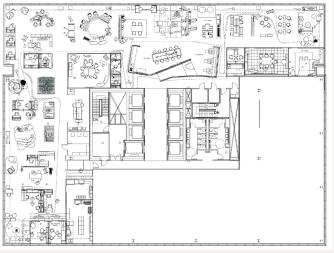

opportunity to quickly engage in a meeting with enhanced technology features MS Teams and Logitech. Together these products deliver a simplified video conferencing experience, making it easy to start, join and collaborate across devices.

#### PRODUCT SOLUTIONS

**WEST ELM WORK STERLING CHAIRS** 

FABRIC: DESIGNTEX BIXBY MACRO ONYX 803

BASE: POLISHED ALUMINUM 8046
WEST ELM WORK STERLING CHAIRS

FABRIC: DESIGNTEX BIXBY MICRO ONYX 803

BASE: POLISHED ALUMINUM 8046

STEELCASE VERLAY GUMDROP TABLE

TOP: ARCTIC WHITE EDGE: ARCTIC WHITE

LEGS: BLANCHED MAPLE 32A2

BRACKETS / POWER: SAFFRON 4CZ7
ORANGEBOX AIRPOD 25

CAMIRA SYNERGY MIX LDS17
CAMIRA SYNERGY VENTURE LDS05

CAMIRA SYNERGY KINSHIP LDS56

BLUDOT SLASH COAT RACK

FRAME: TOMATO SHELF: WALNUT FLOR CARPET TILE

COLLINS COTTAGE - BLACK





9A1 Shared Focus (Linear)

Steelcase Flex and Migration SE desks with Privacy Wraps and screens create personal spaces that improve the in-office experience by providing users with control to work alone or together, find focus or collaborate.

Answer fence provides power distribution and a simple architectural form for desks to tether to and work "within the grid." Lockers ground the setting while providing a space for hybrid workers to secure personal items.

#### PRODUCT SOLUTIONS

STEELCASE GESTURE SEATING

FRAME: LIGHT | LIGHT SCHEME
FABRIC: DESIGNTEX TINY BOUCLE CRANBERRY
STEELCASE FLEX PERSONAL SPACES 120 DESK

TOP: BALTIC BIRCH

LEG: MERLE

STEELCASE FLEX HEIGHT ADJUTABLE TABLE

TOP: BALTIC BIRCH, LEG: SEAGULL, FOOT: OBSIDIAN

MIGRATION SE TABLE – SPACE SAVER BASE

LEG: MERLE TOP: