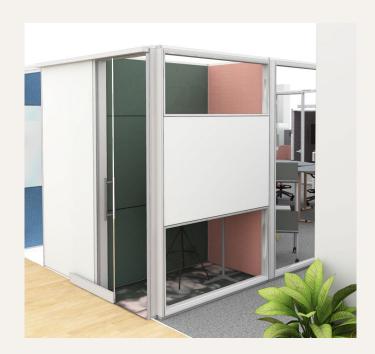

### 8A2 Private Office

This shared, reservable space allows for acoustically private focus and hybrid work within an enclosed space. The slim leg height adjustable desk encourages change in posture wrapped in an elegant design. Currency enhanced storage provides a simple solution to personal items.

### **PRODUCT SOLUTIONS**

STEELCASE KARMAN

FRAME: BLACK REAR FRAME MATTE BRASS BASE: MATTE BRASS

INTERMIX: BLACK
SLIM LEG HAD

SHROUD FINISH: LUX 4B23 BURNISHED BRONZE

COLUMN FINISH: 0835 BLACK WOOD: WASHED WALNUT

**LOWER STORAGE** 

LAMINATE: SATIN STONE
PULL: NILE SMOOTH BRONZE

VIA

FABRIC DESIGNTEX ARNE 4141 405 DARK TEAL

WOOD WASHED WALNUT

LIGHTING

TOM DIXON COPPER PENDANT

**ECLIPSE LIGHT** 

FINISH: MATTE BLACK

**BLU DOT WELF SHELF** 

FINISH: BLUSH

LOGITECH BRIO CAMERA