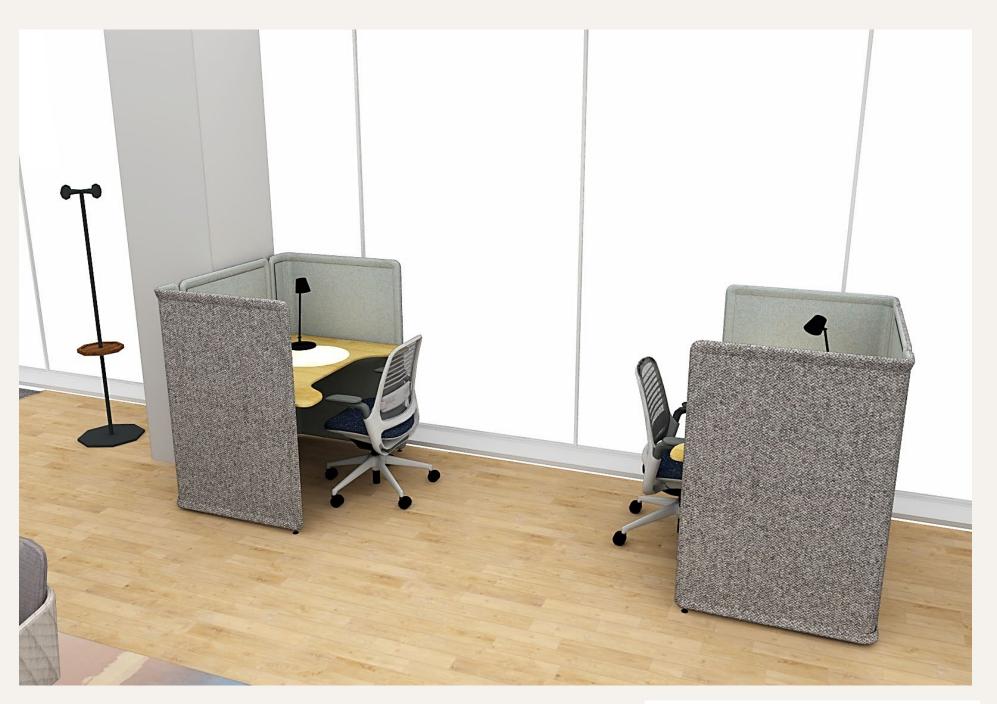

#### 2A Welcome + Touch Down

The slim table provides a quick destination for short duration work and serendipitous interactions with colleagues and customers. It's a threshold for greeting, to provide a warm welcome while maintaining productivity. The lounge setting is an adjacent quick nearby retreat for calls with a view.

#### PRODUCT SOLUTIONS

**COALESSE LAST MINUTE STOOLS** 

FABRIC: DESIGNTEX BUTE STORR GREY

**BASE: MARLIN** 

**MOOI HANA WINGBACK ARMCHAIR** 

FABRIC: EA MENAGERIE OF EXTINCT'ANIMALS VELVET RAVEN

**MOOI HANA ARMCHAIR LOW BACK:** FABRIC: EA DODO PAVONE DARK GREY

**POTRERO LIGHT TABLE** TOP: WHITE MARBLE

LEGS: OAK

LEG RING: POLISHED CHROME

**URBAN TREE SCULPTURAL SIDE TABLE** 

**CYPRESS** 

TOM DIXON SIDE TABLE

TOP: BLACK GLASS BASE: BRONZE MIRROR

MOOOI RUG QUIET COLLECTION: MORNING ASPHALT 200 X 300

**BOLIA PLANTERS** 

**BLUDOT AMOS COAT RACK** 

FRAME: OBLIVION SHELF: WALNUT