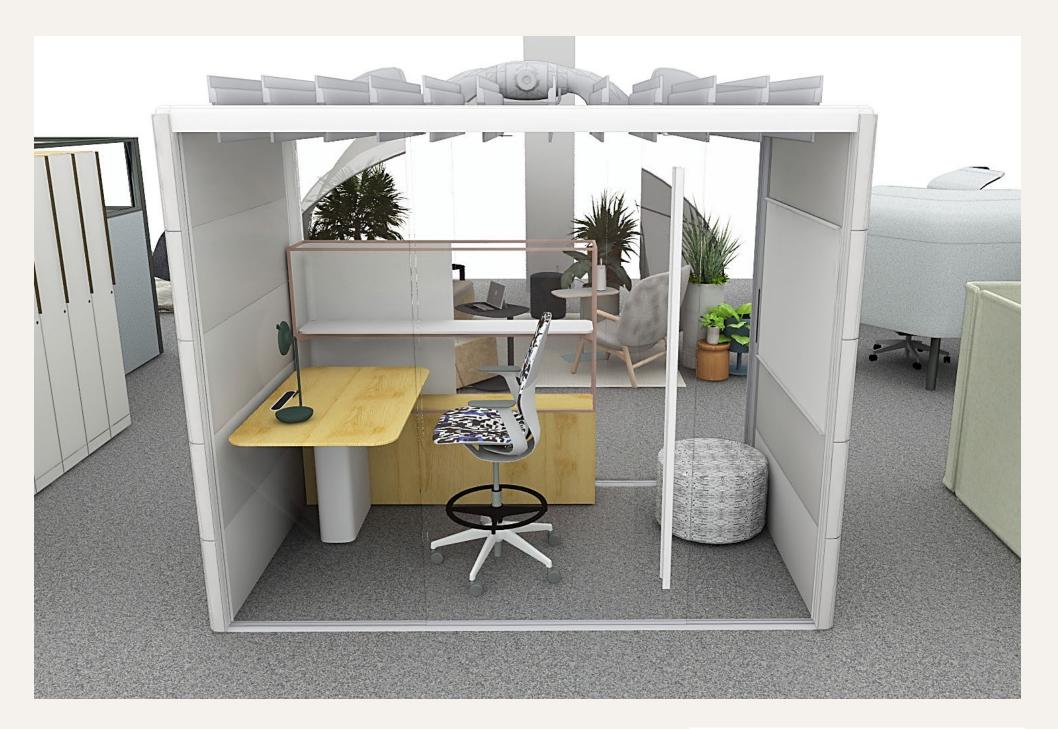

Steelcase Flex Personal Spaces in the Hex typology gives people heightened level of privacy, control and comfort in the hybrid workplace. The Cast Shadow finish celebrates imperfection and adds an industrial aesthetic. The innovative and unique desk and wrap geometry provides a more fluid space to shift between modes of work and allows for three key desk configurations allowing on successful video experience, . Mobile desks combined with freestanding wraps provide desirable backdrops when users need to connect with remote participants.

#### PRODUCT SOLUTIONS

#### STEELCASE KARMAN

FRAME: MERLE REAR FRAME OBSIDIAN

INTERMIX: RED BLUE SHIFT

FLEX PERSONAL SPACES HAD

TOP: BALTIC BIRCH BASE: MERLE

BRAIDED CORD: MERLE BRAIDED

CONTROLLER: ACTIVE TOUCH CONTROLLER

MODESTY PANEL FINISH: MERLOT FLEX PRIVACY WRAP FREESTANDING:

WRAP AND LIGHT - MERLE

**AMQ REVI PED** 

STORAGE FINISH: F3 BLACK

NO BAG DROP, WITH MAGNETIC SEAT CUSHION

**VERVE FB01 BRIQUETTE** 

**ANSWER PANELS** 

PAINT: CAST SHADOW

**ECLIPSE LIGHTING** 

PAINT: BLACK

**LOGITECH BRIO CAMERAS** 