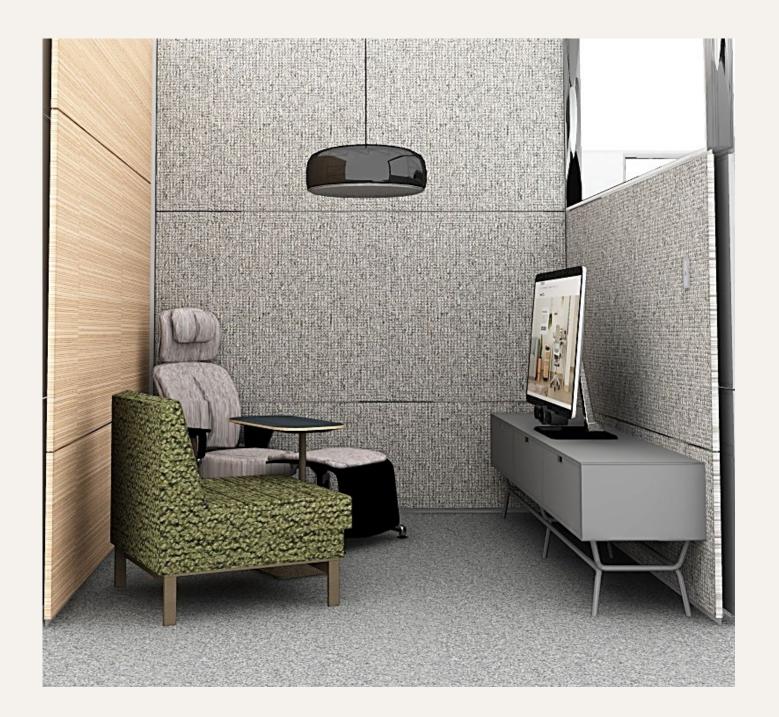

METAL: 7360 MERLE WRITABLE: POLYVISION 6502

5D Rejuvenation

This setting offers employees and guests a quiet destination for respite, rejuvenation, quiet contemplative deep focus or even rest. The lounge provides a relaxed posture with integrated access to power and sliding | rotating personal surface for personal items and technology. Typical of clinical settings, the lounge also adjusts as a sleeper.

#### SURROUND LOUNGE

FRAME: MERLE

FABRIC: DESIGNTEX HINT MIXED BERRY

PILLOW FABRIC: BRISA ASH

SHELF: ARCTIC WHITE TABLE: ARCTICE WHITE

FLOS SMALL IC FLOOR LAMP

FINISH: BRASS

**BLUDOT TDH LEANING MIRROR** 

WHITE ASH

**BLUDOT WOOK WALL** FINISH: WALNUT