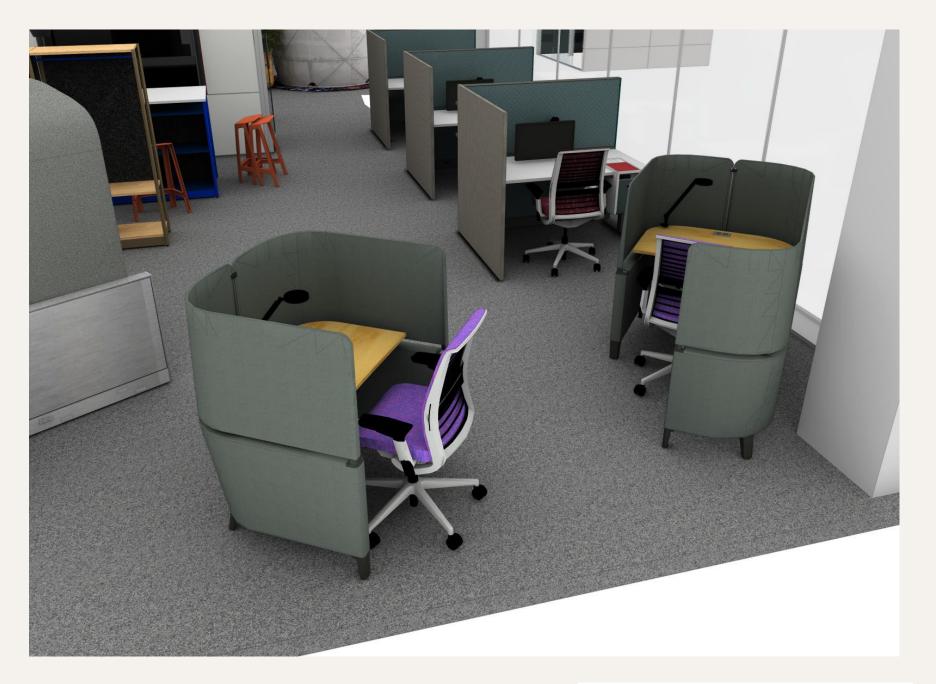

### 9A2 Work Booth

The screens of this Lagunitas work booth gives users psychological safety in the open plan. You can enjoy a more relaxed posture or adjust the back cushion for a more focused position. The overall space is a great destination for comfortable focused time alone or for casual connections.

### **PRODUCT SOLUTIONS**

#### **COALESSE LAGUNITAS - SEAT LOUNGE**

SCREEN FABRIC: DESIGNTEX HEATHER MINT 512

CUSHION FABRIC: KVADRAT BASIL 0129 HANDLE: ELMO SOFT LEATHER EBONY L112

**BRACKET: LOW GLOSS BLACK 4710** 

COALESSE LAGUNITAS CHAISE - SEAT LOUNGE

SCREEN FABRIC: DESIGNTEX HEATHER MINT 512
CUSHION FABRIC: DESIGNTEX BRUSHED FLANNEL WINE 302

HANDLE DESIGNTEX BRUSHED FLANNEL WINE 302

BRACKET: LOW GLOSS BLACK 4710

COALESSE LAGUNITAS WORKTABLE

BASE: LOW GLOSS BLACK

**TOP: STAIN WHITE** 

**TOM DIXON MELT PENDANT LAMPS** 

MINI: COPPER LARGE: COPPER

**PILLOWS** 

**KVADRAT HERO 0701** 

**DESIGNTEX HEATHER MINT** 

NANIMARQUINA DIAGONAL RUG 6X9 FINISH: DIAGONAL 5 WITH FRINGE