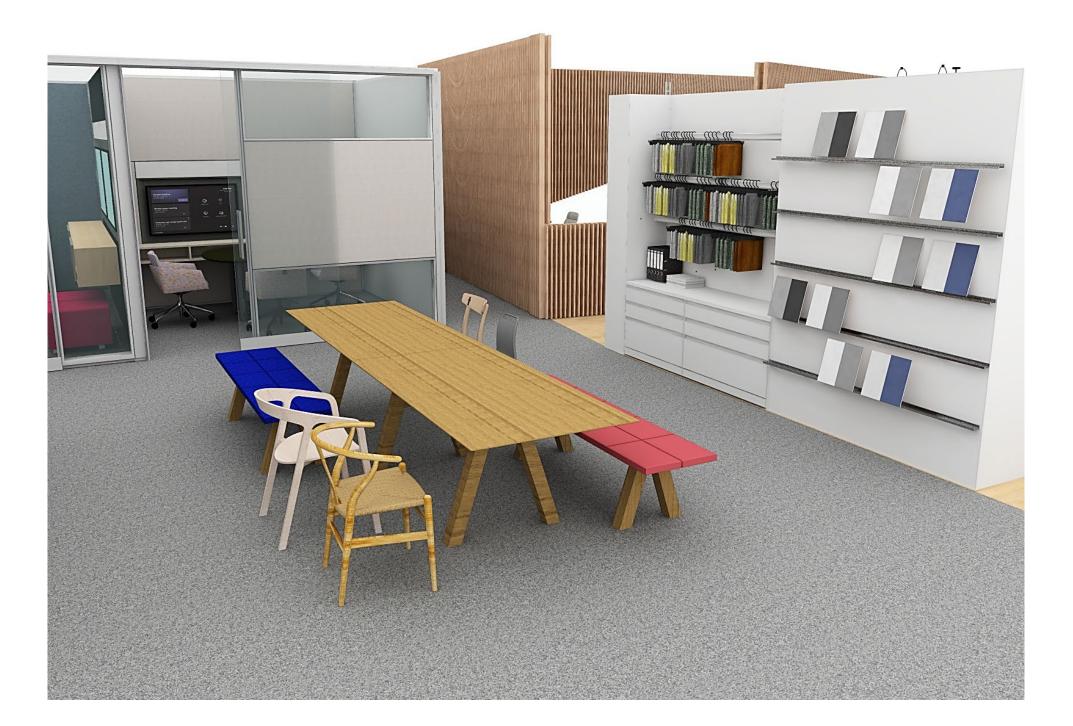

### **3A Surface Materials**

The sandbox allows guests to explore the diverse ways they can add personality to our product offering to make solutions specific to their needs. This space enables choice making experiences using tactile surface material options as well as exploration of our digital tools on our website, such as planning ideas, via an immersive large scale digital display.

#### PRODUCT SOLUTIONS

CARL HANSEN WISHBONE CHAIR

FRAME: OAK SOAP

**SEAT: NATURAL PAPERCORD** 

CARL HANSEN PK1 CHAIR (DISCONTINUED)

FRAME : POLISHED ALUMINUM SEAT : HALYARD NATURAL CARL HANSEN DINING CHAIR

FRAME: OAK SOAP

SEAT : NATURAL PAPERCORD VICCARBE TRESTLE BENCH

SEAT: PADDED UPHOLSTERY, MESSENGER MSGNR0038

FINISH: MOAK MATTE OAK
VICCARBE TRESTLE BENCH

SEAT: PADDED UPHOLSTERY, FIELD FIELD0673

FINISH: MOAK

MATTIAZZI SHE SAID CHAIR FINISH: NATURAL ASH VICCARBE TRESTEL TABLE

FINISH: MOAK

UNIVERSAL LATERAL FILE FINISH: ARCTIC WHITE

**COMMON TOP** 

FINISH: ARCTIC WHITE