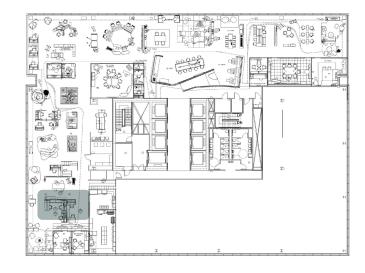

X HOLMES ONYX

PAINT: ELCTRIC INDIGO

LAGUNITAS PERSONAL TABLE

BASE: FUSCIA

TOP: FUSION CAVIAR



### 9C1 Professional Services

This dedicated, resident team setting supports the flow and transitions of work modes. Answer combined with diverse height adjustable desk and storage solutions illustrate ways to provide resident team members with destinations to balance needs for focus and collaboration.

### **PRODUCT SOLUTIONS**

**SERIES 2** 

FRAME: SEAGULL

UPHOLSTERY: KVADRAT HUSK 0734 UPHOLSTERY: KVADRAT DIVINA 3 0756

BACK | KNIT: GRAPHITE

MIGRATION SE HAD

TOP: GREY KINGSWOOD

SLIM LEG HAD

TOP: GREY KINGSWOOD (HPL) SHROUD FINISH: MATTE COPPER CURRENCY ENHANCED STORAGE

FINISH: SATIN WHITE

**HD STORAGE** 

FINISH: GREY KINGSWOOD

INNER FINISH: LUX MATTE COPPER

PULL: JAZZ BLACK





### 9C2 Professional Services

This dedicated, resident setting choice and range when selecting owned spaces. Varied panel and boundary heights balance levels of privacy. Migration SE defines height adjustability where universal solutions provide a clean aesthetic when a simpler feature set is desired. Mixed materiality illustrates choice.

#### **PRODUCT SOLUTIONS**

#### **ANSWER**

FABRIC: DESIGNTEX EVERYWHERE TEXTURE - TWILIGHT

GLASS: SEA SALT PAINT: MERLE

**BOUNDARY: LAMINATE - MERLE** 

**KARMAN** 

FRAME: SEAGULL
KNIT: MERLOT OPAQUE
MIGRATION SE HAD
TOP: SATIN WHITE
BASE: ARCTIC WHITE
UNIVERSAL STORAGE

PAINT: SEA SALT

WOOD LAMINATE: GREY KINGSWOOD

LAMINATE: SATIN WHITE PULL: JAZZ BLACK





### 10A Team Lounge

An inspirational lounge space for contemplative collaborations or