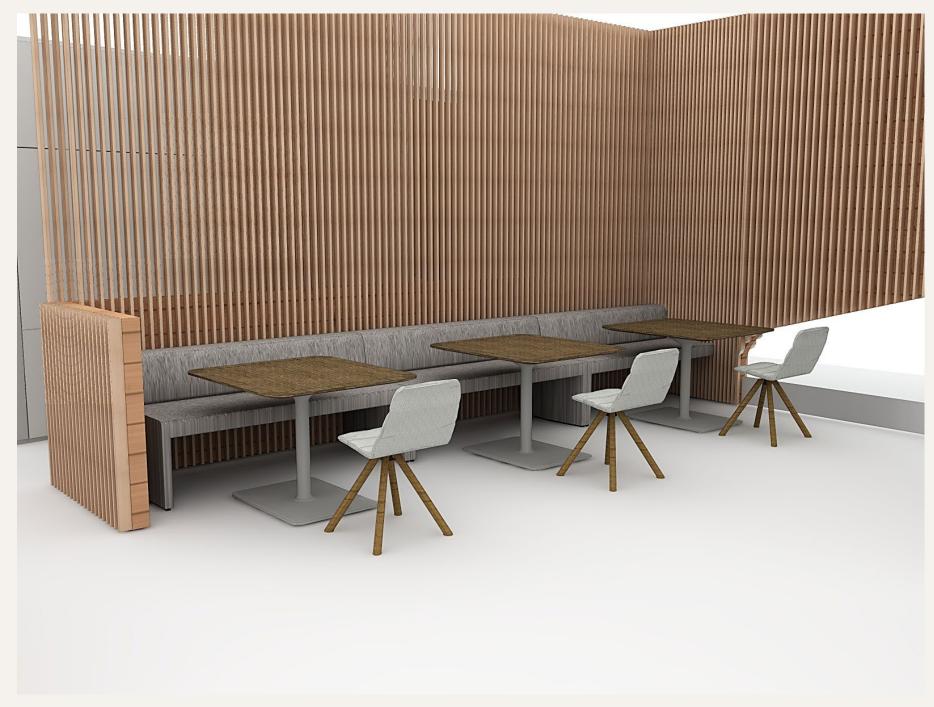

## 1A Work Banquette

We begin in the Social Hub. The Social Hub is a highly accessible space that acts as an anchor to bring people together to gather, build community, support gracious hosting and allow informal access to employees and guests.

The banquette is a welcoming threshold allowing shallow focal work and impromptu connections as colleagues arrive and depart the office.

#### PRODUCT SOLUTIONS

**VICCARBE MAARTEN CHAIR, WOOD, NO ARMS** 

SOFT UPHOLSTERY FINISH: MATT OAK MOAK

FABRIC: KVADRAT HALLINGDAL 65 110

COALESSE CARL HANSON & SON CH24 WISHBONE CHAIR

FINISH: OAK - SOAP

COALESSE CAL HANSON & SON CH23 DINING CHAIR

FINISH: OAK SOAP

**COALESSE TOGETHER BENCH** 

FABRIC: DESIGNTEX HEATHER GULL GREY

**COALESSE MONTARA TABLE** 

TOP: SADDLE OAK BASE: OBSIDIAN

NOTE: APPLICATION REVISED - NEW RENDERING REQUIRED