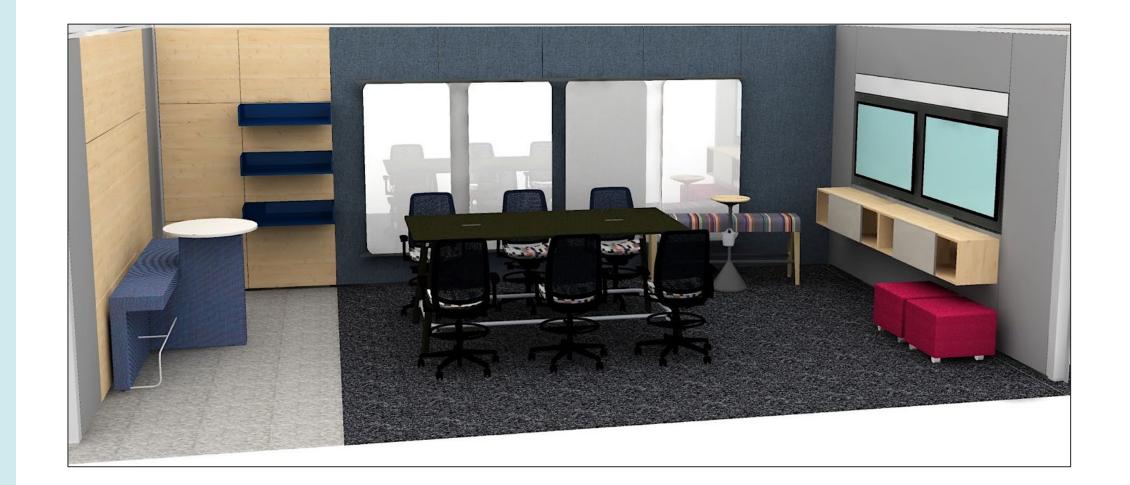

## 6E Collaborative Learning

This collaborative learning space offers versatility and reconfigurability to encourage hybrid learning. Organic table shapes are easily moved to shift between varying modes of collaboration and group dynamics. In person participants can choose high performance seating or perch on shorter duration options depending on levels of focus. Remote participants amplified into 100" display with camera view to analog in room content. Microsoft Surface Hub allows for digital content participation of both in room and remote users.

#### **PRODUCT SOLUTIONS**

STEELCASE SILQ STOOLS

UPPER BACK MERLE

LOWER BACK: LOW GLOSS BLACK

ARMS / BASE: OBSIDIAN

FABRIC: KVADRAT DROP 0661

STEELCASE BFREE BEAM

FABRIC: KVADRAT REFLEX 0779

LEGS: NATURAL OAK

FOOTRAIL: ELECTRICAL INDIGO

STEELCASE ELBROOK TABLES

TOP: SATIN STONE BASE: MATTE COPPER

**TURNSTONE CAMPFIRE HALF TABLE** 

FINISH: VERANDA TEAK

STEELCASE VERB MARKERBOARD EASEL

FINISH: PLATINUM METALLIC

**TURNSTONE MOBILE STORAGE** 

FINISH: ARCTIC WHITE

**VICTOR MOBILE TRASH RECEPTACLE** 

CASE | DOORS: ARCTIC WHITE

STEELCASE FLEX STAND

TOP: BALTIC BIRCH BAS: MERLE

**85 MICROSOFT SURFACE HUB** 