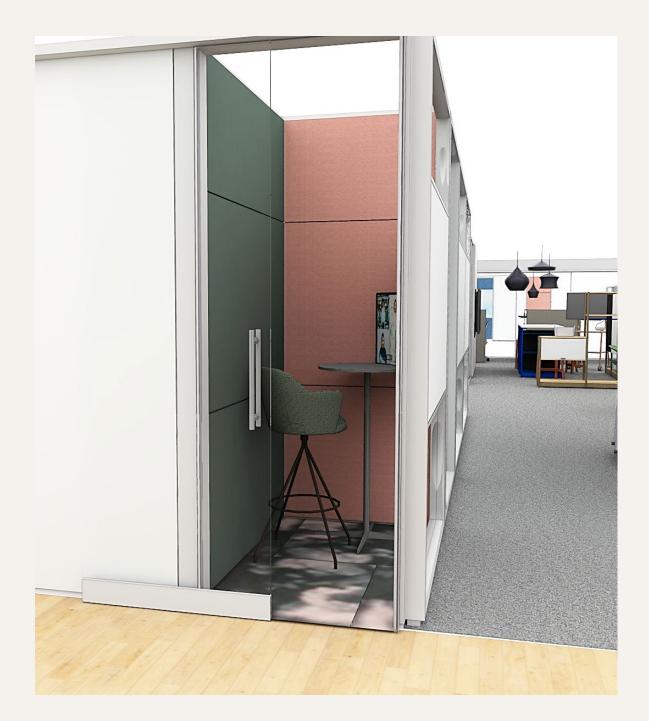

### 8A2 Private Office

This shared, reservable space allows for acoustically private focus and hybrid work within an enclosed space. The slim leg height adjustable desk encourages change in posture wrapped in an elegant design. Currency enhanced storage provides a simple solution to personal items.

### **PRODUCT SOLUTIONS**

STEELCASE KARMAN

FRAME: BLACK REAR FRAME MATTE BRASS BASE: MATTE BRASS

INTERMIX: BLACK
SLIM LEG HAD

SHROUD FINISH: LUX 4B23 BURNISHED BRONZE

COLUMN FINISH: 0835 BLACK WOOD: WASHED WALNUT

**LOWER STORAGE** 

LAMINATE: SATIN STONE
PULL: NILE SMOOTH BRONZE

VIA

FABRIC DESIGNTEX ARNE 4141 405 DARK TEAL

WOOD WASHED WALNUT

LIGHTING

TOM DIXON COPPER PENDANT

**ECLIPSE LIGHT** 

FINISH: MATTE BLACK

**BLU DOT WELF SHELF** 

FINISH: BLUSH

LOGITECH BRIO CAMERA