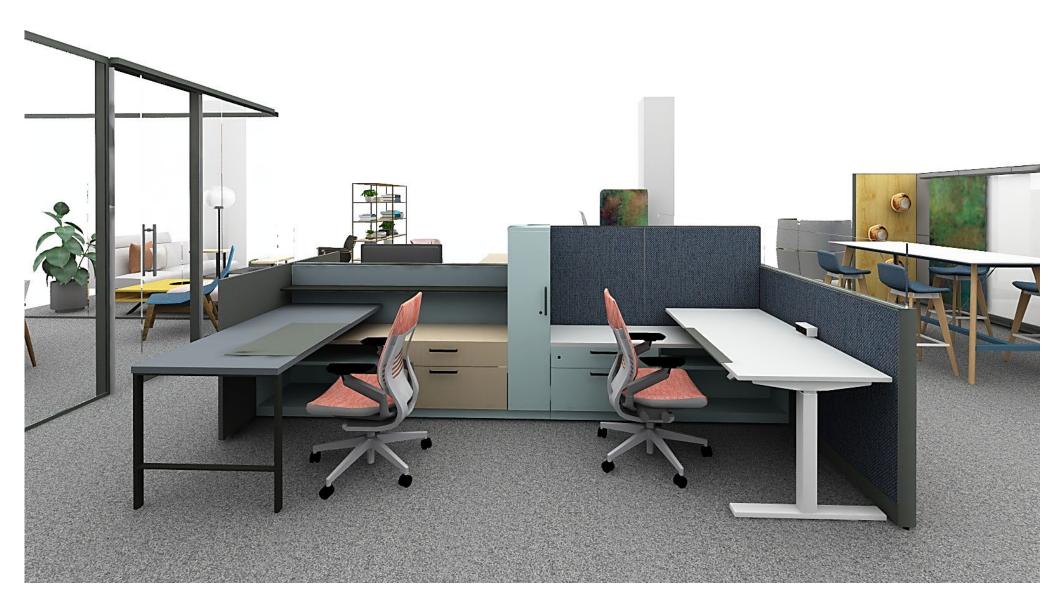

BLUDOT SLASH COAT RACK

FRAME: TOMATO SHELF: WALNUT FLOR CARPET TILE

COLLINS COTTAGE - BLACK

9A1 Shared Focus (Linear)

Steelcase Flex and Migration SE desks with Privacy Wraps and screens create personal spaces that improve the in-office experience by providing users with control to work alone or together, find focus or collaborate.

Answer fence provides power distribution and a simple architectural form for desks to tether to and work "within the grid." Lockers ground the setting while providing a space for hybrid workers to secure personal items.

#### PRODUCT SOLUTIONS

STEELCASE GESTURE SEATING

FRAME: LIGHT | LIGHT SCHEME
FABRIC: DESIGNTEX TINY BOUCLE CRANBERRY
STEELCASE FLEX PERSONAL SPACES 120 DESK

TOP: BALTIC BIRCH

LEG: MERLE

STEELCASE FLEX HEIGHT ADJUTABLE TABLE

TOP: BALTIC BIRCH, LEG: SEAGULL, FOOT: OBSIDIAN

MIGRATION SE TABLE – SPACE SAVER BASE

LEG: MERLE TOP: SATIN WHITE EDGE: PLYWOOD

UNIVERSAL LOCKER UNITS

PAINT: SMOKED MICA PULL: BLACK GLOSS

UNIVERSAL FILE SURROUND FINISH: 24H3 SATIN STONE