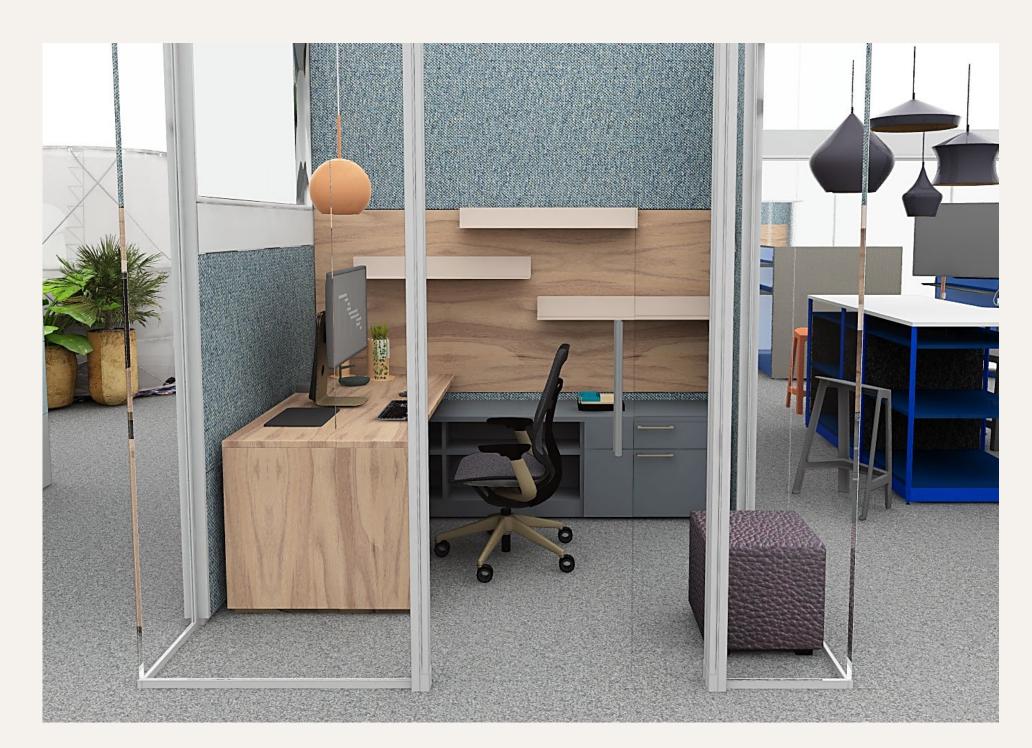

### 7D Personal Focus

This cluster of individual settings provides a series of seated posture options for users to find moments of focus in the business of the team environment. Situated adjacent to the exterior, boundary elements provide privacy while maintaining exterior adjacency.

#### **STEELCASE BRODY**

COLOR SCHEME OBSIDIAN SURROUND: BILLIARD 5H22: INK BRACLET FINISH: 4B20:OBSIDIAN SCREEN: FABRIC BILLIARD5 H22:INK SURFACE: 3P61: OP PLANKED

LIGHT: 4710: LOW GLOSS BLACK

POWER FINISH 7250: STERLING DARK SOLID

#### **ANSWER**

PAINT: MERLE

**BOUNDARY: SMOKED WALNUT** 

**FABRIC: INTERSECTION SILHOUETTE** 

GLASS: ELECTRIC INDIGO

AMQ ACTIVE PRO DESK ARCTIC WHITE LAMINATE, MERLE BASE

PERSONAL CONSOLE FRAME: ARCTIC WHITE PAD: LIPSTICK (MERLOT)

THINK SEATING FRAME: SEAGULL

UPHOLSTERY DESIGNTEX HEATHER - ULTRAVIOLET

THINK SEATING FRAME SEAGULL

**UPHOLSTERYKVADRAT PILOT 582** 