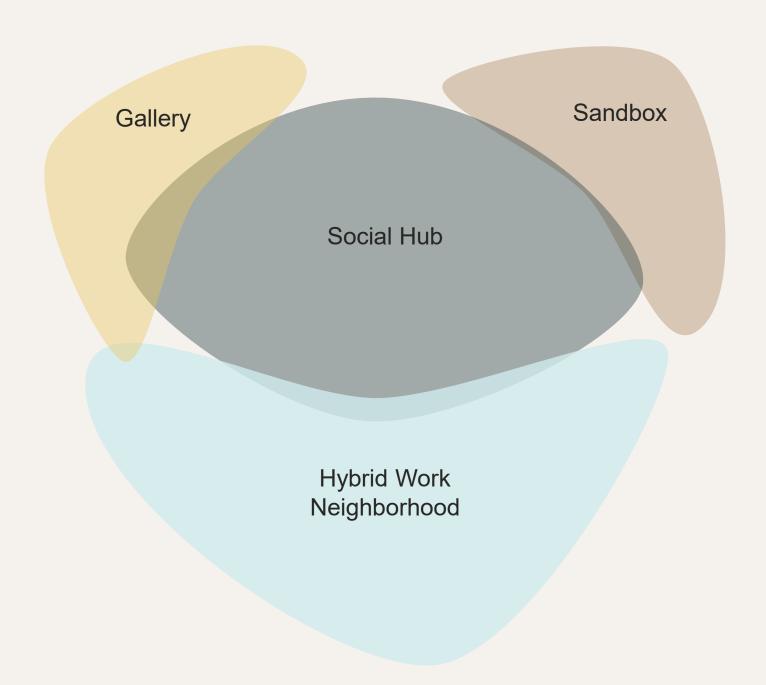

# The Experience

Moving forward, our spaces will consist of a combination of four key areas that scale to create a market relevant experience.

#### **Social Hub:**

- . Space to gather and greet
- . Multi-modal + high performance
- . Magnet space to see and be seen

#### Gallery:

- . Support the community of brands
- . Refreshed often to support new launch
- . Exhibit like + object based
- . Contract focused + Consumer friendly

#### **Hybrid Work Neighborhood:**

- . Illustrate campaign story
- . Range of regionally relevant settings
- . Informed by product launch strategies

#### Sandbox:

- . Bridge contract + consumer
- . Provide places to explore product range + choice
- . Seating Difference + Materiality Experience