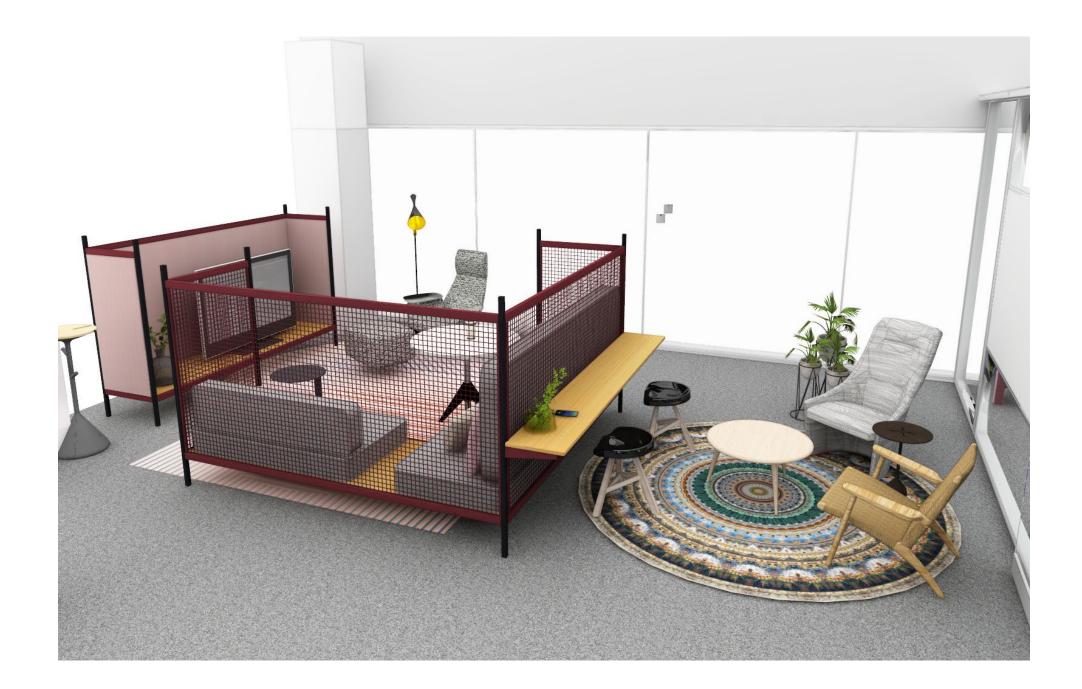

### 8B Focus Pod

The high boundary of the Pod Tent supports privacy; however, amid the open plan, the semi-enclosed design allows workers to continue to feel connected to team members. This is designed to drop-in to check email, join a virtual meeting or focus on a task while the shelter provides a sense of respite.

### **PRODUCT SOLUTIONS**

STEELCASE SERIES 2

FRAME: SEAGULL

FABRIC: DESIGNTEX W MOONBEAM

AIR BACK: NEAR BLACK
BASE: POLISHED ALUMINUM

STEELCASE FLEX PERSONAL SPACES 120 DESK

TOP: SATIN WHITE BASE: SEAGULL

POWER CORD: FUCHSIA BRAIDED STEELCASE WORK TENT POD TENT FABRIC: SHEER ARCTIC WHITE

POLE: SILVER
MOOOI RUG

FOOLS PARADISE ROUND

MOOOI LIGHTING
PERCH FLOOR LAMP