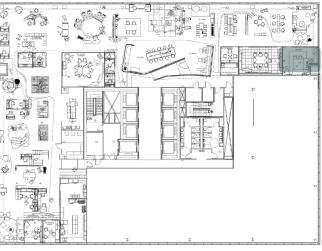

# Gallery 4A Gallery

The Gallery is a destination to celebrate our community of brands. We we will plan to refresh this space often in effort to support our brand storytelling and speak to what's new. Grid from Established & Sons provides a shielded level of privacy for collaborative meetings in the open allowing participants to share content to the digital display. On the outside, screens provide the privacy needed for individual respite and focus allowing for a secondary setting, creating boundary between settings.