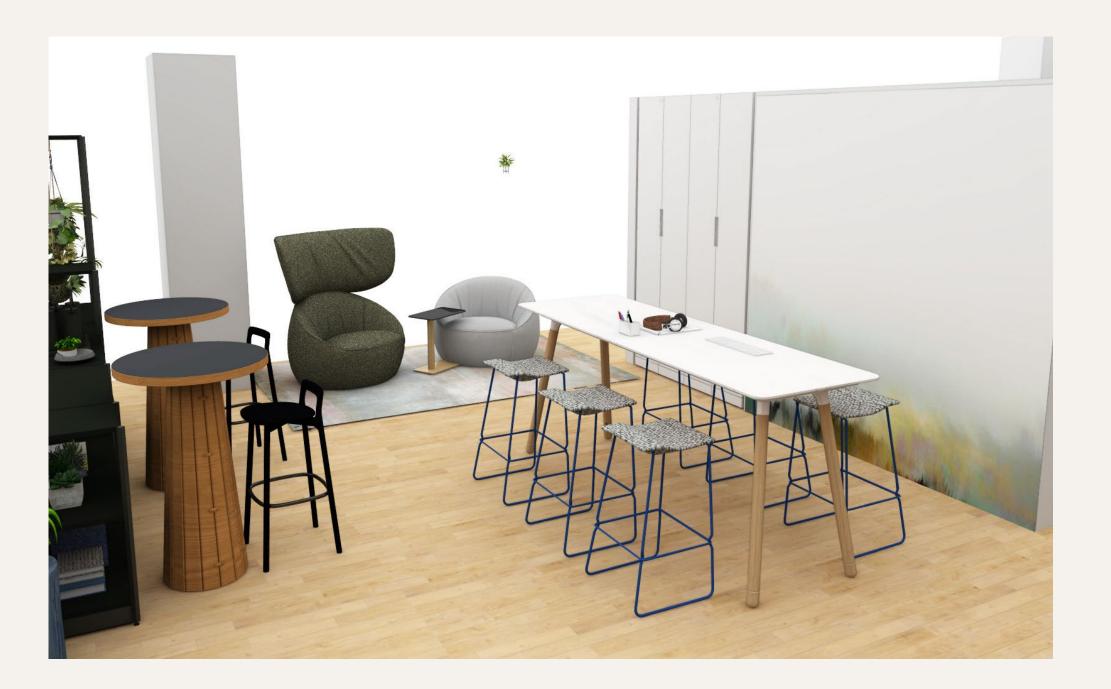

#### 2A Welcome + Touch Down

The slim table provides a quick destination for short duration work and serendipitous interactions with colleagues and customers. It's a threshold for greeting, to provide a warm welcome while maintaining productivity. The lounge setting is an adjacent quick nearby retreat for calls with a view.

#### PRODUCT SOLUTIONS

**COALESSE LAST MINUTE STOOLS** 

FABRIC: DESIGNTEX BUTE STORR GREY

**BASE: MARLIN** 

**MOOI HANA WINGBACK ARMCHAIR** 

FABRIC: EA MENAGERIE OF EXTINCT'ANIMALS VELVET RAVEN

**MOOI HANA ARMCHAIR LOW BACK:** FABRIC: EA DODO PAVONE DARK GREY

**POTRERO LIGHT TABLE** TOP: WHITE MARBLE

LEGS: OAK

LEG RING: POLISHED CHROME

**URBAN TREE SCULPTURAL SIDE TABLE** 

**CYPRESS** 

TOM DIXON SIDE TABLE

TOP: BLACK GLASS BASE: BRONZE MIRROR

MOOOI RUG QUIET COLLECTION: MORNING ASPHALT 200 X 300

**BOLIA PLANTERS** 

**BLUDOT AMOS COAT RACK** 

FRAME: OBLIVION SHELF: WALNUT