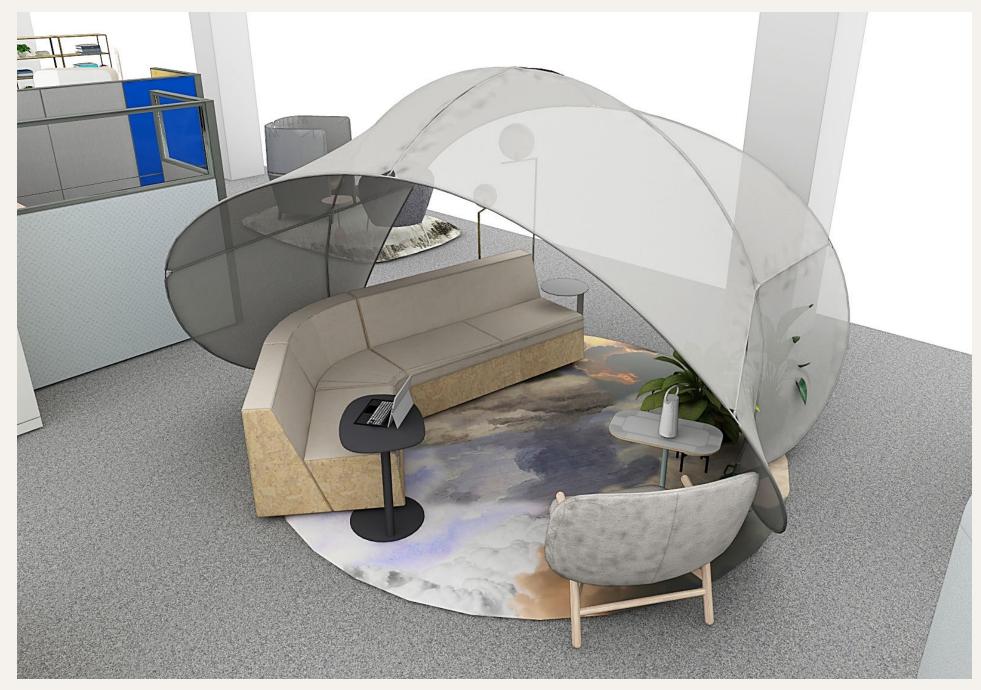

### 8B Focus Pod

The high boundary of the Pod Tent supports privacy; however, amid the open plan, the semi-enclosed design allows workers to continue to feel connected to team members. This is designed to drop-in to check email, join a virtual meeting or focus on a task while the shelter provides a sense of respite.

### **PRODUCT SOLUTIONS**

STEELCASE SERIES 2

FRAME: SEAGULL

FABRIC: DESIGNTEX W MOONBEAM

AIR BACK: NEAR BLACK
BASE: POLISHED ALUMINUM

STEELCASE FLEX PERSONAL SPACES 120 DESK

TOP: SATIN WHITE BASE: SEAGULL

POWER CORD: FUCHSIA BRAIDED STEELCASE WORK TENT POD TENT FABRIC: SHEER ARCTIC WHITE

POLE: SILVER
MOOOI RUG

FOOLS PARADISE ROUND

MOOOI LIGHTING
PERCH FLOOR LAMP