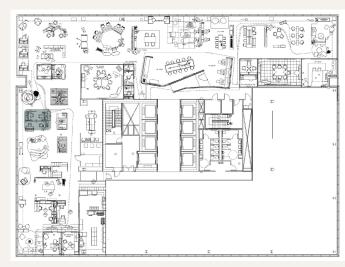

FOOT: OBSIDIAN

MIGRATION SE TABLE – SPACE SAVER BASE

LEG: MERLE TOP: SATIN WHITE EDGE: PLYWOOD

UNIVERSAL LOCKER UNITS

PAINT: SMOKED MICA PULL: BLACK GLOSS

UNIVERSAL FILE SURROUND FINISH: 24H3 SATIN STONE

EDGE: 6169 STONE



NOTE: APPLICATION REVISED - NEW RENDERING REQUIRED



9A1 Shared Focus (Linear)

### PRODUCT SOLUTIONS (CONTINUED)

STEELCASE ANSWER FENCE

FRAME: OBSIDIAN POWER: MERLE

ANSWER FRAMELESS GLASS - FENCE 19-1/2"h X 72"W

FINISH: FROSTED

STEELCASE FLEX PERSONAL PRIVACY WRAP

DESK MOUNT 120 WITH LIGHT

FINISH: 5KJ3 FOG

PLASTIC: 6053 SEAGULL

STEELCASE FLEX PERSONAL PRIVACY WRAP

DESK MOUNT 90 WITH LIGHT

FINISH: 5KJ3 FOG

PLASTIC: 6053 SEAGULL

STEELCASE FLEX CURVED SCREEN, PAIR

FINISH: INTERSECTION P211 SUMMIT



NOTE: APPLICATION REVISED – NEW RENDERING REQUIRED



### 9A2 Work Booth

The screens of this Lagunitas work booth gives users psychological safety in the open plan. You can enjoy a more relaxed posture or adjust the back cushion for a more focused position. The overall space is a great destination for comfortable focused time alone or for casual connections.

### **PRODUCT SOLUTIONS**

#### **COALESSE LAGUNITAS - SEAT LOUNGE**

SCREEN FABRIC: DESIGNTEX HEATHER MINT 512

CUSHION FABRIC: KVADRAT BASIL 0129 HANDLE: ELMO SOFT LEATHER EBONY L112

**BRACKET: LOW GLOSS BLACK 4710** 

COALESSE LAGUNITAS CHAISE - SEAT LOUNGE

SCREEN FABRIC: DESIGNTEX HEATHER MINT 512
CUSHION FABRIC: DESIGNTEX BRUSHED FLANNEL WINE 302

HANDLE DESIGNTEX BRUSHED FLANNEL WINE 302

BRACKET: LOW GLOSS BLACK 4710

COALESSE LAGUNITAS WORKTABLE

BASE: LOW GLOSS BLACK

**TOP