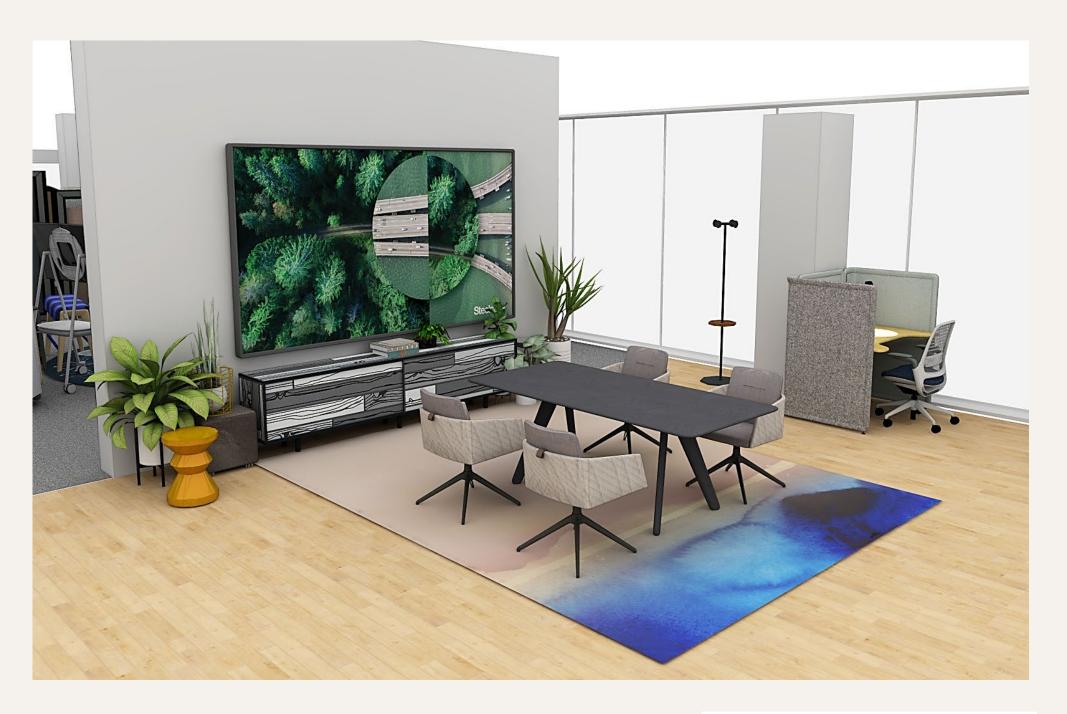

## 6A Personal Hybrid

A compact all-in-one video conference system allows employees to connect direct to the in-room system or from a personal device using MS Teams or Zoom platform. Calls can originate from the Neat all-in-one system or the in-room display can augment the personal device, adding to the experience. The small space is adjacent to the collaborative spaces in the social hub for simple transitions to remote connections when acoustic privacy is required.

#### **PRODUCT SOLUTIONS**

**VICCARBE ALETA STOOL** 

UPHOLSTERY: KVADRAT DIVINA MD 973

BASE: BLACK RAL 9005

**VICCARBE ELI** 

BASE: BLACK LACQUER ON METAL

VIA WALLS

**DOUBLE GLAZING: CLEAR GLASS 6500** 

UPHOLSTERED SKINS: DESIGNTEX MELANGE 3492 303 SALMON UPHOLSTERED SKINS: DESIGNTEX MELANGE 3492 804 CARBON

STEEL SKINS: ARCTIC WHITE 7241

**CARPET** 

SHAW STILL LIFE 5T214 GRAPHITE QUARTZ: 11596

**NEAT FRAME** 