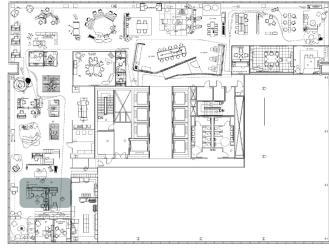

STORAGE** 

FINISH: GREY KINGSWOOD

INNER FINISH: LUX MATTE COPPER

PULL: JAZZ BLACK





### 9C2 Professional Services

This dedicated, resident setting choice and range when selecting owned spaces. Varied panel and boundary heights balance levels of privacy. Migration SE defines height adjustability where universal solutions provide a clean aesthetic when a simpler feature set is desired. Mixed materiality illustrates choice.

#### **PRODUCT SOLUTIONS**

#### **ANSWER**

FABRIC: DESIGNTEX EVERYWHERE TEXTURE - TWILIGHT

GLASS: SEA SALT PAINT: MERLE

**BOUNDARY: LAMINATE - MERLE** 

**KARMAN** 

FRAME: SEAGULL
KNIT: MERLOT OPAQUE
MIGRATION SE HAD
TOP: SATIN WHITE
BASE: ARCTIC WHITE
UNIVERSAL STORAGE

PAINT: SEA SALT

WOOD LAMINATE: GREY KINGSWOOD

LAMINATE: SATIN WHITE PULL: JAZZ BLACK





### 10A Team Lounge

An inspirational lounge space for contemplative collaborations or discussions. Personal tables keep technology within reach while mobile battery or under power access under lounge keeps this setting high performing. Storage units display personal artifacts adding personality to space while providing shielded privacy.

#### PRODUCT SOLUTIONS

**VICCARBE SISTEMA LOUNGE** 

FABRIC: DESIGNTEX BURRARD GRAVEL

FABRIC: KVADRAT RIA 0541

**BASE: OBSIDIAN** 

**BOLIA ISLAND COFFEE TABLE** FINISH: BLACK STAINED OAK 14

**SPACE DIVISION** 

WEST ELM WORK COLLECTION BY STEELCASE GREENPOINT BOOKCASE

FRAME: DARK BRONZE SHELVES: NATURAL OAK

**MOOOI EDEN QUEEN ROUND RUG 350** 

CARL HANSEN EMBRACE LOUNGE - LEATHER BLACK

BLUDOT PLATEAU SIDE TABLE WEST ELM WORK LINEAR C TABLE

VICC