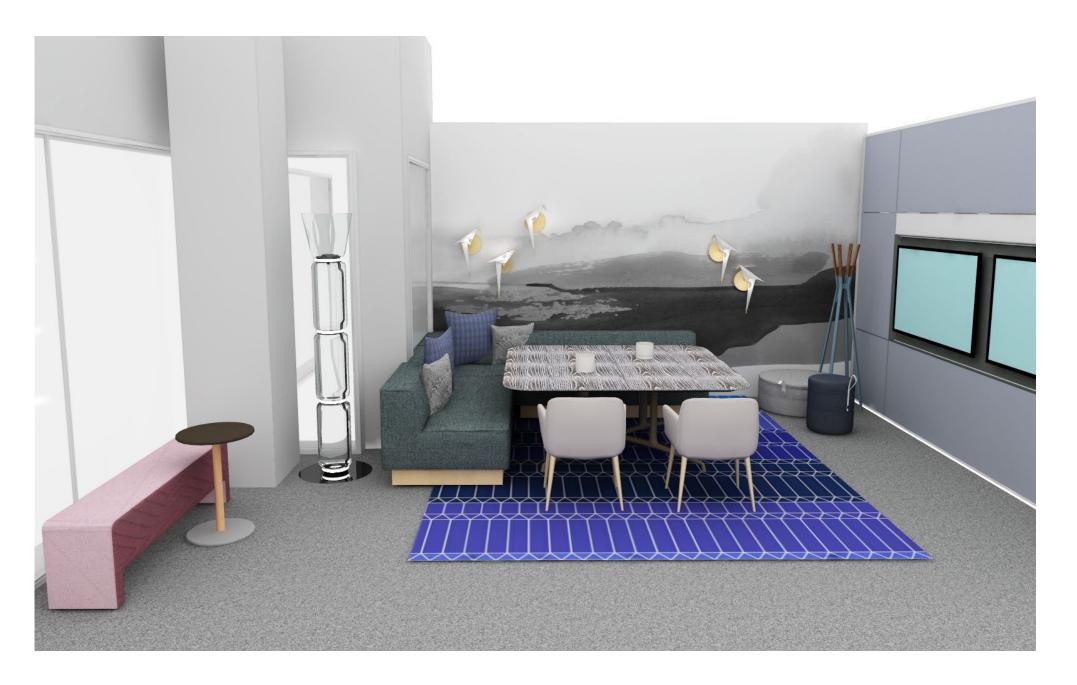

## 1A Work Banquette

We begin in the Social Hub. The Social Hub is a highly accessible space that acts as an anchor to bring people together to gather, build community, support gracious hosting and allow informal access to employees and guests.

The banquette is a welcoming threshold allowing shallow focal work and impromptu connections as colleagues arrive and depart the office.

#### PRODUCT SOLUTIONS

**VICCARBE MAARTEN CHAIR, WOOD, NO ARMS** 

SOFT UPHOLSTERY FINISH: MATT OAK MOAK

FABRIC: KVADRAT HALLINGDAL 65 110

COALESSE CARL HANSON & SON CH24 WISHBONE CHAIR

FINISH: OAK - SOAP

COALESSE CAL HANSON & SON CH23 DINING CHAIR

FINISH: OAK SOAP

**COALESSE TOGETHER BENCH** 

FABRIC: DESIGNTEX HEATHER GULL GREY

**COALESSE MONTARA TABLE** 

TOP: SADDLE OAK BASE: OBSIDIAN

NOTE: APPLICATION REVISED - NEW RENDERING REQUIRED