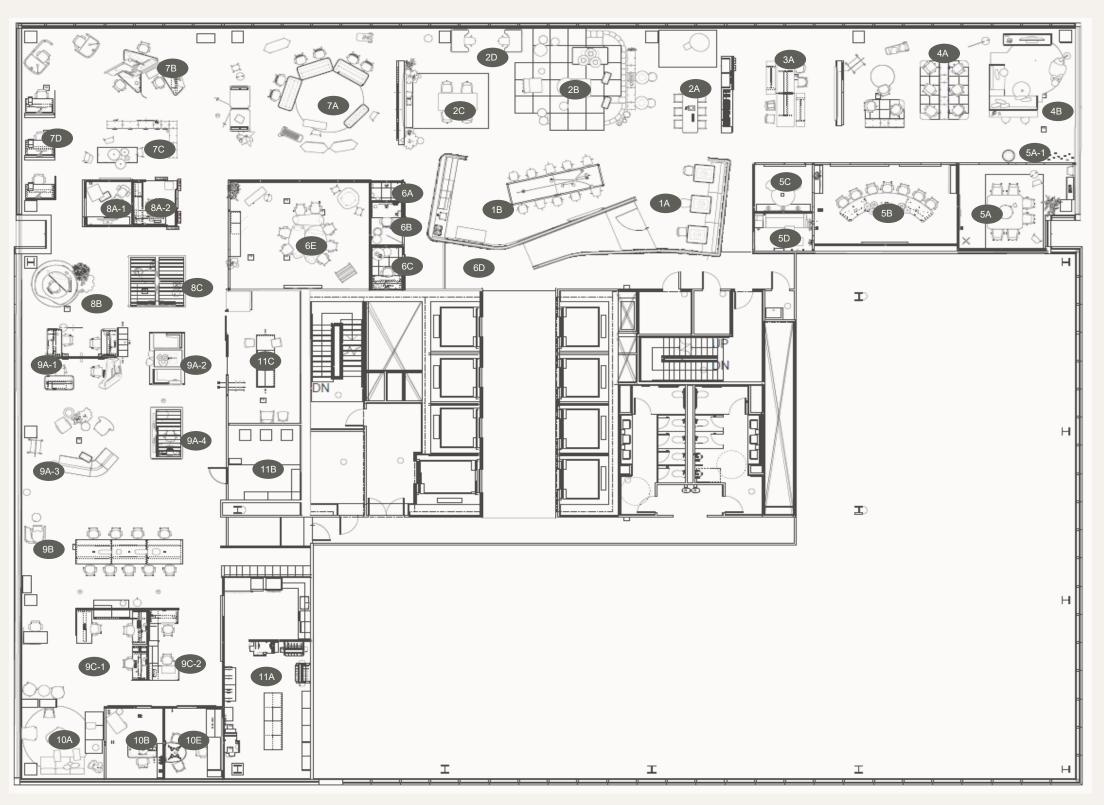

- . Bridge contract + consumer
- . Provide places to explore product range + choice
- . Seating Difference + Materiality Experience

## WorkLife Boston

## Our Experience

#### **Social Hub:**

- . Space to gather and greet
- . Multi-modal + high performance
- . Magnet space to see and be seen

#### Gallery:

- . Support the community of brands
- . Refreshed often to support new launch
- . Exhibit like + object based
- . Contract focused + Consumer friendly

#### **Hybrid Work Neighborhood:**

- . Illustrate campaign story
- . Range of regionally relevant settings
- . Informed by product launch strategies

#### Sandbox:

- . Bridge contract + consumer
- . Provide places to explore product range + choice
- . Seating Difference + Materiality Experience



# WorkLife Boston

Our Experience



## 1A Work Banquette

We begin in the Social Hub. The Social Hub is a highly accessible space that acts as an anchor to bring people together to gather, build community, support gracious hosting and allow informal access to employees and guests.

The banquette is a welcoming threshold allowing shallow focal work and impromptu connections as colleagues arrive and depart the office.

#### PRODUCT SOLUTIONS

**VICCARBE MAARTEN CHAIR, WOOD, NO ARMS** 

SOFT UPHOLSTERY FINISH: MATT OAK MOAK

FABRIC: KVADRAT HALLINGDAL 65 110

COALESSE CARL HANSON & SON CH24 WISHBONE CHAIR

FINISH: OAK - SOAP

COALESSE CAL HANSON & SON CH23 DINING CHAIR

FINISH: OAK SOAP

**COALESSE TOGETHER BENCH** 

FABRIC: DESIGNTEX HEATHER GULL GREY

**COALESSE MONTARA TABLE** 

TOP: SADDLE OAK BASE: OBSIDIAN



NOTE: APPL