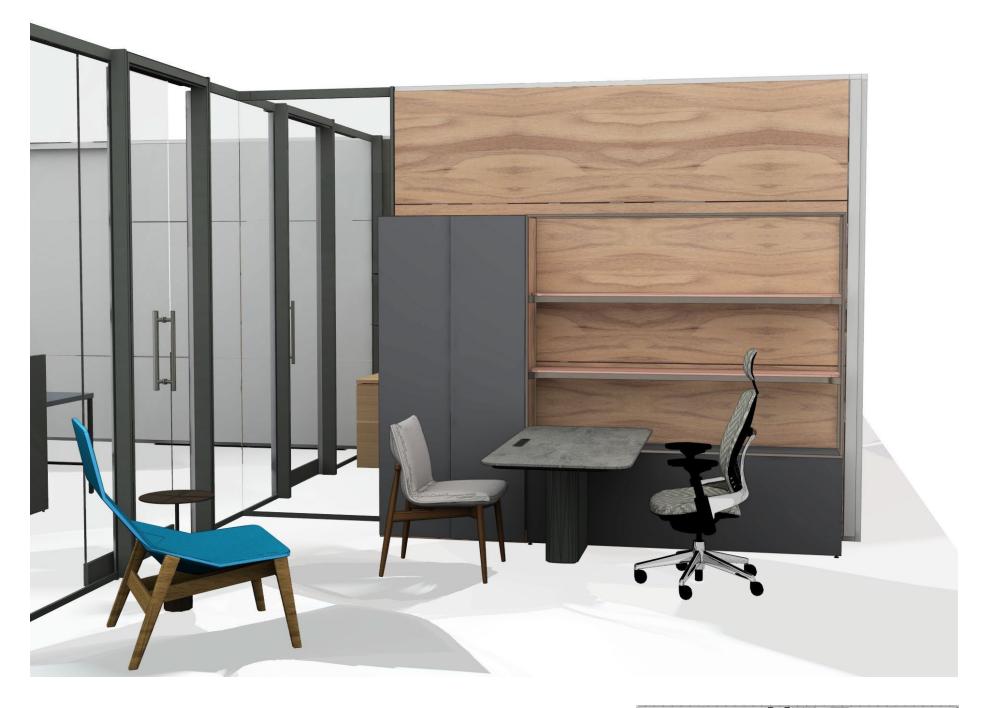

### 7D Personal Focus

This cluster of individual settings provides a series of seated posture options for users to find moments of focus in the business of the team environment. Situated adjacent to the exterior, boundary elements provide privacy while maintaining exterior adjacency.

#### **STEELCASE BRODY**

COLOR SCHEME OBSIDIAN SURROUND: BILLIARD 5H22: INK BRACLET FINISH: 4B20:OBSIDIAN SCREEN: FABRIC BILLIARD5 H22:INK SURFACE: 3P61: OP PLANKED

LIGHT: 4710: LOW GLOSS BLACK

POWER FINISH 7250: STERLING DARK SOLID

#### **ANSWER**

PAINT: MERLE

**BOUNDARY: SMOKED WALNUT** 

**FABRIC: INTERSECTION SILHOUETTE** 

GLASS: ELECTRIC INDIGO

AMQ ACTIVE PRO DESK ARCTIC WHITE LAMINATE, MERLE BASE

PERSONAL CONSOLE FRAME: ARCTIC WHITE PAD: LIPSTICK (MERLOT)

THINK SEATING FRAME: SEAGULL

UPHOLSTERY DESIGNTEX HEATHER - ULTRAVIOLET

THINK SEATING FRAME SEAGULL

**UPHOLSTERYKVADRAT PILOT 582** 