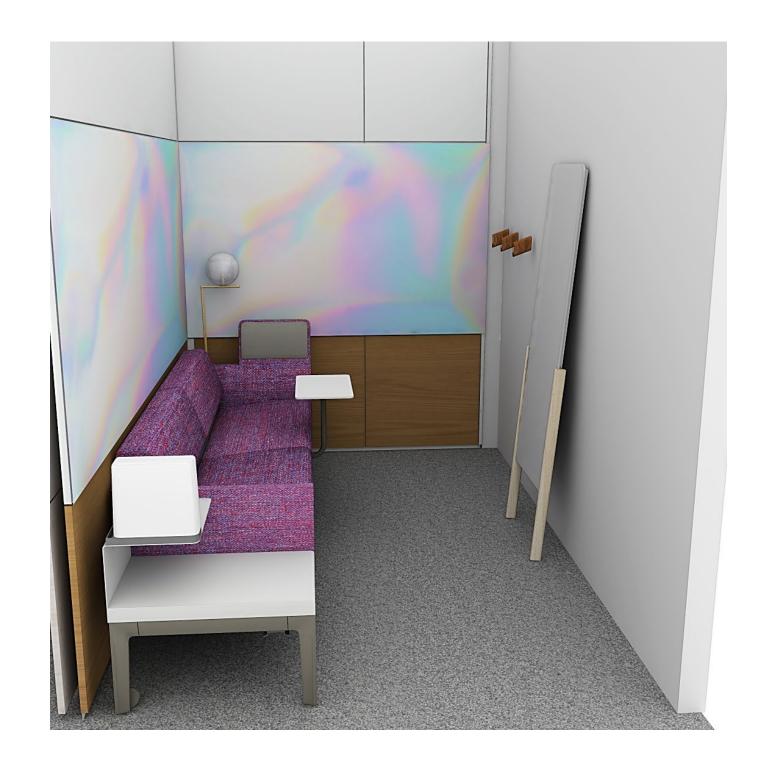

METAL: 7360 MERLE WRITABLE: POLYVISION 6502

5D Rejuvenation

This setting offers employees and guests a quiet destination for respite, rejuvenation, quiet contemplative deep focus or even rest. The lounge provides a relaxed posture with integrated access to power and sliding | rotating personal surface for personal items and technology. Typical of clinical settings, the lounge also adjusts as a sleeper.

#### SURROUND LOUNGE

FRAME: MERLE

FABRIC: DESIGNTEX HINT MIXED BERRY

PILLOW FABRIC: BRISA ASH

SHELF: ARCTIC WHITE TABLE: ARCTICE WHITE

FLOS SMALL IC FLOOR LAMP

FINISH: BRASS

**BLUDOT TDH LEANING MIRROR** 

WHITE ASH

**BLUDOT WOOK WALL** FINISH: WALNUT