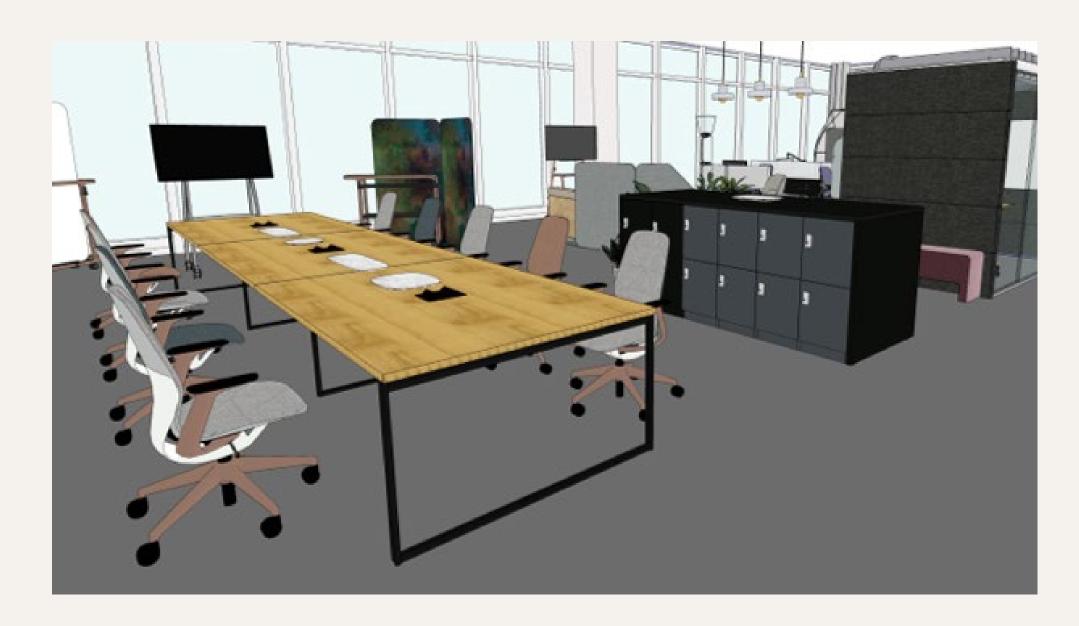

### 7C Project Team

Define space by creating a productive, flexible and inspiring destination for teams. This "kitchen island" provides a gathering place for the team to connect and is ideal for quick standing meetings or collaborative working sessions surrounded by productive team storage solutions allowing space for personal artifacts, project tools and space for annotation and pin up. Team members project content to the digital display for an intuitive share.

### **PRODUCT SOLUTIONS**

#### STEELCASE FLEX ACTIVE FRAMES

FRAME: MATT BRASS 4B22 SHELVES: FAWN CYPRESS 2TH2 DOORS: ARCTIC WHITE 2730

INFILLS: DARK HEATHER GREY P631 ACCENT PAINT: ELECTRIC INDIGO 4EE9 ORANGEBOX CUBB WORK TABLE

LEGS: CLEAR OAK CHASSIS: BALTIC TOP: ARCTIC WHITE

STEELCASE QIVI STOOLS

FRAME: MATTE BRASS BACK | ARMS: ARCTIC WHITE

KNIT: COCONUT

UPHOLSTERY: DESIGNTEX ADLER 3661-901 TOGER LILY

STEELCASE FLEX PERCH STOOLS
FINISH: 6527 MERLE 6BD7 SAFFRON

TOM DIXON BEAT PENDANT

FINISH: BLSO5-PUSM2 MATTE BLACK/BRASS

NOTE: APPLICATION REVISED - NEW RENDERING REQUIRED