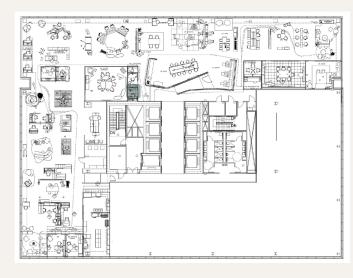

SINGLE MONITOR ARM** 

FINISH: BLACK

**CONVENIENCE POWER** 

FINISH: MERLE





## 6C Hybrid Enclave

Comparable to the kiosk, this hybrid setting provides a space that allows for simple posture shifts between seated and standing height but with a height adjustable table. Technology solution is same, amplifies personal devices for individual content and connections for remote collaboration and like the kiosk, this setting plans for focused hybrid experiences that can range from short to long durations.

#### **PRODUCT SOLUTIONS**

SILQ

FRAME: SILVER LILAC

FABRIC: ERA PINK LEMONADE 5ER8

**BIVI HAD** 

TOP: STORM NOCE BASE: ARCTIC WHITE BLUDOT COCO TABLES

**CF SERIES INTRO SINGLE MONITOR ARM** 

FINISH – BLACK
FLOS IC PENDANT
FINISH: BLACK
FLOR CARPET TILES

PALM READER: AQUAMARINE





## 6E Collaborative Learning

This collaborative learning space offers versatility and reconfigurability to encourage hybrid learning. Organic table shapes are easily moved to shift between varying modes of collaboration and group dynamics. In person participants can choose high performance seating or perch on shorter duration options depending on levels of focus. Remote participants amplified into 100" display with camera view to analog in room content. Microsoft Surface Hub allows for digital content participation of both in room and remote users.

#### **PRODUCT SOLUTIONS**

STEELCASE SILQ STOOLS

UPPER BACK MERLE

LOWER BACK: LOW GLOSS BLACK

ARMS / BASE: OBSIDIAN

FABRIC: KVADRAT DROP 0661

STEELCASE BFREE BEAM

FABRIC: KVADRAT REFLEX 0779

LEGS: NATURAL OAK

FOOTRAIL: ELECTRICAL IN