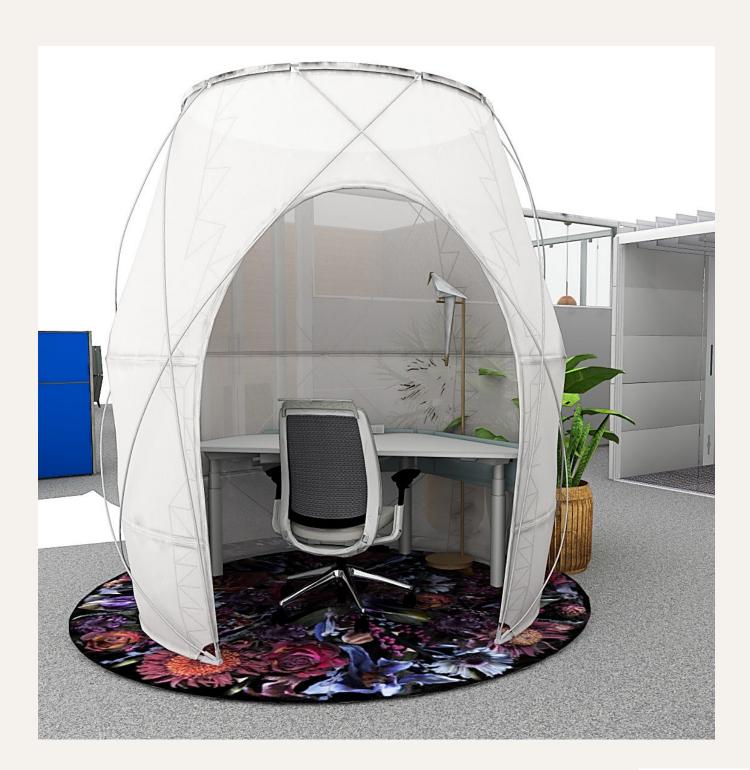

### 8B Focus Pod

The high boundary of the Pod Tent supports privacy; however, amid the open plan, the semi-enclosed design allows workers to continue to feel connected to team members. This is designed to drop-in to check email, join a virtual meeting or focus on a task while the shelter provides a sense of respite.

### **PRODUCT SOLUTIONS**

STEELCASE SERIES 2

FRAME: SEAGULL

FABRIC: DESIGNTEX W MOONBEAM

AIR BACK: NEAR BLACK
BASE: POLISHED ALUMINUM

STEELCASE FLEX PERSONAL SPACES 120 DESK

TOP: SATIN WHITE BASE: SEAGULL

POWER CORD: FUCHSIA BRAIDED STEELCASE WORK TENT POD TENT FABRIC: SHEER ARCTIC WHITE

POLE: SILVER
MOOOI RUG

FOOLS PARADISE ROUND

MOOOI LIGHTING
PERCH FLOOR LAMP