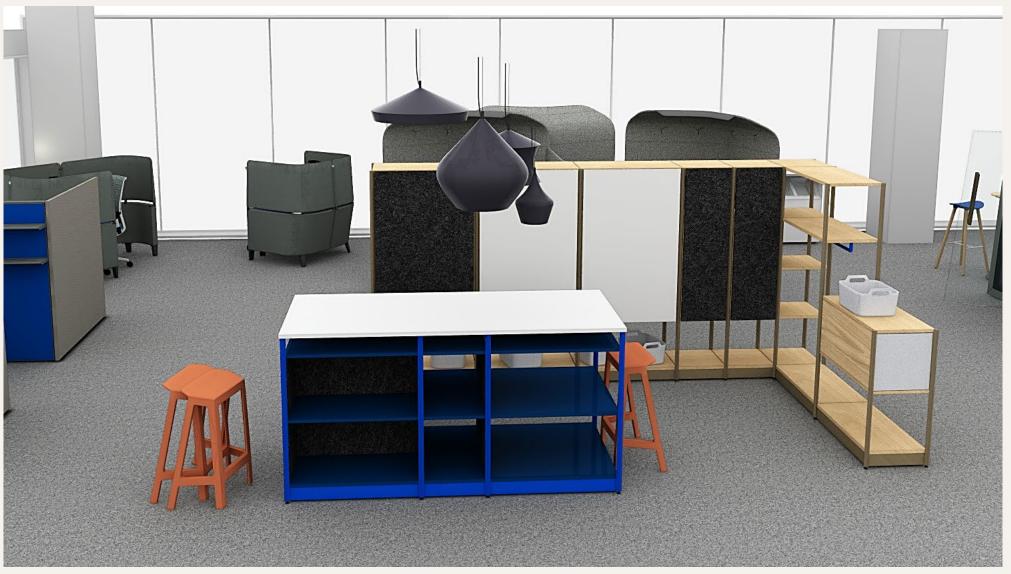

### 7C Project Team

Define space by creating a productive, flexible and inspiring destination for teams. This "kitchen island" provides a gathering place for the team to connect and is ideal for quick standing meetings or collaborative working sessions surrounded by productive team storage solutions allowing space for personal artifacts, project tools and space for annotation and pin up. Team members project content to the digital display for an intuitive share.

### **PRODUCT SOLUTIONS**

#### STEELCASE FLEX ACTIVE FRAMES

FRAME: MATT BRASS 4B22 SHELVES: FAWN CYPRESS 2TH2 DOORS: ARCTIC WHITE 2730

INFILLS: DARK HEATHER GREY P631 ACCENT PAINT: ELECTRIC INDIGO 4EE9 ORANGEBOX CUBB WORK TABLE

LEGS: CLEAR OAK CHASSIS: BALTIC TOP: ARCTIC WHITE

STEELCASE QIVI STOOLS

FRAME: MATTE BRASS BACK | ARMS: ARCTIC WHITE

KNIT: COCONUT

UPHOLSTERY: DESIGNTEX ADLER 3661-901 TOGER LILY

STEELCASE FLEX PERCH STOOLS
FINISH: 6527 MERLE 6BD7 SAFFRON

TOM DIXON BEAT PENDANT

FINISH: BLSO5-PUSM2 MATTE BLACK/BRASS

NOTE: APPLICATION REVISED - NEW RENDERING REQUIRED