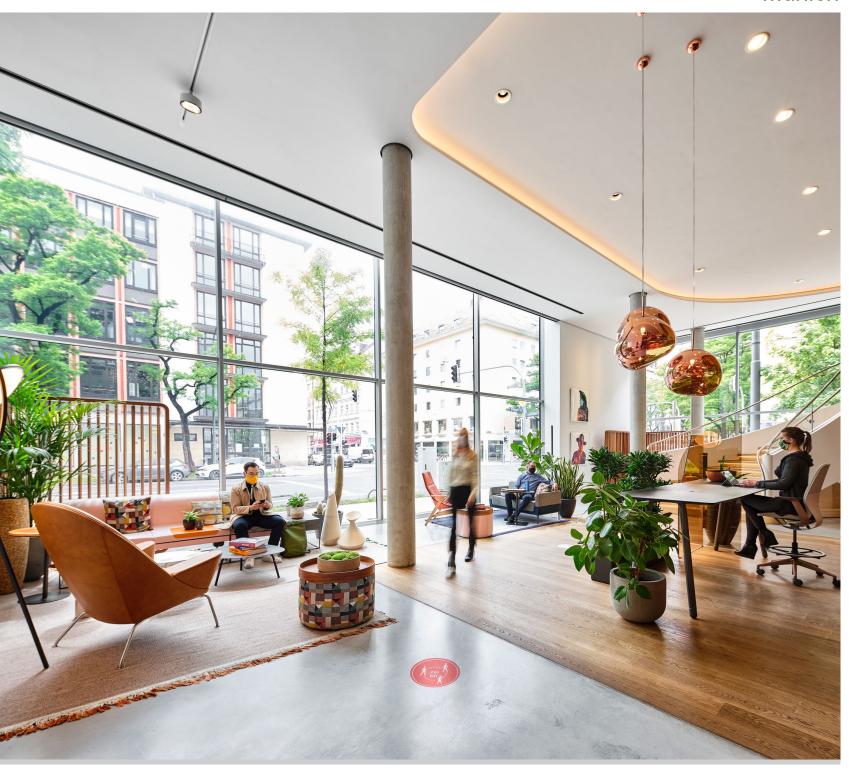

## 1A Work Banquette

We begin in the Social Hub. The Social Hub is a highly accessible space that acts as an anchor to bring people together to gather, build community, support gracious hosting and allow informal access to employees and guests.

The banquette is a welcoming threshold allowing shallow focal work and impromptu connections as colleagues arrive and depart the office.

#### PRODUCT SOLUTIONS

**VICCARBE MAARTEN CHAIR, WOOD, NO ARMS** 

SOFT UPHOLSTERY FINISH: MATT OAK MOAK

FABRIC: KVADRAT HALLINGDAL 65 110

COALESSE CARL HANSON & SON CH24 WISHBONE CHAIR

FINISH: OAK - SOAP

COALESSE CAL HANSON & SON CH23 DINING CHAIR

FINISH: OAK SOAP

**COALESSE TOGETHER BENCH** 

FABRIC: DESIGNTEX HEATHER GULL GREY

**COALESSE MONTARA TABLE** 

TOP: SADDLE OAK BASE: OBSIDIAN

NOTE: APPLICATION REVISED - NEW RENDERING REQUIRED