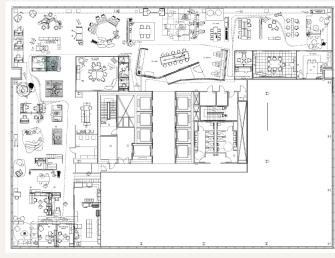

### 8A2 Private Office

This shared, reservable space allows for acoustically private focus and hybrid work within an enclosed space. The slim leg height adjustable desk encourages change in posture wrapped in an elegant design. Currency enhanced storage provides a simple solution to personal items.

### **PRODUCT SOLUTIONS**

STEELCASE KARMAN

FRAME: BLACK REAR FRAME MATTE BRASS BASE: MATTE BRASS

INTERMIX: BLACK
SLIM LEG HAD

SHROUD FINISH: LUX 4B23 BURNISHED BRONZE

COLUMN FINISH: 0835 BLACK WOOD: WASHED WALNUT

**LOWER STORAGE** 

LAMINATE: SATIN STONE
PULL: NILE SMOOTH BRONZE

VIA

FABRIC DESIGNTEX ARNE 4141 405 DARK TEAL

WOOD WASHED WALNUT

LIGHTING

TOM DIXON COPPER PENDANT

**ECLIPSE LIGHT** 

FINISH: MATTE BLACK

**BLU DOT WELF SHELF** 

FINISH: BLUSH

LOGITECH BRIO CAMERA





### 8B Focus Pod

The high boundary of the Pod Tent supports privacy; however, amid the open plan, the semi-enclosed design allows workers to continue to feel connected to team members. This is designed to drop-in to check email, join a virtual meeting or focus on a task while the shelter provides a sense of respite.

### **PRODUCT SOLUTIONS**

STEELCASE SERIES 2

FRAME: SEAGULL

FABRIC: DESIGNTEX W MOONBEAM

AIR BACK: NEAR BLACK
BASE: POLISHED ALUMINUM

STEELCASE FLEX PERSONAL SPACES 120 DESK

TOP: SATIN WHITE BASE: SEAGULL

POWER CORD: FUCHSIA BRAIDED STEELCASE WORK TENT POD TENT FABRIC: SHEER ARCTIC WHITE

POLE: SILVER
MOOOI RUG

FOOLS PARADISE ROUND

MOOOI LIGHTING
PERCH FLOOR LAMP





### 8C Hybrid Huddle

Creating a freestanding collaboration space is easy with the Orangebox Air 2