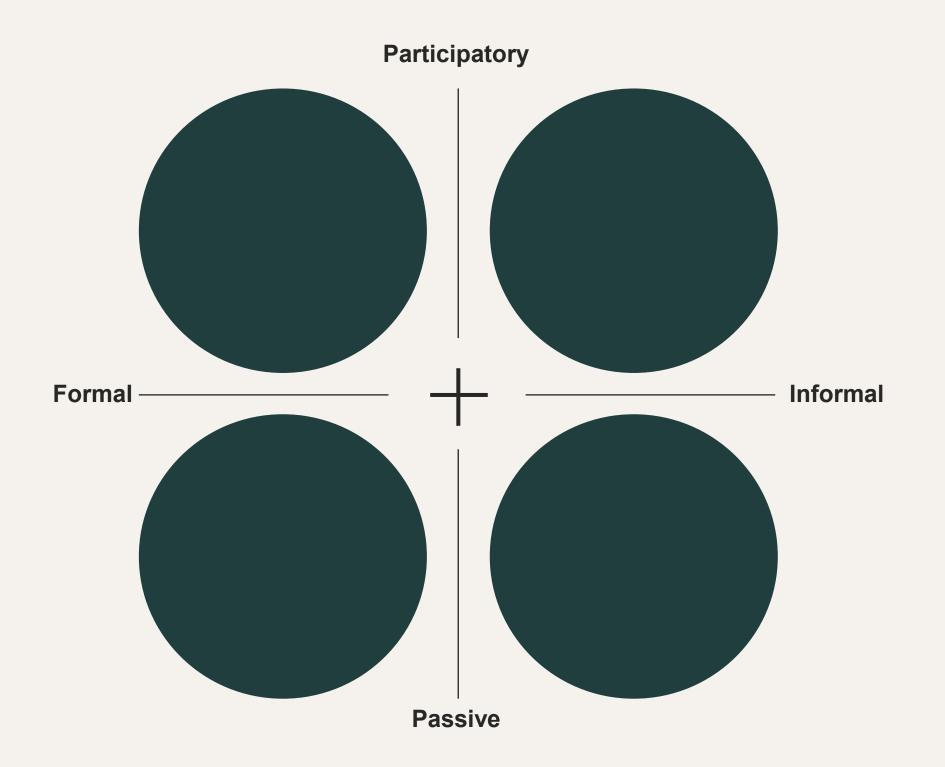

# We Design Spaces That Reflect Who We Are + What We Do

The better we understand our guests, the better the experience we can create.

Consider the Customer Personality Framework when planning an experience.

Do they prefer formal presentation versus participatory interactions with our people and solutions? This framework allows us to thoughtfully consider and design to the customer personality and expectations resulting in a more impactful and meaningful experience.

# We Design Spaces That Reflect Who We Are + What We Do

The better we understand our guests, the better the experience we can create.

Understanding how our customers perceive our brand and their space will help us orchestrate their experience and ongoing journey with us. Do they view us as an industry thought leader or a provider of solutions? Do they view space as cost or strategic asset? This information should form the content and experience we curate.