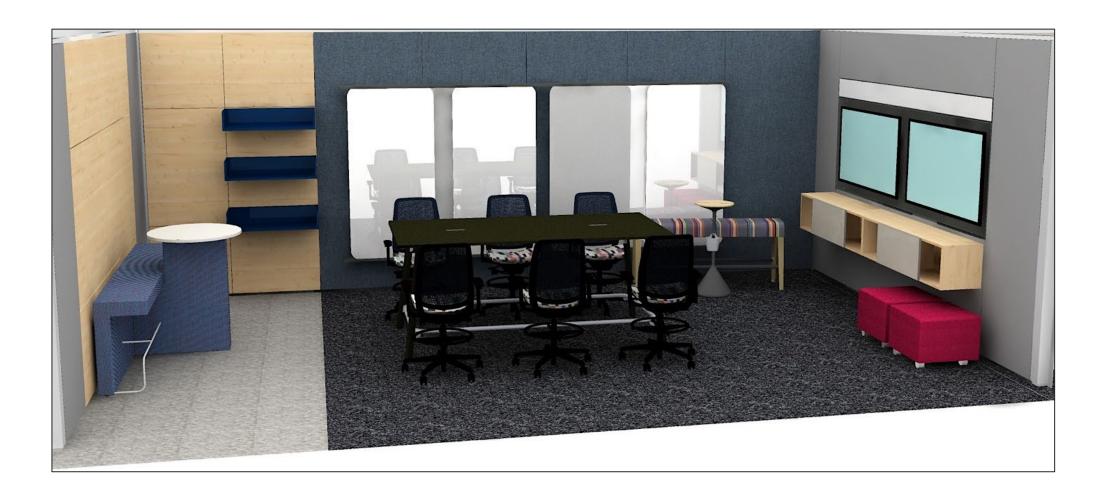

## 6E Collaborative Learning

This collaborative learning space offers versatility and reconfigurability to encourage hybrid learning. Organic table shapes are easily moved to shift between varying modes of collaboration and group dynamics. In person participants can choose high performance seating or perch on shorter duration options depending on levels of focus. Remote participants amplified into 100" display with camera view to analog in room content. Microsoft Surface Hub allows for digital content participation of both in room and remote users.

#### **PRODUCT SOLUTIONS**

STEELCASE SILQ STOOLS

UPPER BACK MERLE

LOWER BACK: LOW GLOSS BLACK

ARMS / BASE: OBSIDIAN

FABRIC: KVADRAT DROP 0661

STEELCASE BFREE BEAM

FABRIC: KVADRAT REFLEX 0779

LEGS: NATURAL OAK

FOOTRAIL: ELECTRICAL INDIGO

STEELCASE ELBROOK TABLES

TOP: SATIN STONE BASE: MATTE COPPER

**TURNSTONE CAMPFIRE HALF TABLE** 

FINISH: VERANDA TEAK

STEELCASE VERB MARKERBOARD EASEL

FINISH: PLATINUM METALLIC

**TURNSTONE MOBILE STORAGE** 

FINISH: ARCTIC WHITE

**VICTOR MOBILE TRASH RECEPTACLE** 

CASE | DOORS: ARCTIC WHITE

STEELCASE FLEX STAND

TOP: BALTIC BIRCH BAS: MERLE

**85 MICROSOFT SURFACE HUB** 