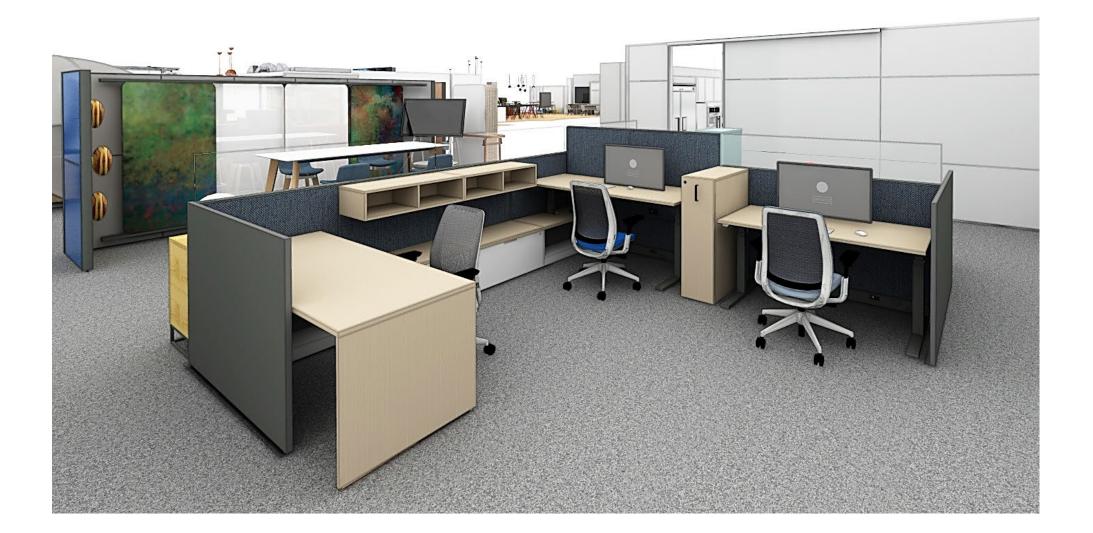

### 9C1 Professional Services

This dedicated, resident team setting supports the flow and transitions of work modes. Answer combined with diverse height adjustable desk and storage solutions illustrate ways to provide resident team members with destinations to balance needs for focus and collaboration.

### **PRODUCT SOLUTIONS**

**SERIES 2** 

FRAME: SEAGULL

UPHOLSTERY: KVADRAT HUSK 0734 UPHOLSTERY: KVADRAT DIVINA 3 0756

BACK | KNIT: GRAPHITE

MIGRATION SE HAD

TOP: GREY KINGSWOOD

SLIM LEG HAD

TOP: GREY KINGSWOOD (HPL) SHROUD FINISH: MATTE COPPER CURRENCY ENHANCED STORAGE

FINISH: SATIN WHITE

**HD STORAGE** 

FINISH: GREY KINGSWOOD

INNER FINISH: LUX MATTE COPPER

PULL: JAZZ BLACK