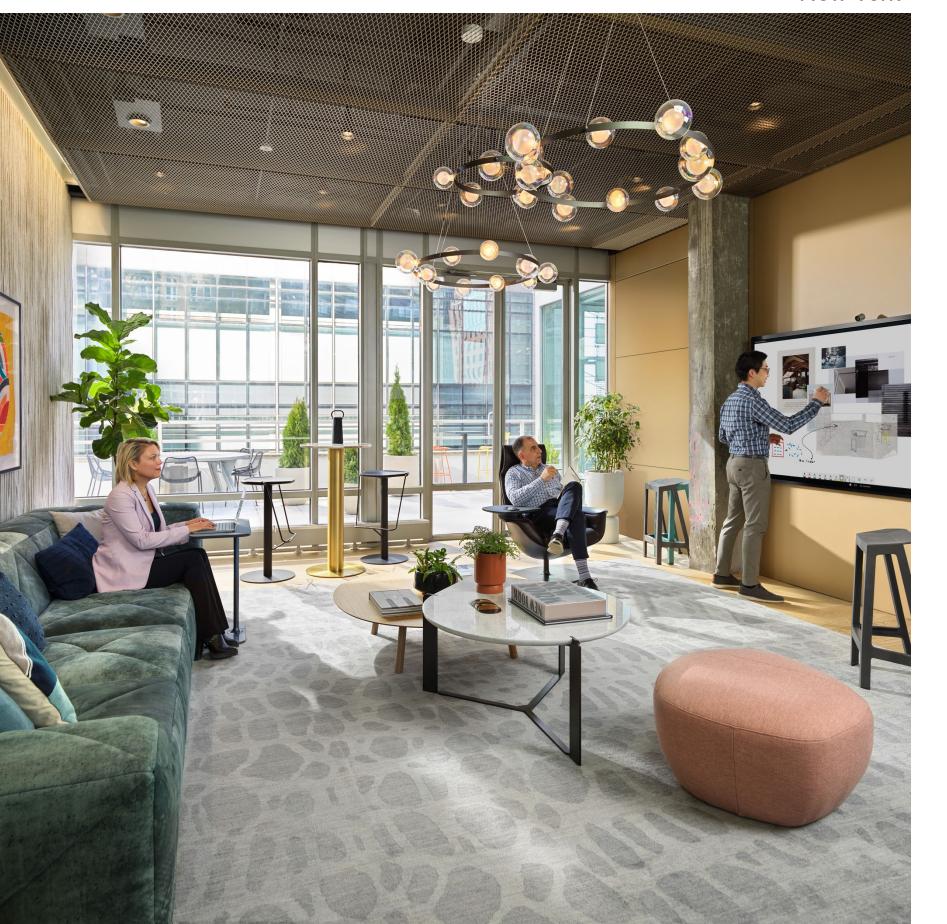

### 10A Team Lounge

An inspirational lounge space for contemplative collaborations or discussions. Personal tables keep technology within reach while mobile battery or under power access under lounge keeps this setting high performing. Storage units display personal artifacts adding personality to space while providing shielded privacy.

#### PRODUCT SOLUTIONS

**VICCARBE SISTEMA LOUNGE** 

FABRIC: DESIGNTEX BURRARD GRAVEL

FABRIC: KVADRAT RIA 0541

**BASE: OBSIDIAN** 

**BOLIA ISLAND COFFEE TABLE** FINISH: BLACK STAINED OAK 14

**SPACE DIVISION** 

WEST ELM WORK COLLECTION BY STEELCASE GREENPOINT BOOKCASE

FRAME: DARK BRONZE SHELVES: NATURAL OAK

**MOOOI EDEN QUEEN ROUND RUG 350** 

CARL HANSEN EMBRACE LOUNGE - LEATHER BLACK

BLUDOT PLATEAU SIDE TABLE WEST ELM WORK LINEAR C TABLE

VICCARBE FUNDA SIDE CHAIRS

**UPHOLSTERY: KVADRAT REMIX** 

FRAME: BLACK

10B Private Office

The postures in this office serve for multiple modes of work within the room. The height adjustable desk solves for sit to stand focused work. Open shelving displays artifacts while painted glass doors enclose wardrobe and personal storage. The lounge chair enables quiet contemplative moments. Walls are glass where possible to push light through the space, washed walnut adds elegance and personality to the room.