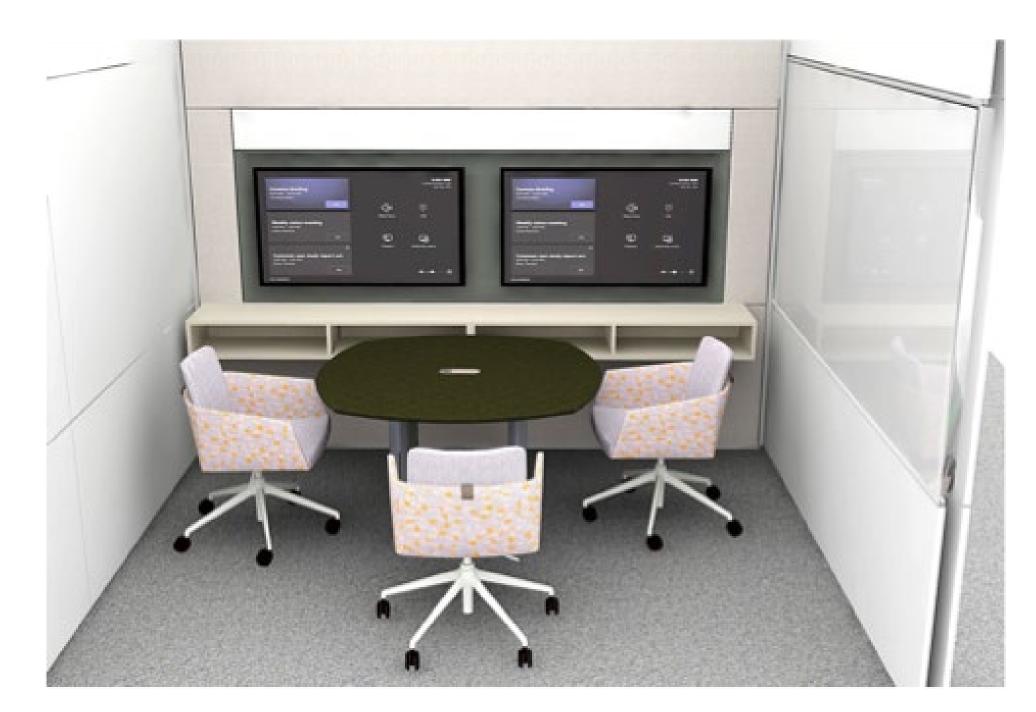

## 6A Personal Hybrid

A compact all-in-one video conference system allows employees to connect direct to the in-room system or from a personal device using MS Teams or Zoom platform. Calls can originate from the Neat all-in-one system or the in-room display can augment the personal device, adding to the experience. The small space is adjacent to the collaborative spaces in the social hub for simple transitions to remote connections when acoustic privacy is required.

#### **PRODUCT SOLUTIONS**

**VICCARBE ALETA STOOL** 

UPHOLSTERY: KVADRAT DIVINA MD 973

BASE: BLACK RAL 9005

**VICCARBE ELI** 

BASE: BLACK LACQUER ON METAL

VIA WALLS

**DOUBLE GLAZING: CLEAR GLASS 6500** 

UPHOLSTERED SKINS: DESIGNTEX MELANGE 3492 303 SALMON UPHOLSTERED SKINS: DESIGNTEX MELANGE 3492 804 CARBON

STEEL SKINS: ARCTIC WHITE 7241

**CARPET** 

SHAW STILL LIFE 5T214 GRAPHITE QUARTZ: 11596

**NEAT FRAME** 