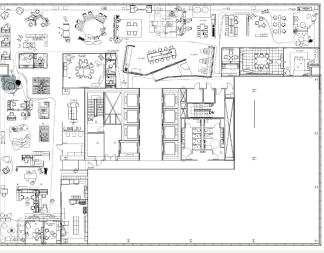

IPSE LIGHT** 

FINISH: MATTE BLACK

**BLU DOT WELF SHELF** 

FINISH: BLUSH

LOGITECH BRIO CAMERA





### 8B Focus Pod

The high boundary of the Pod Tent supports privacy; however, amid the open plan, the semi-enclosed design allows workers to continue to feel connected to team members. This is designed to drop-in to check email, join a virtual meeting or focus on a task while the shelter provides a sense of respite.

### **PRODUCT SOLUTIONS**

STEELCASE SERIES 2

FRAME: SEAGULL

FABRIC: DESIGNTEX W MOONBEAM

AIR BACK: NEAR BLACK
BASE: POLISHED ALUMINUM

STEELCASE FLEX PERSONAL SPACES 120 DESK

TOP: SATIN WHITE BASE: SEAGULL

POWER CORD: FUCHSIA BRAIDED STEELCASE WORK TENT POD TENT FABRIC: SHEER ARCTIC WHITE

POLE: SILVER
MOOOI RUG

FOOLS PARADISE ROUND

MOOOI LIGHTING
PERCH FLOOR LAMP





### 8C Hybrid Huddle

Creating a freestanding collaboration space is easy with the Orangebox Air 23 pod. This space offers the opportunity to quickly engage in a meeting with enhanced technology features MS Teams and Logitech. Together these products deliver a simplified video conferencing experience, making it easy to start, join and collaborate across devices.

#### PRODUCT SOLUTIONS

**WEST ELM WORK STERLING CHAIRS** 

FABRIC: DESIGNTEX BIXBY MACRO ONYX 803

BASE: POLISHED ALUMINUM 8046
WEST ELM WORK STERLING CHAIRS

FABRIC: DESIGNTEX BIXBY MICRO ONYX 803

BASE: POLISHED ALUMINUM 8046

STEELCASE VERLAY GUMDROP TABLE

TOP: ARCTIC WHITE EDGE: ARCTIC WHITE

LEGS: BLANCHED MAPLE 32A2

BRACKETS / POWER: SAFFRON 4CZ7
ORANGEBOX AIRPOD 25

CAMIRA SYNERGY MIX LDS17
CAMIRA SYNERGY VENTURE LDS05