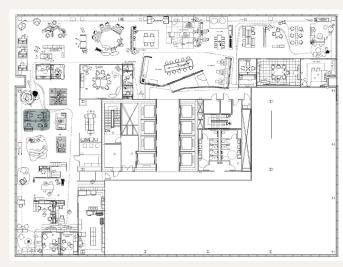

ther, find focus or collaborate.

Answer fence provides power distribution and a simple architectural form for desks to tether to and work "within the grid." Lockers ground the setting while providing a space for hybrid workers to secure personal items.

#### PRODUCT SOLUTIONS

STEELCASE GESTURE SEATING

FRAME: LIGHT | LIGHT SCHEME
FABRIC: DESIGNTEX TINY BOUCLE CRANBERRY
STEELCASE FLEX PERSONAL SPACES 120 DESK

TOP: BALTIC BIRCH

LEG: MERLE

STEELCASE FLEX HEIGHT ADJUTABLE TABLE

TOP: BALTIC BIRCH, LEG: SEAGULL, FOOT: OBSIDIAN

MIGRATION SE TABLE – SPACE SAVER BASE

LEG: MERLE TOP: SATIN WHITE EDGE: PLYWOOD

UNIVERSAL LOCKER UNITS

PAINT: SMOKED MICA PULL: BLACK GLOSS

UNIVERSAL FILE SURROUND FINISH: 24H3 SATIN STONE

EDGE: 6169 STONE



NOTE: APPLICATION REVISED - NEW RENDERING REQUIRED



9A1 Shared Focus (Linear)

### PRODUCT SOLUTIONS (CONTINUED)

STEELCASE ANSWER FENCE

FRAME: OBSIDIAN POWER: MERLE

ANSWER FRAMELESS GLASS - FENCE 19-1/2"h X 72"W

FINISH: FROSTED

STEELCASE FLEX PERSONAL PRIVACY WRAP

DESK MOUNT 120 WITH LIGHT

FINISH: 5KJ3 FOG

PLASTIC: 6053 SEAGULL

STEELCASE FLEX PERSONAL PRIVACY WRAP

DESK MOUNT 90 WITH LIGHT

FINISH: 5KJ3 FOG

PLASTIC: 6053 SEAGULL

STEELCASE FLEX CURVED SCREEN, PAIR

FINISH: INTERSECTION P211 SUMMIT



NOTE: APPLICATION REVISED – NEW RENDERING REQUIRED



### 9A2 Work Booth

The screens of this Lagunitas work booth gives users psychological safety in the open plan. You can enjoy a more relaxed posture or adjust the back cushion for a more focused position. The overall space is a great destination for comfortable focused time alone