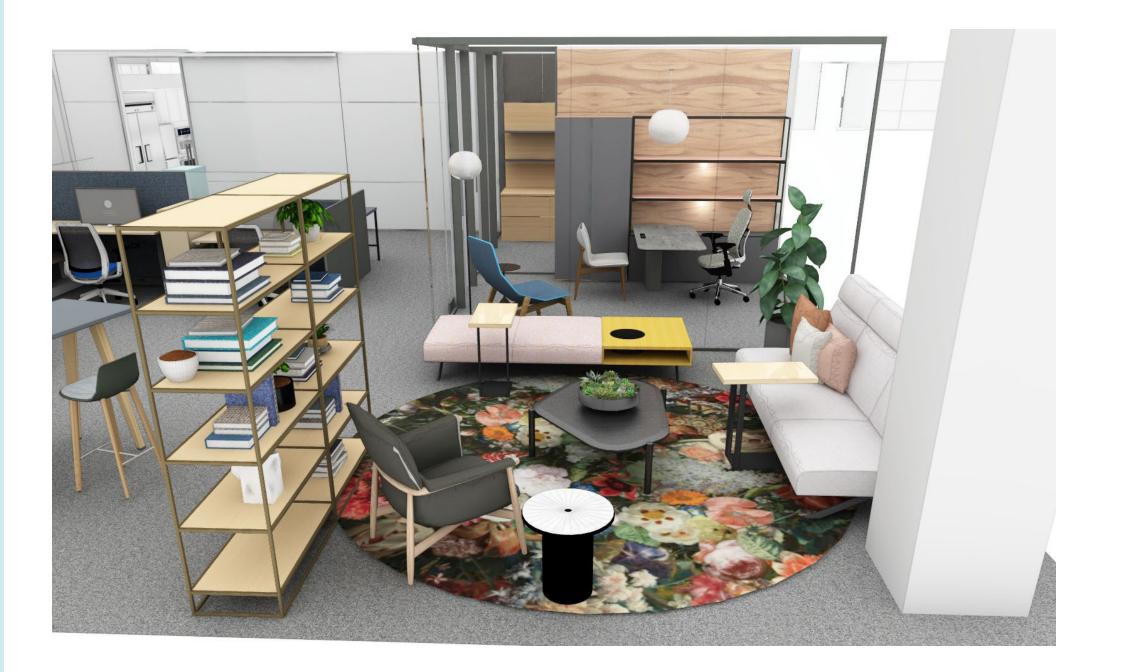

### 10A Team Lounge

An inspirational lounge space for contemplative collaborations or discussions. Personal tables keep technology within reach while mobile battery or under power access under lounge keeps this setting high performing. Storage units display personal artifacts adding personality to space while providing shielded privacy.

#### PRODUCT SOLUTIONS

**VICCARBE SISTEMA LOUNGE** 

FABRIC: DESIGNTEX BURRARD GRAVEL

FABRIC: KVADRAT RIA 0541

**BASE: OBSIDIAN** 

**BOLIA ISLAND COFFEE TABLE** FINISH: BLACK STAINED OAK 14

**SPACE DIVISION** 

WEST ELM WORK COLLECTION BY STEELCASE GREENPOINT BOOKCASE

FRAME: DARK BRONZE SHELVES: NATURAL OAK

**MOOOI EDEN QUEEN ROUND RUG 350** 

CARL HANSEN EMBRACE LOUNGE - LEATHER BLACK

BLUDOT PLATEAU SIDE TABLE WEST ELM WORK LINEAR C TABLE

VICCARBE FUNDA SIDE CHAIRS

**UPHOLSTERY: KVADRAT REMIX** 

FRAME: BLACK

10B Private Office

The postures in this office serve for multiple modes of work within the room. The height adjustable desk solves for sit to stand focused work. Open shelving displays artifacts while painted glass doors enclose wardrobe and personal storage. The lounge chair enables quiet contemplative moments. Walls are glass where possible to push light through the space, washed walnut adds elegance and personality to the room.