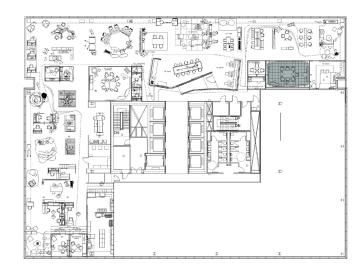

MESH: ROYAL BLUE SEAT DESIGNTEX PIXEL STEELCASE B-FREE BEAM

LEGS: OAK

FOOTRAILS: OBSIDIAN

FABRIC: MAHARAM STRIPES PAUL SMITH 003

**ORANGBOX BORDER**SURFACE: ARCTIC WHITE

POWER: MILK

FABRIC: KVADRAT STEELCUT TRIO 745

FOOTRAIL: POLISHED CHROME COALESSE AWAIT OTTOMANS

FABRIC : DESIGNTEX BIXBY MICRO BURGUNDY





### 5B Hybrid Collaboration

### PRODUCT SOLUTIONS (CONTINUED)

### **ELECTIVE ELEMENTS SLIDING DOOR STORAGE**

CASE: PLANKED MAPLE

DOOR: BACK PAINTED GLASS MERCURY

DOOR TRIM: NICKEL METALLIC **ELECTIVE ELEMENTS SHELVES** 

FINISH: INDIGO LAMINATE

### **VIA SKINS**

4AT6 CLEAR COAT METAL 3P51 OP PLANKED MAPLE

DESIGNTEX BRUSHED FLANNEL 3797403 BLUE

### STEELCASE FLEX RAILS

FINISH: MERLE FLEX BOARDS

FINISH: DESIGNTEX BILLIARD PEWTER

CRESTRON TOUCH PAD LOGITECH CAMERA





### **5A Oasis**

A warm welcome for groups to gather in person and connect with hybrid participants through an equitable experience. The mix of lounge and seated posture allows for a multi-modal set of experiences including dining, informative collaboration and group focus. Simple touch controls on the table allow for quick connections to the displays, camera and microphones to make the experience intuitive using the Neat Bar and pad.

#### **PRODUCT SOLUTIONS**

WEST ELM WORK COLLECTION CONOVER LOUNGE (DISCONTINUED)

FABRIC: DESIGNTEX FOMO CHARCOAL BASE OAK

BOLIA GRAB LARGE OTTOMAN FABRIC : QUAL STONE GREY BOLIA GRAB SMALL OTTOMAN

FABRIC : NOVEL BLUE

BOLIA C3 DINNING CHAIRS

FINISH: NOVAL LIGHT GREY

**DAVOS BENCH** 

SEAT:KVADRAT PILOT 0622 SIDE: KVADRAT APPAREL 0683

**COALESSE SW