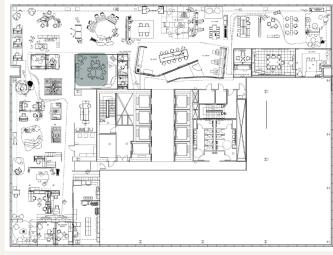

plified into 100" display with camera view to analog in room content. Microsoft Surface Hub allows for digital content participation of both in room and remote users.

#### **PRODUCT SOLUTIONS**

STEELCASE SILQ STOOLS

UPPER BACK MERLE

LOWER BACK: LOW GLOSS BLACK

ARMS / BASE: OBSIDIAN

FABRIC: KVADRAT DROP 0661

STEELCASE BFREE BEAM

FABRIC: KVADRAT REFLEX 0779

LEGS: NATURAL OAK

FOOTRAIL: ELECTRICAL INDIGO

STEELCASE ELBROOK TABLES

TOP: SATIN STONE BASE: MATTE COPPER

**TURNSTONE CAMPFIRE HALF TABLE** 

FINISH: VERANDA TEAK

STEELCASE VERB MARKERBOARD EASEL

FINISH: PLATINUM METALLIC

**TURNSTONE MOBILE STORAGE** 

FINISH: ARCTIC WHITE

**VICTOR MOBILE TRASH RECEPTACLE** 

CASE | DOORS: ARCTIC WHITE

STEELCASE FLEX STAND

TOP: BALTIC BIRCH BAS: MERLE

**85 MICROSOFT SURFACE HUB** 





### 7A Dynamic Collaboration

This hybrid collaboration space is designed for in-person and virtual generative and informative working sessions. Proximity matters in this space and thoughtful consideration is given between people, content, displays and the camera as the Surface Hub gives remote participants a seat at the table and a place for generative content share. Flexible furniture plans for disruption and simple change while nearby pods provide architectural boundary and support individual hybrid focus.

#### **PRODUCT SOLUTIONS**

#### **BFREE BEAM**

FABRIC: KVADRATE REFLEX 0779

LEGS: 3861 NATURAL FOOTREST: 4EE9 ELECTRIC INDIGO

**STEELCASE SERIES 1 STOOLS** 

FRAME: SEAGULL MESH: GRAPHITE

SEAT: KVADRAT STEELCUT TRIO 806 STEELCASE FLEX PERCH STOOLS

FINISH: MERLE | SAFFRON

MON