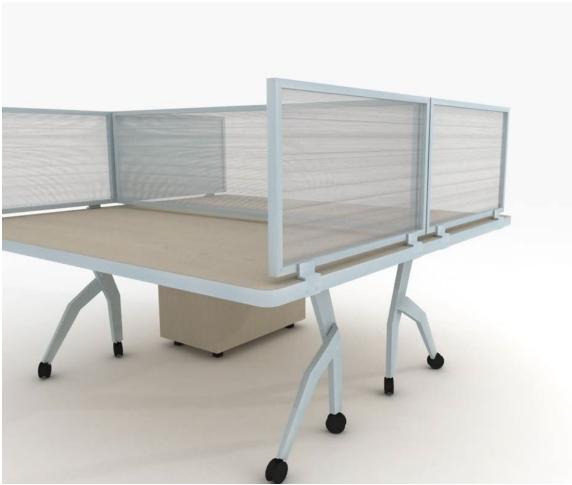

#### Space

- Are you looking for a free standing unit or fixed partitions?
- Are you looking for a solid divider or perforated?
- What material? Acrylic, fabric, wood, metal, whiteboard, specialty?
- Do you want the space division to be mobile?