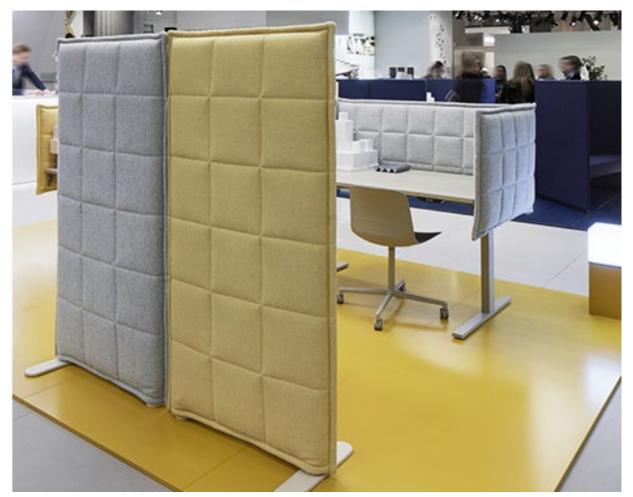

#### Space

- Are you looking for a free standing unit or fixed partitions?
- Are you looking for a solid divider or perforated?
- What material? Acrylic, fabric, wood, metal, whiteboard, specialty?
- Do you want the space division to be mobile?