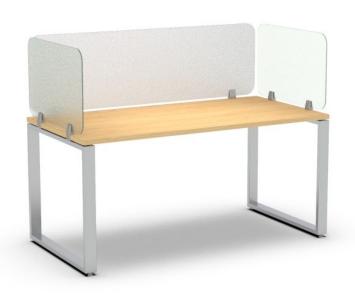

#### Space

- Are you looking for a free standing unit or fixed partitions?
- Are you looking for a solid divider or perforated?
- What material? Acrylic, fabric, wood, metal, whiteboard, specialty?
- Do you want the space division to be mobile?