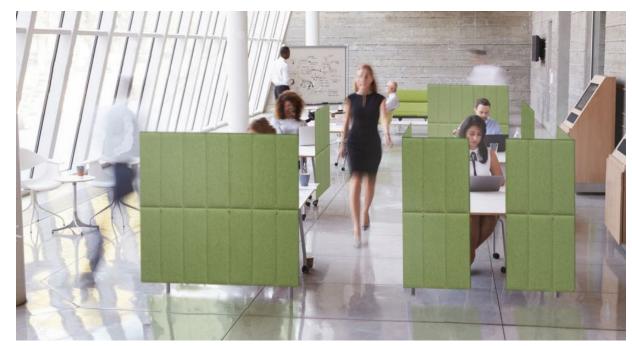

#### Space

- Are you looking for a free standing unit or fixed partitions?
- Are you looking for a solid divider or perforated?
- What material? Acrylic, fabric, wood, metal, whiteboard, specialty?
- Do you want the space division to be mobile?