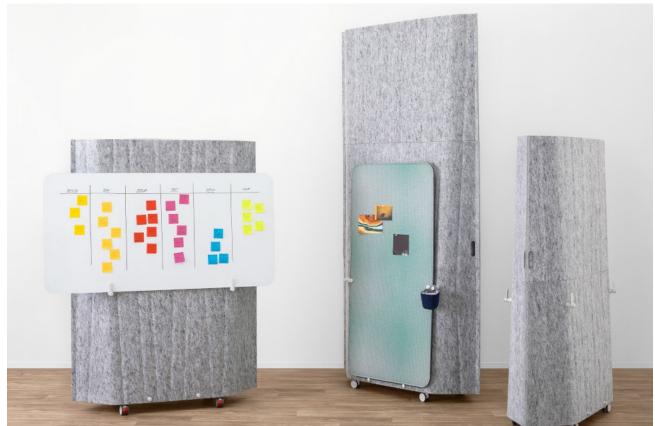

al? Acrylic, fabric, wood, metal, whiteboard, specialty?
- Do you want the space division to be mobile?

#### Reception



- Do you want to provide division on top of a reception station or in front of?
- Should the installation be permanent or freestanding?
- What material? Clear acrylic, etc.?
- Should the divider have a cutout to allow for voice transfer?





















































RED-THREAD.COM



















# clarus











### coalesse®





























#### ENWORK





























## Hightower<sup>™</sup>









## LOFTWALL

Steelcase marketplace































### NATIONAL.









## nienkämper



















































## SNOWSOUND® Acoustic Technology & Design





















## Steelcase





### studio b Steelcase



### studio other



# takeform











# Trendway









## turnstone











 $\Box$   $\Box$   $\Box$   $\Box$   $\Box$ 













## unika vaev







## VERSTEEL



### watson