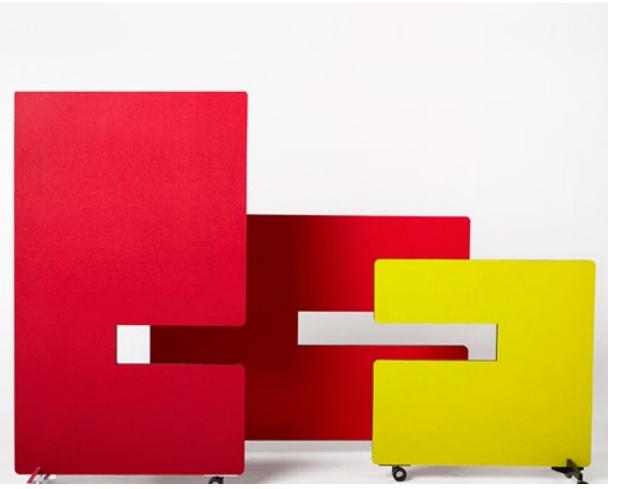

#### Space

- Are you looking for a free standing unit or fixed partitions?
- Are you looking for a solid divider or perforated?
- What material? Acrylic, fabric, wood, metal, whiteboard, specialty?
- Do you want the space division to be mobile?