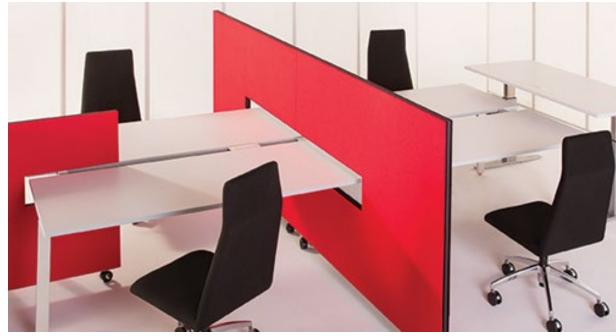

#### Space

- Are you looking for a free standing unit or fixed partitions?
- Are you looking for a solid divider or perforated?
- What material? Acrylic, fabric, wood, metal, whiteboard, specialty?
- Do you want the space division to be mobile?