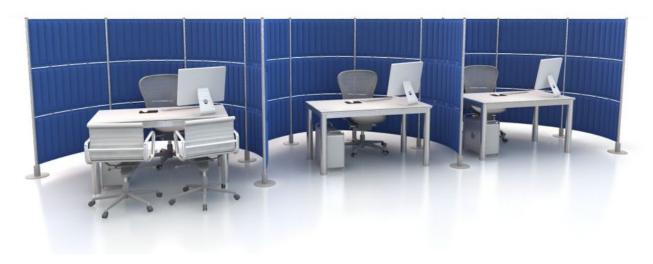

#### Space

- Are you looking for a free standing unit or fixed partitions?
- Are you looking for a solid divider or perforated?
- What material? Acrylic, fabric, wood, metal, whiteboard, specialty?
- Do you want the space division to be mobile?