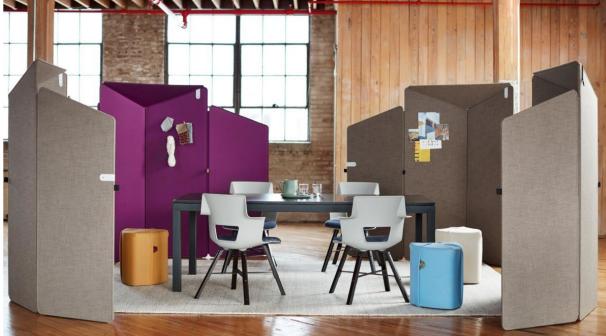

#### Reception



- Do you want to provide division on top of a reception station or in front of?
- Should the installation be permanent or freestanding?
- What material? Clear acrylic, etc.?
- Should the divider have a cutout to allow for voice transfer?





















































RED-THREAD.COM



















# clarus











### coalesse®





























#### ENWORK





























## Hightower<sup>™</sup>









## LOFTWALL

Steelcase marketplace































### NATIONAL.









## nienkämper



















































## SNOWSOUND® Acoustic Technology & Design





















## Steelcase





### studio b Steelcase



### studio other



# takeform











# Trendway









## turnstone











 $\Box$   $\Box$   $\Box$   $\Box$   $\Box$ 













## unika vaev







## VERSTEEL



### watson