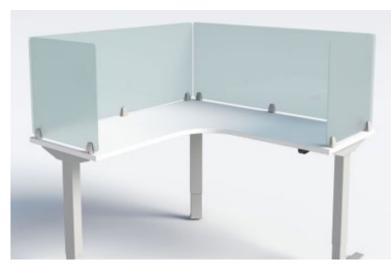

#### Personal

- Are you adding to / modifying existing furniture?
- Does the individual space division happen beside the user, in front of the user, or both?
- What width and height?
- What material? Acrylic, fabric, metal, specialty?
- Permanent installation or temporary attachment?