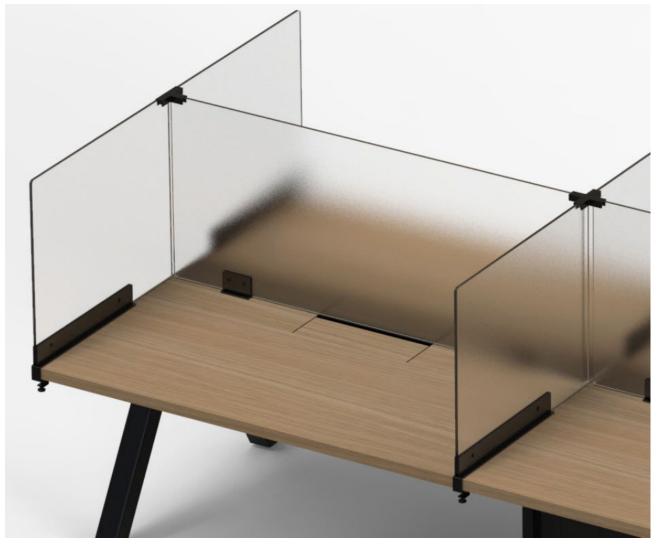

#### Space

- Are you looking for a free standing unit or fixed partitions?
- Are you looking for a solid divider or perforated?
- What material? Acrylic, fabric, wood, metal, whiteboard, specialty?
- Do you want the space division to be mobile?