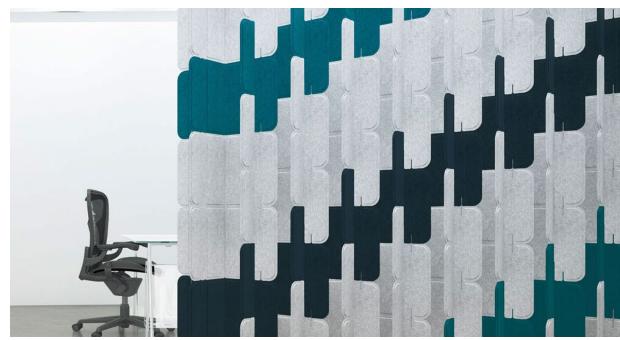

#### Space

- Are you looking for a free standing unit or fixed partitions?
- Are you looking for a solid divider or perforated?
- What material? Acrylic, fabric, wood, metal, whiteboard, specialty?
- Do you want the space division to be mobile?