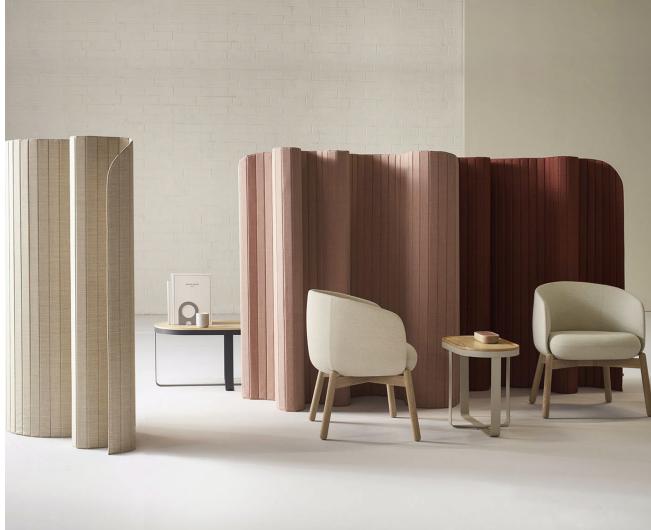

#### Space

- Are you looking for a free standing unit or fixed partitions?
- Are you looking for a solid divider or perforated?
- What material? Acrylic, fabric, wood, metal, whiteboard, specialty?
- Do you want the space division to be mobile?