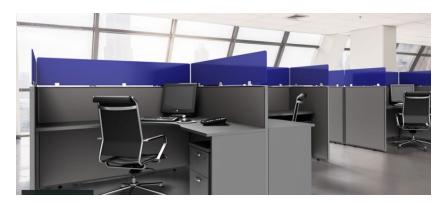

#### Personal

- Are you adding to / modifying existing furniture?
- Does the individual space division happen beside the user, in front of the user, or both?
- What width and height?
- What material? Acrylic, fabric, metal, specialty?
- Permanent installation or temporary attachment?