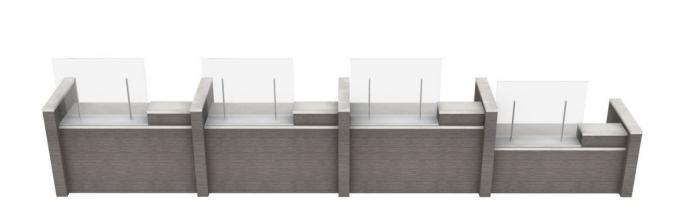

#### Reception

- Do you want to provide division on top of a reception station or in front of?
- Should the installation be permanent or freestanding?
- What material? Clear acrylic, etc.?
- Should the divider have a cutout to allow for voice transfer?