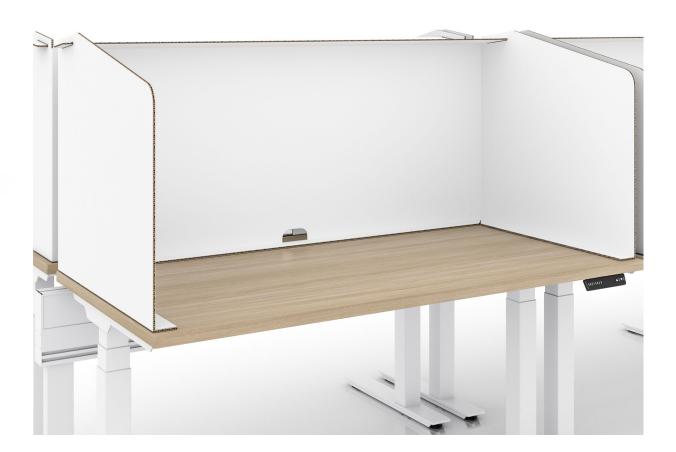

#### Personal

- Are you adding to / modifying existing furniture?
- Does the individual space division happen beside the user, in front of the user, or both?
- What width and height?
- What material? Acrylic, fabric, metal, specialty?
- Permanent installation or temporary attachment?