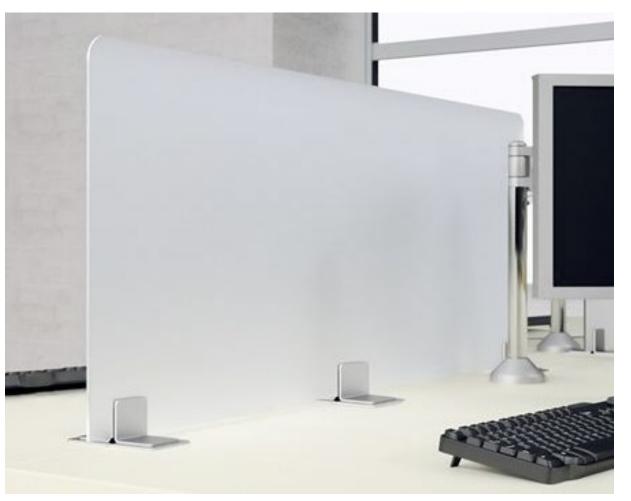

#### Personal

- Are you adding to / modifying existing furniture?
- Does the individual space division happen beside the user, in front of the user, or both?
- What width and height?
- What material? Acrylic, fabric, metal, specialty?
- Permanent installation or temporary attachment?