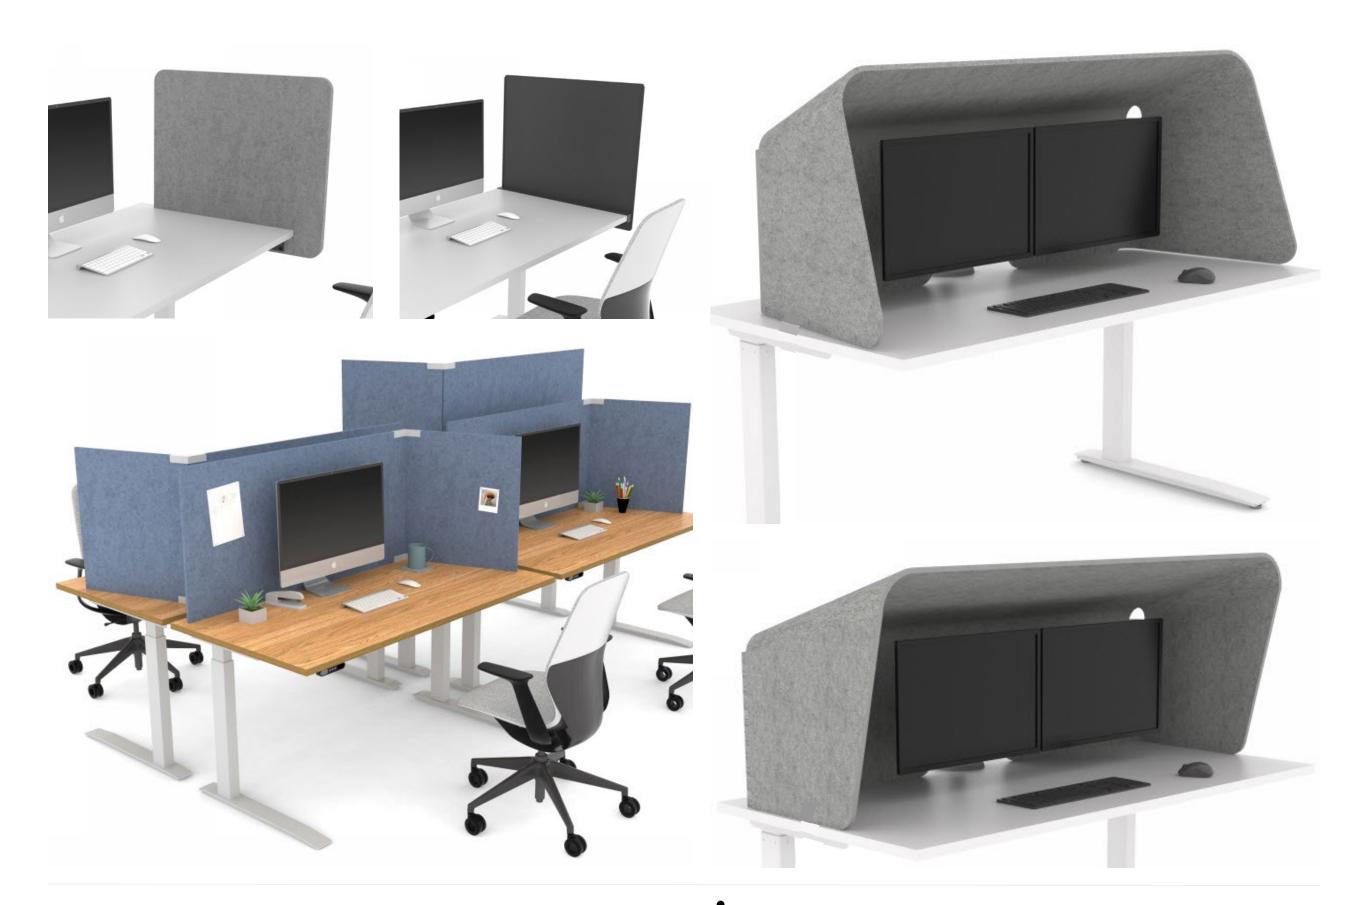

specialty?
- Do you want the space division to be mobile?

#### Reception



- Do you want to provide division on top of a reception station or in front of?
- Should the installation be permanent or freestanding?
- What material? Clear acrylic, etc.?
- Should the divider have a cutout to allow for voice transfer?





















































RED-THREAD.COM



















# clarus











### coalesse®





























#### ENWORK





























## Hightower<sup>™</sup>









## LOFTWALL

Steelcase marketplace































### NATIONAL.









## nienkämper



















































## SNOWSOUND® Acoustic Technology & Design





















## Steelcase





### studio b Steelcase



### studio other



# takeform











# Trendway









## turnstone











 $\Box$   $\Box$   $\Box$   $\Box$   $\Box$ 













## unika vaev







## VERSTEEL



### watson