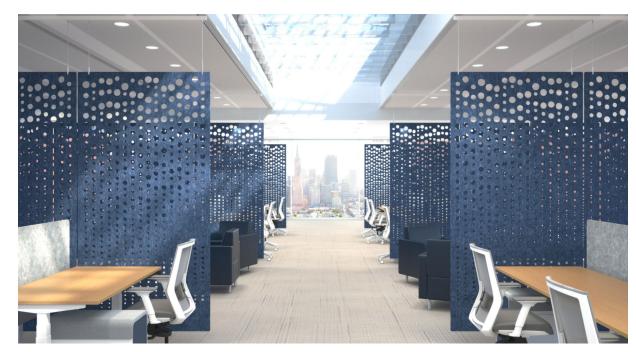

#### Space

- Are you looking for a free standing unit or fixed partitions?
- Are you looking for a solid divider or perforated?
- What material? Acrylic, fabric, wood, metal, whiteboard, specialty?
- Do you want the space division to be mobile?