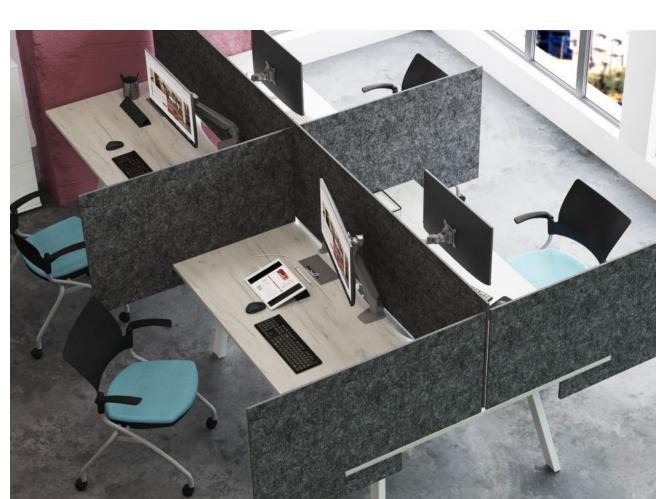

#### Personal

- Are you adding to / modifying existing furniture?
- Does the individual space division happen beside the user, in front of the user, or both?
- What width and height?
- What material? Acrylic, fabric, metal, specialty?
- Permanent installation or temporary attachment?

#### Space

- Are you looking for a free standing unit or fixed partitions?
- Are you looking for a solid divider or perforated?
- What material? Acrylic, fabric, wood, metal, whiteboard, specialty?
- Do you want the space division to be mobile?

#### Reception

- Do you want to provide division on top of a reception station or in front of?
- Should the installation be permanent or freestanding?
- What material? Clear acrylic, etc.?
- Should the divider have a cutout to allow for voice transfer?