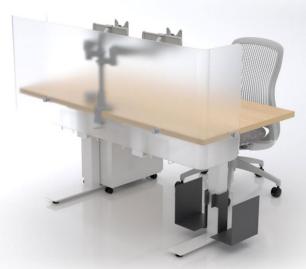

#### Personal

- Are you adding to / modifying existing furniture?
- Does the individual space division happen beside the user, in front of the user, or both?
- What width and height?
- What material? Acrylic, fabric, metal, specialty?
- Permanent installation or temporary attachment?