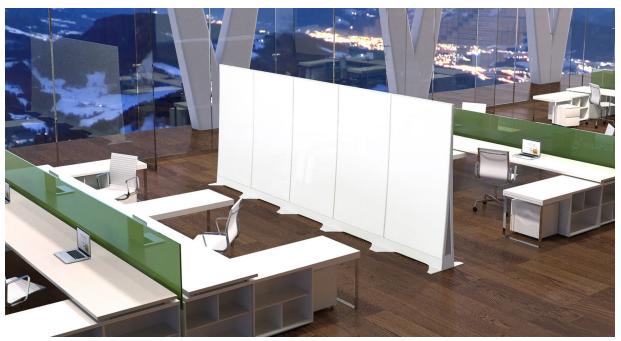

#### Space

- Are you looking for a free standing unit or fixed partitions?
- Are you looking for a solid divider or perforated?
- What material? Acrylic, fabric, wood, metal, whiteboard, specialty?
- Do you want the space division to be mobile?