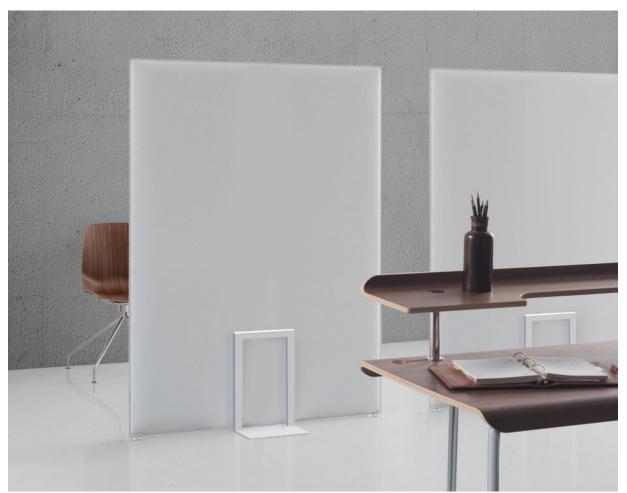

#### Personal

- Are you adding to / modifying existing furniture?
- Does the individual space division happen beside the user, in front of the user, or both?
- What width and height?
- What material? Acrylic, fabric, metal, specialty?
- Permanent installation or temporary attachment?

#### Space

- Are you looking for a free standing unit or fixed partitions?
- Are you looking for a solid divider or perforated?
- What material? Acrylic, fabric, wood, metal, whiteboard, specialty?
- Do you want the space division to be mobile?

#### Reception

- Do you want to provide division on top of a reception station or in front of?
- Should the installation be permanent or freestanding?
- What material? Clear acrylic, etc.?
- Should the divider have a cutout to allow for voice transfer?