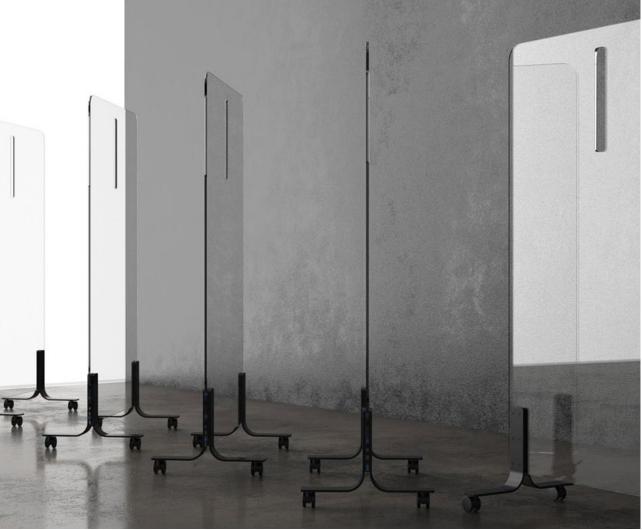

#### Space

- Are you looking for a free standing unit or fixed partitions?
- Are you looking for a solid divider or perforated?
- What material? Acrylic, fabric, wood, metal, whiteboard, specialty?
- Do you want the space division to be mobile?