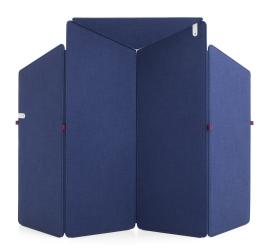

#### Space

- Are you looking for a free standing unit or fixed partitions?
- Are you looking for a solid divider or perforated?
- What material? Acrylic, fabric, wood, metal, whiteboard, specialty?
- Do you want the space division to be mobile?