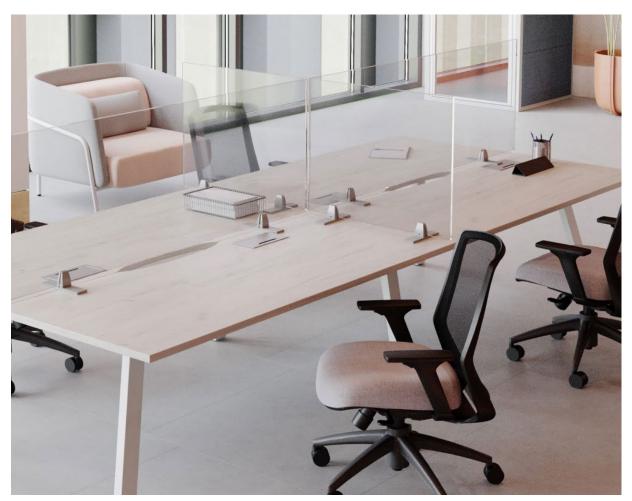

#### Personal

- Are you adding to / modifying existing furniture?
- Does the individual space division happen beside the user, in front of the user, or both?
- What width and height?
- What material? Acrylic, fabric, metal, specialty?
- Permanent installation or temporary attachment?

#### Space

- Are you looking for a free standing unit or fixed partitions?
- Are you looking for a solid divider or perforated?
- What material? Acrylic, fabric, wood, metal, whiteboard, specialty?
- Do you want the space division to be mobile?