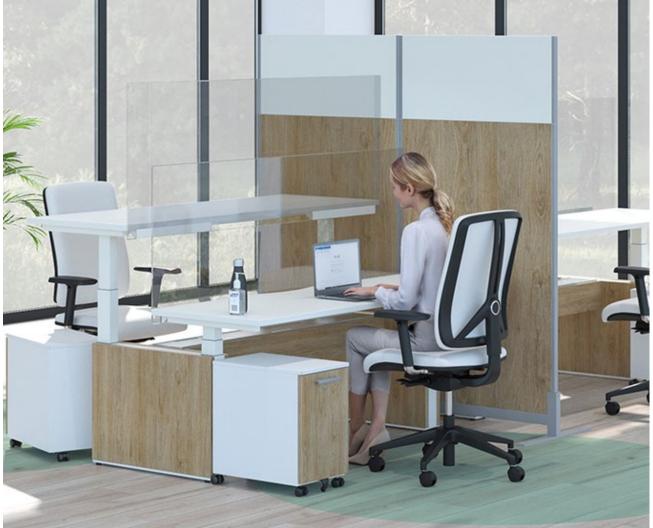

#### Personal

- Are you adding to / modifying existing furniture?
- Does the individual space division happen beside the user, in front of the user, or both?
- What width and height?
- What material? Acrylic, fabric, metal, specialty?
- Permanent installation or temporary attachment?

#### Space

- Are you looking for a free standing unit or fixed partitions?
- Are you looking for a solid divider or perforated?
- What material? Acrylic, fabric, wood, metal, whiteboard, specialty?
- Do you want the space division to be mobile?