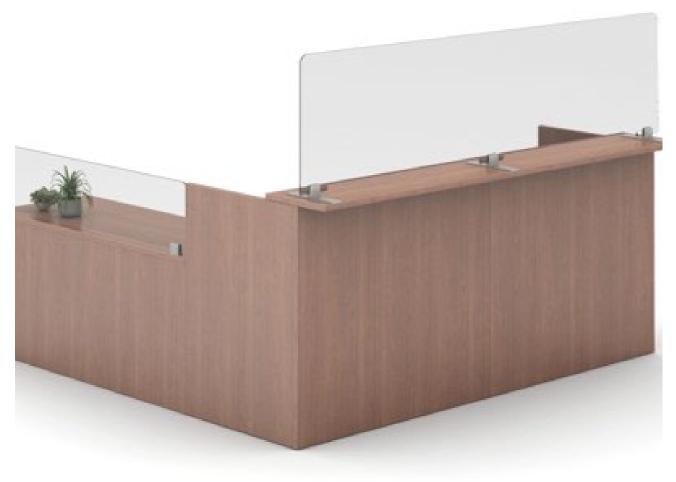

#### Reception

- Do you want to provide division on top of a reception station or in front of?
- Should the installation be permanent or freestanding?
- What material? Clear acrylic, etc.?
- Should the divider have a cutout to allow for voice transfer?