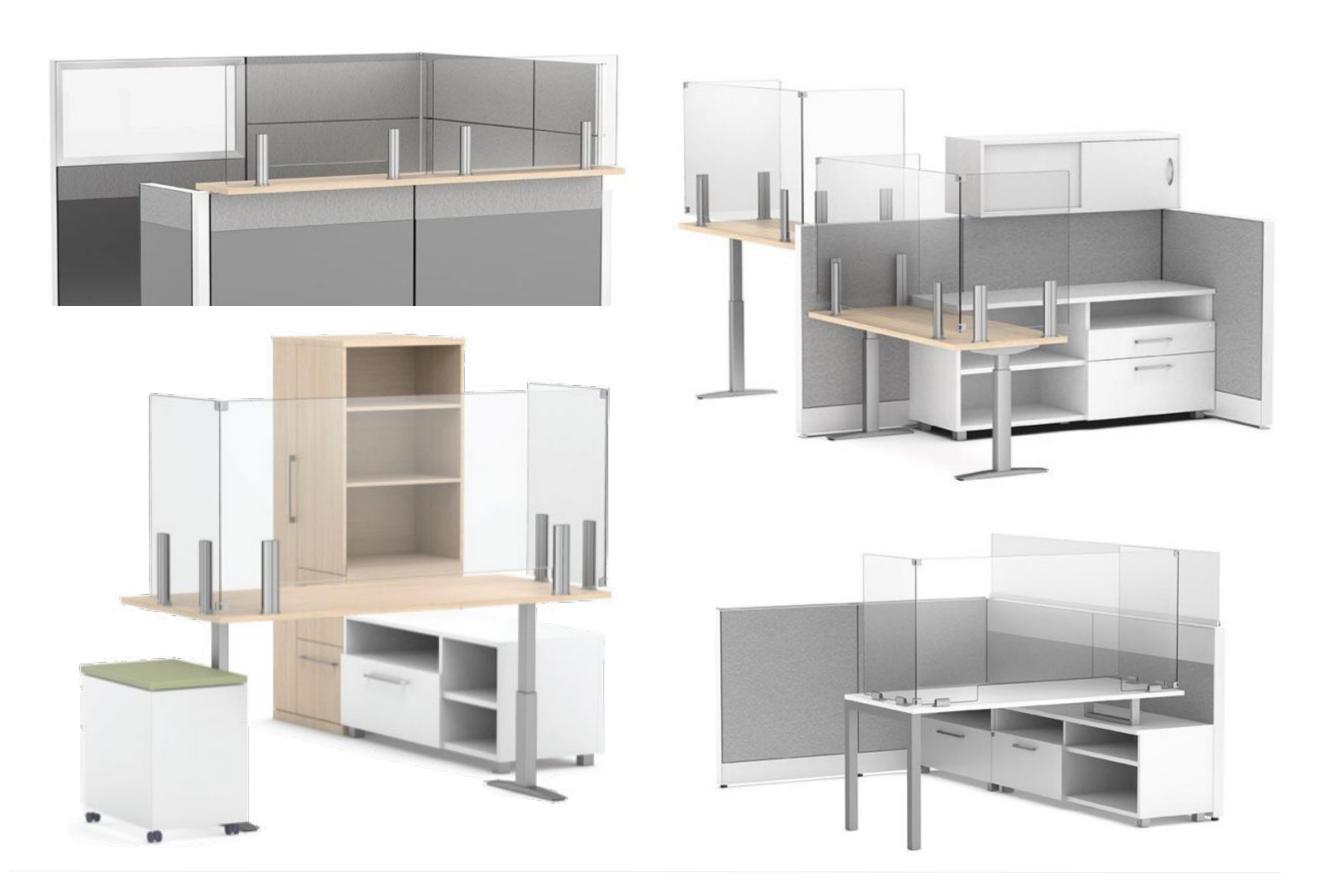

n to be mobile?

#### Reception



- Do you want to provide division on top of a reception station or in front of?
- Should the installation be permanent or freestanding?
- What material? Clear acrylic, etc.?
- Should the divider have a cutout to allow for voice transfer?





















































RED-THREAD.COM



















# clarus











### coalesse®





























#### ENWORK





























## Hightower<sup>™</sup>









## LOFTWALL

Steelcase marketplace































### NATIONAL.









## nienkämper



















































## SNOWSOUND® Acoustic Technology & Design





















## Steelcase





### studio b Steelcase



### studio other



# takeform











# Trendway









## turnstone











 $\Box$   $\Box$   $\Box$   $\Box$   $\Box$ 













## unika vaev







## VERSTEEL



### watson