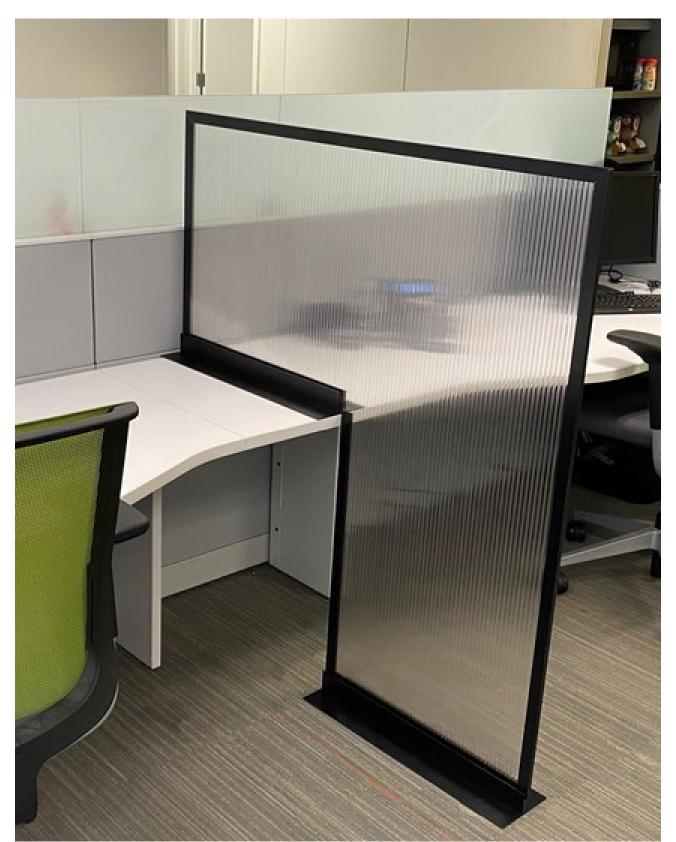

#### Personal

- Are you adding to / modifying existing furniture?
- Does the individual space division happen beside the user, in front of the user, or both?
- What width and height?
- What material? Acrylic, fabric, metal, specialty?
- Permanent installation or temporary attachment?