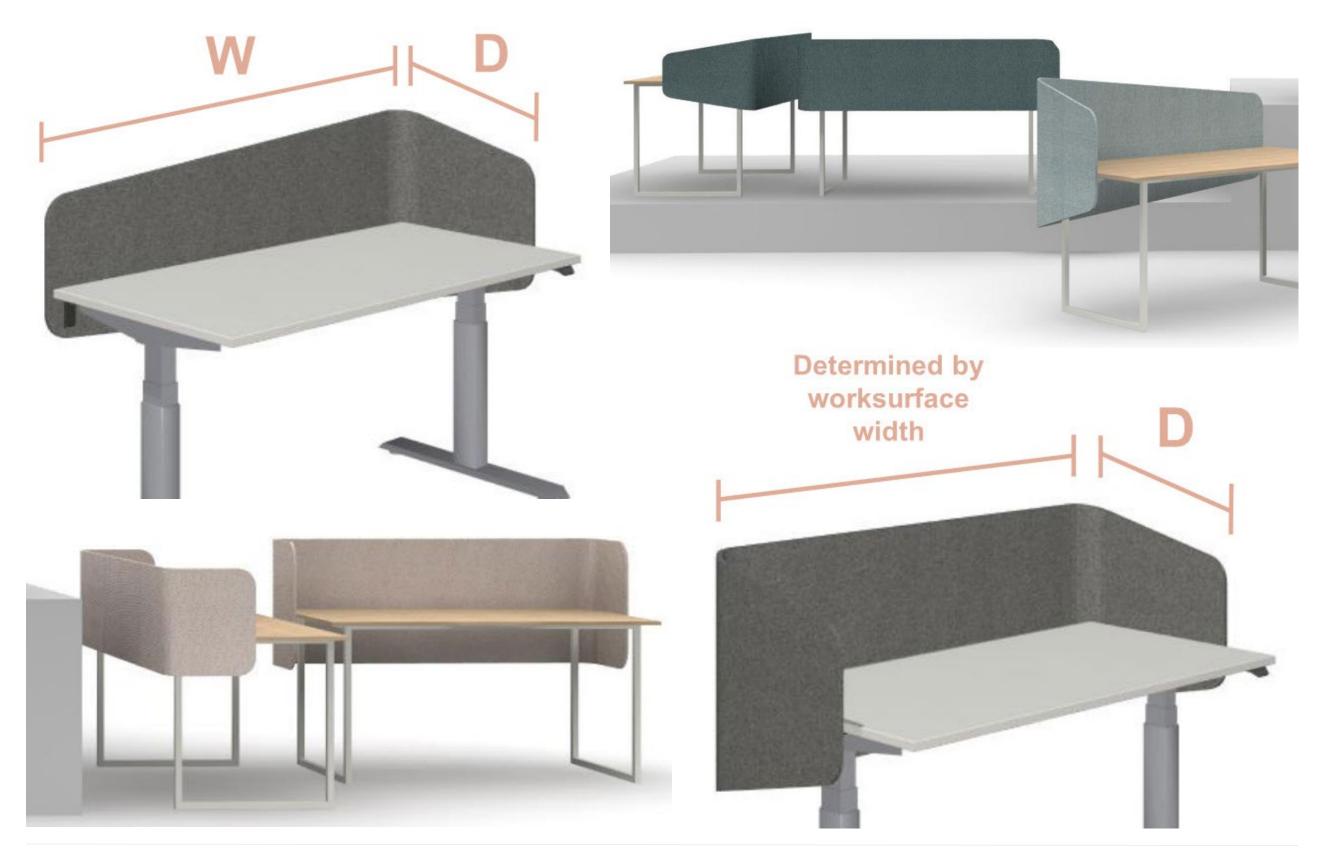

wood, metal, whiteboard, specialty?
- Do you want the space division to be mobile?

#### Reception



- Do you want to provide division on top of a reception station or in front of?
- Should the installation be permanent or freestanding?
- What material? Clear acrylic, etc.?
- Should the divider have a cutout to allow for voice transfer?





















































RED-THREAD.COM



















# clarus











### coalesse®





























#### ENWORK





























## Hightower<sup>™</sup>









## LOFTWALL

Steelcase marketplace































### NATIONAL.









## nienkämper



















































## SNOWSOUND® Acoustic Technology & Design





















## Steelcase





### studio b Steelcase



### studio other



# takeform











# Trendway









## turnstone











 $\Box$   $\Box$   $\Box$   $\Box$   $\Box$ 













## unika vaev







## VERSTEEL



### watson