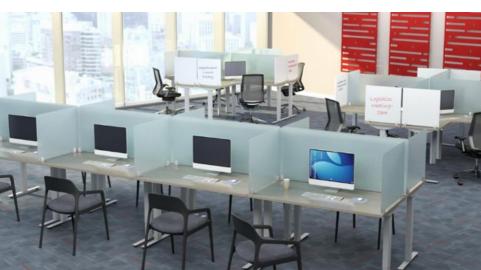

#### Space

- Are you looking for a free standing unit or fixed partitions?
- Are you looking for a solid divider or perforated?
- What material? Acrylic, fabric, wood, metal, whiteboard, specialty?
- Do you want the space division to be mobile?