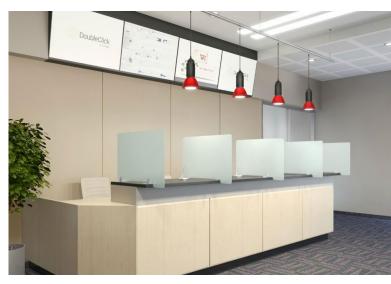

#### Reception

- Do you want to provide division on top of a reception station or in front of?
- Should the installation be permanent or freestanding?
- What material? Clear acrylic, etc.?
- Should the divider have a cutout to allow for voice transfer?