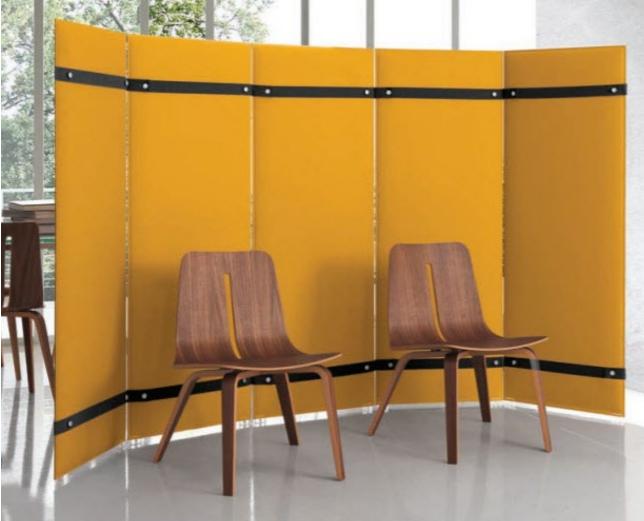

#### Space

- Are you looking for a free standing unit or fixed partitions?
- Are you looking for a solid divider or perforated?
- What material? Acrylic, fabric, wood, metal, whiteboard, specialty?
- Do you want the space division to be mobile?