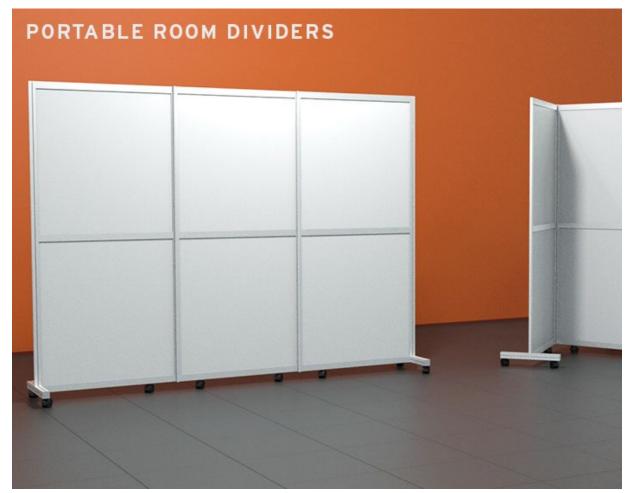

#### Space

- Are you looking for a free standing unit or fixed partitions?
- Are you looking for a solid divider or perforated?
- What material? Acrylic, fabric, wood, metal, whiteboard, specialty?
- Do you want the space division to be mobile?