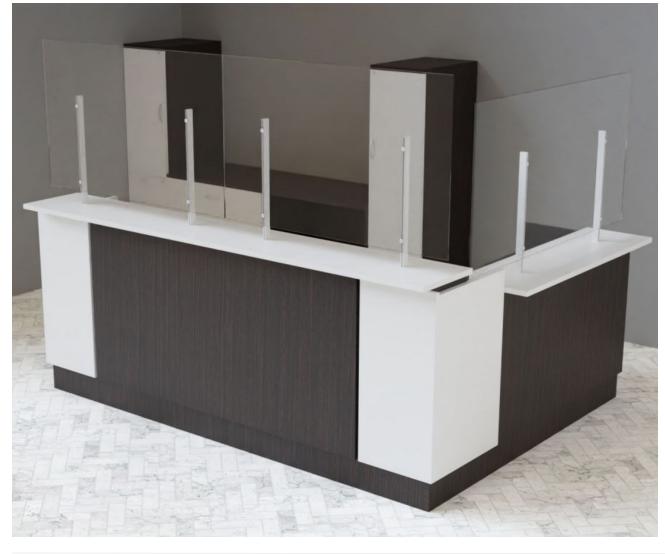

#### Reception

- Do you want to provide division on top of a reception station or in front of?
- Should the installation be permanent or freestanding?
- What material? Clear acrylic, etc.?
- Should the divider have a cutout to allow for voice transfer?