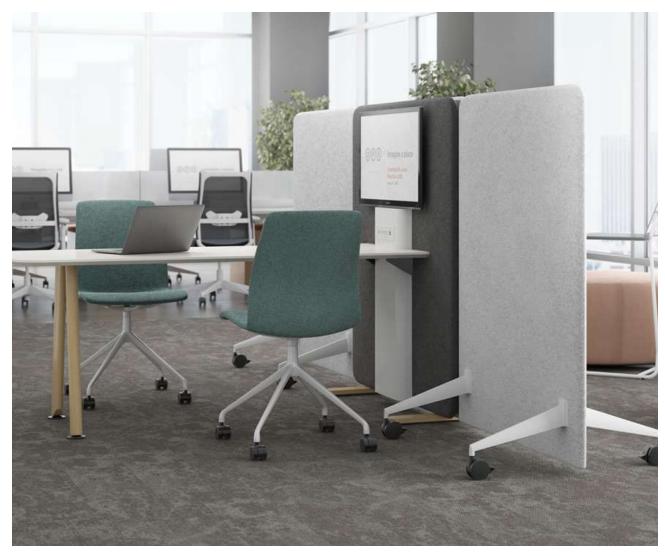

#### Personal

- Are you adding to / modifying existing furniture?
- Does the individual space division happen beside the user, in front of the user, or both?
- What width and height?
- What material? Acrylic, fabric, metal, specialty?
- Permanent installation or temporary attachment?