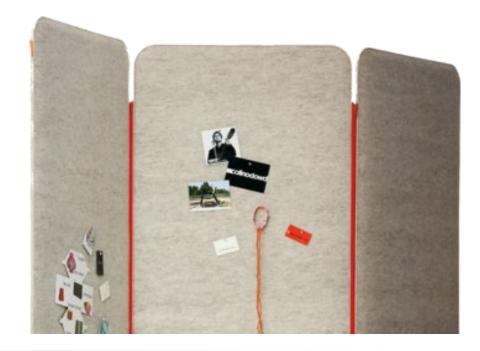

#### Space

- Are you looking for a free standing unit or fixed partitions?
- Are you looking for a solid divider or perforated?
- What material? Acrylic, fabric, wood, metal, whiteboard, specialty?
- Do you want the space division to be mobile?