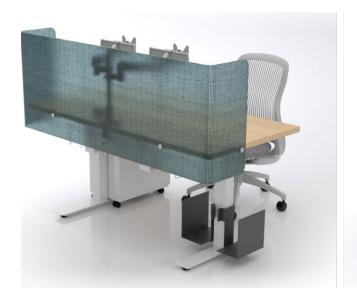

#### Personal

- Are you adding to / modifying existing furniture?
- Does the individual space division happen beside the user, in front of the user, or both?
- What width and height?
- What material? Acrylic, fabric, metal, specialty?
- Permanent installation or temporary attachment?