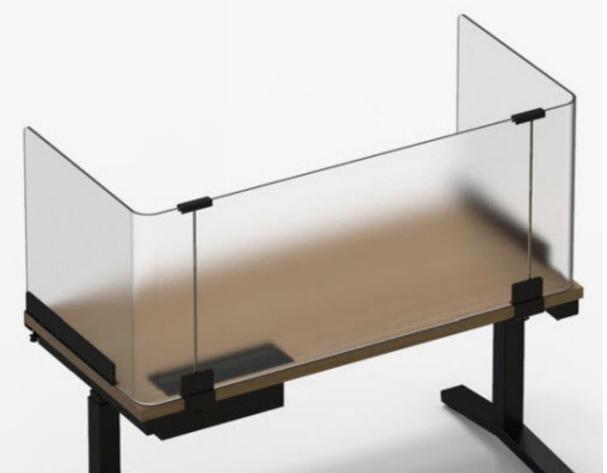

#### Space

- Are you looking for a free standing unit or fixed partitions?
- Are you looking for a solid divider or perforated?
- What material? Acrylic, fabric, wood, metal, whiteboard, specialty?
- Do you want the space division to be mobile?