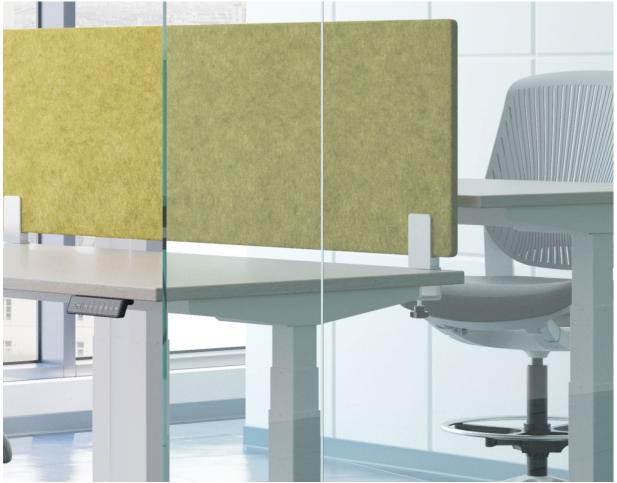

#### Personal

- Are you adding to / modifying existing furniture?
- Does the individual space division happen beside the user, in front of the user, or both?
- What width and height?
- What material? Acrylic, fabric, metal, specialty?
- Permanent installation or temporary attachment?