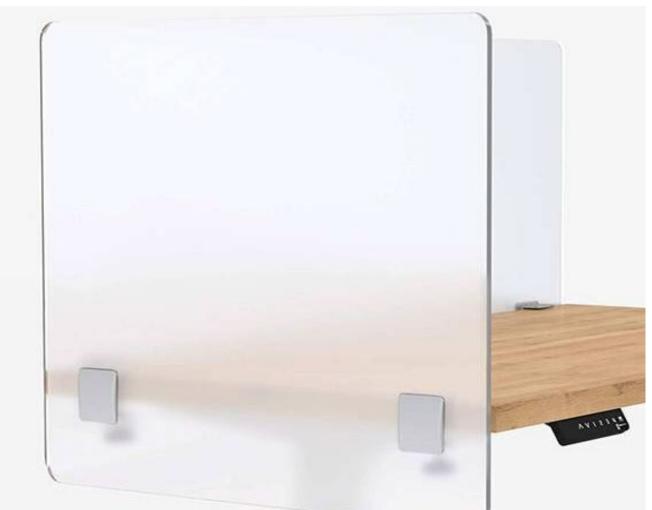

#### Personal

- Are you adding to / modifying existing furniture?
- Does the individual space division happen beside the user, in front of the user, or both?
- What width and height?
- What material? Acrylic, fabric, metal, specialty?
- Permanent installation or temporary attachment?

#### Reception

- Do you want to provide division on top of a reception station or in front of?
- Should the installation be permanent or freestanding?
- What material? Clear acrylic, etc.?
- Should the divider have a cutout to allow for voice transfer?