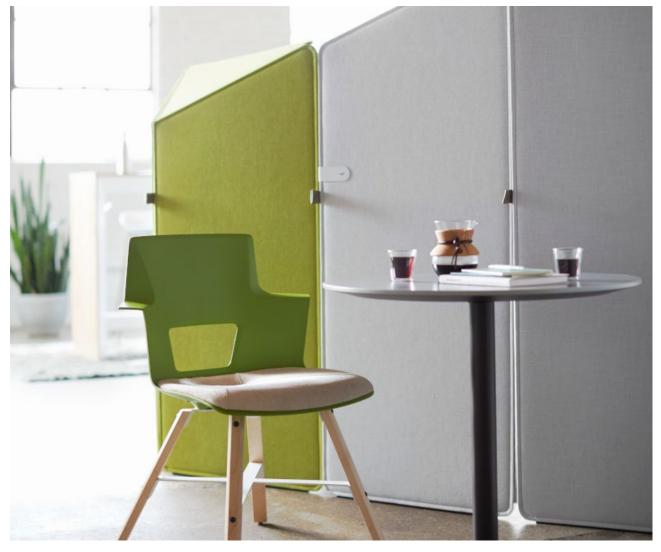

### Reception



- Do you want to provide division on top of a reception station or in front of?
- Should the installation be permanent or freestanding?
- What material? Clear acrylic, etc.?
- Should the divider have a cutout to allow for voice transfer?





















































RED-THREAD.COM



















# clarus











### coalesse®





























#### ENWORK





























## Hightower<sup>™</sup>









## LOFTWALL

Steelcase marketplace































### NATIONAL.









## nienkämper



















































## SNOWSOUND® Acoustic Technology & Design





















## Steelcase





### studio b Steelcase



### studio other



# takeform











# Trendway









## turnstone











 $\Box$   $\Box$   $\Box$   $\Box$   $\Box$ 













## unika vaev







## VERSTEEL



### watson