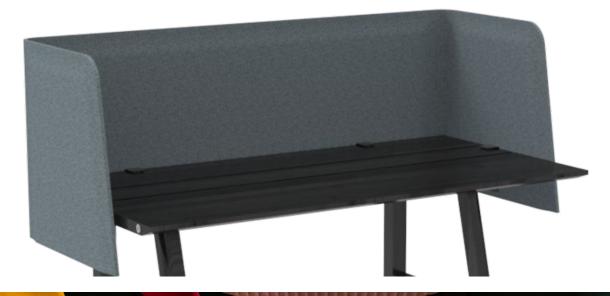

#### Personal

- Are you adding to / modifying existing furniture?
- Does the individual space division happen beside the user, in front of the user, or both?
- What width and height?
- What material? Acrylic, fabric, metal, specialty?
- Permanent installation or temporary attachment?