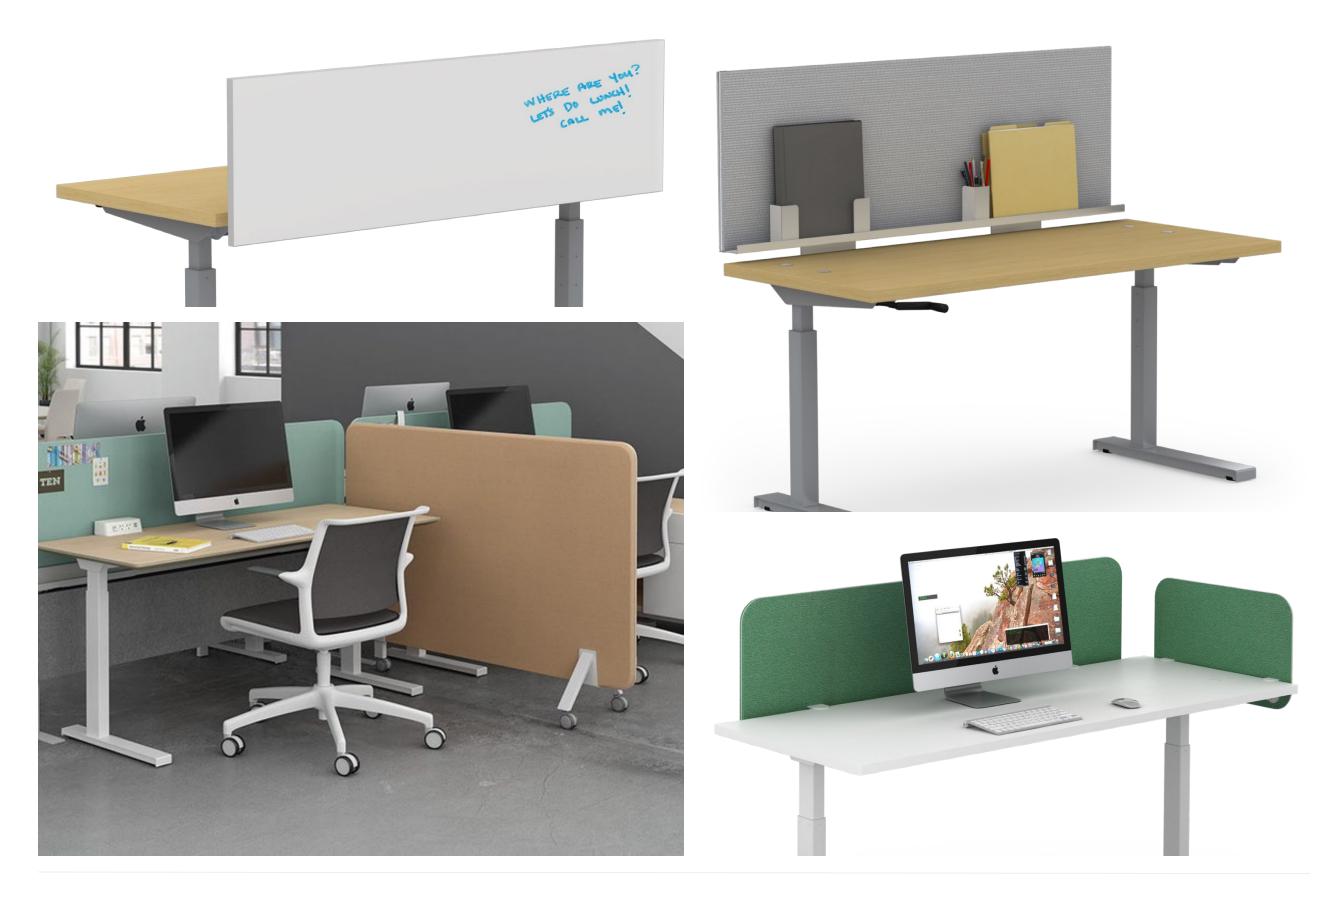

#### Personal

- Are you adding to / modifying existing furniture?
- Does the individual space division happen beside the user, in front of the user, or both?
- What width and height?
- What material? Acrylic, fabric, metal, specialty?
- Permanent installation or temporary attachment?

#### Space

- Are you looking for a free standing unit or fixed partitions?
- Are you looking for a solid divider or perforated?
- What material? Acrylic, fabric, wood, metal, whiteboard, specialty?
- Do you want the space division to be mobile?