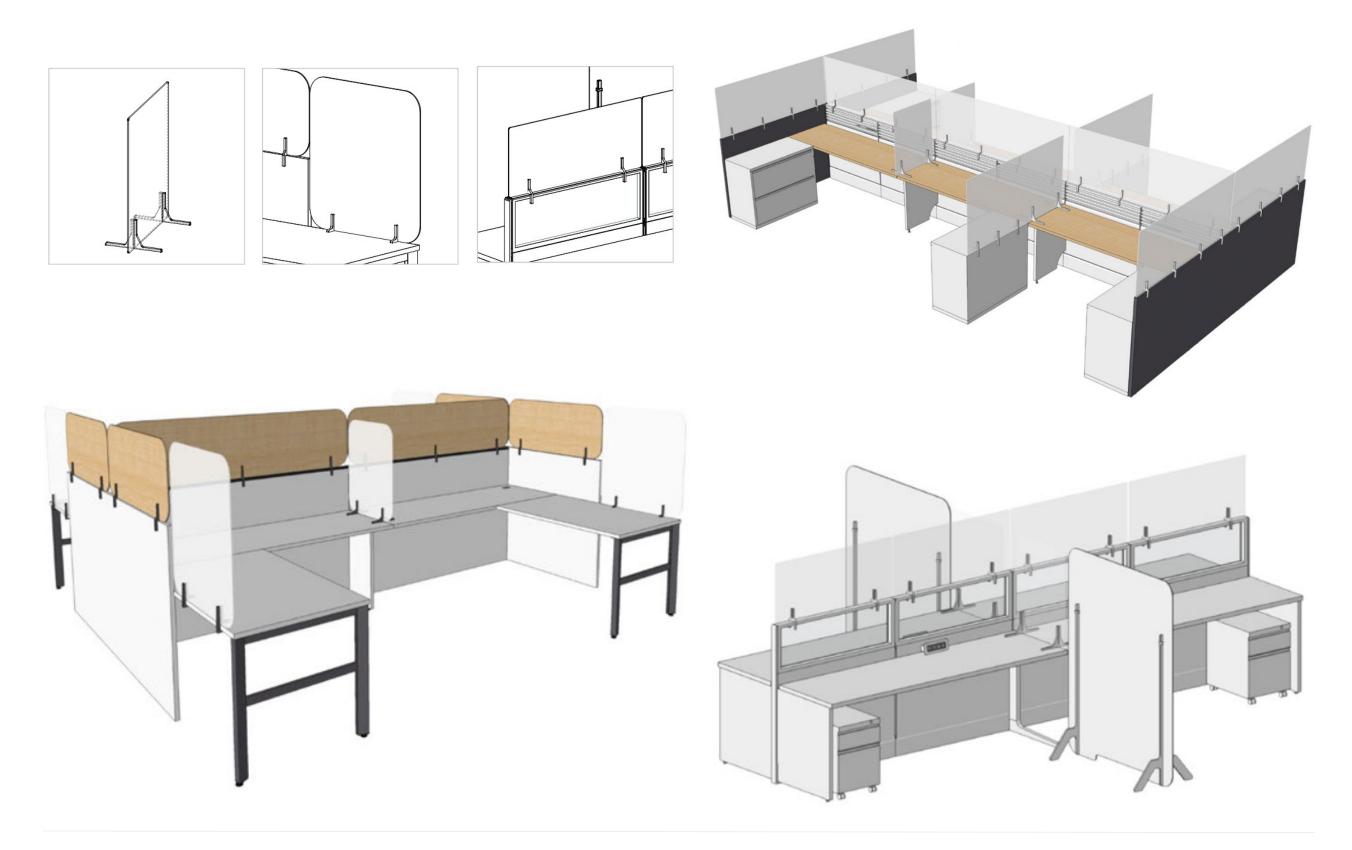

#### Personal

- Are you adding to / modifying existing furniture?
- Does the individual space division happen beside the user, in front of the user, or both?
- What width and height?
- What material? Acrylic, fabric, metal, specialty?
- Permanent installation or temporary attachment?

#### Space

- Are you looking for a free standing unit or fixed partitions?
- Are you looking for a solid divider or perforated?
- What material? Acrylic, fabric, wood, metal, whiteboard, specialty?
- Do you want the space division to be mobile?

#### Reception

- Do you want to provide division on top of a reception station or in front of?
- Should the installation be permanent or freestanding?
- What material? Clear acrylic, etc.?
- Should the divider have a cutout to allow for voice transfer?