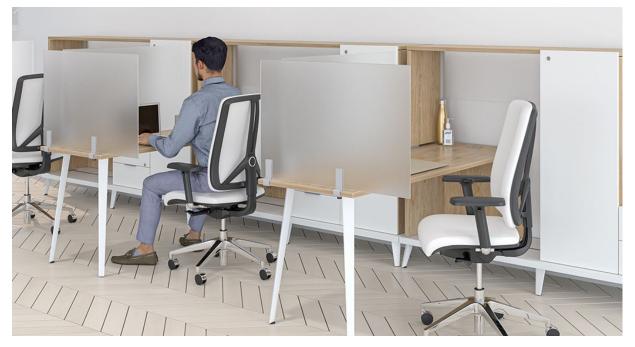

#### Personal

- Are you adding to / modifying existing furniture?
- Does the individual space division happen beside the user, in front of the user, or both?
- What width and height?
- What material? Acrylic, fabric, metal, specialty?
- Permanent installation or temporary attachment?

#### Space

- Are you looking for a free standing unit or fixed partitions?
- Are you looking for a solid divider or perforated?
- What material? Acrylic, fabric, wood, metal, whiteboard, specialty?
- Do you want the space division to be mobile?