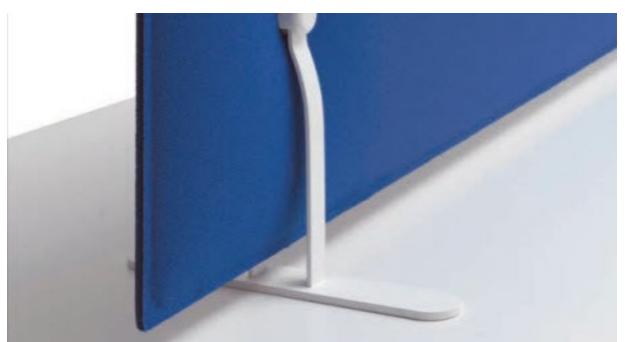

#### Personal

- Are you adding to / modifying existing furniture?
- Does the individual space division happen beside the user, in front of the user, or both?
- What width and height?
- What material? Acrylic, fabric, metal, specialty?
- Permanent installation or temporary attachment?

#### Space

- Are you looking for a free standing unit or fixed partitions?
- Are you looking for a solid divider or perforated?
- What material? Acrylic, fabric, wood, metal, whiteboard, specialty?
- Do you want the space division to be mobile?

#### Reception

- Do you want to provide division on top of a reception station or in front of?
- Should the installation be permanent or freestanding?
- What material? Clear acrylic, etc.?
- Should the divider have a cutout to allow for voice transfer?