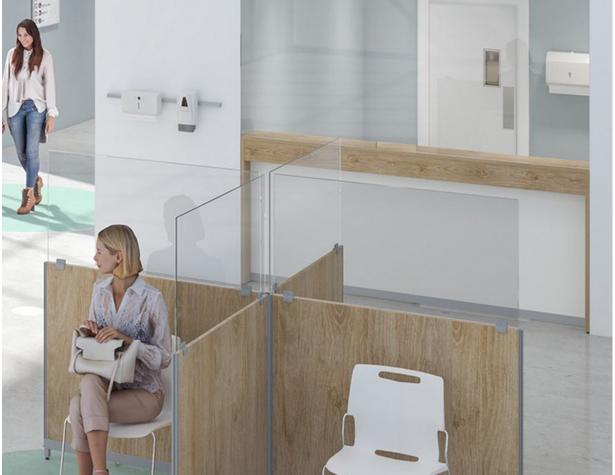

#### Space

- Are you looking for a free standing unit or fixed partitions?
- Are you looking for a solid divider or perforated?
- What material? Acrylic, fabric, wood, metal, whiteboard, specialty?
- Do you want the space division to be mobile?

#### Reception

- Do you want to provide division on top of a reception station or in front of?
- Should the installation be permanent or freestanding?
- What material? Clear acrylic, etc.?
- Should the divider have a cutout to allow for voice transfer?