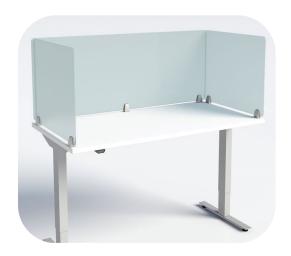

#### Personal

- Are you adding to / modifying existing furniture?
- Does the individual space division happen beside the user, in front of the user, or both?
- What width and height?
- What material? Acrylic, fabric, metal, specialty?
- Permanent installation or temporary attachment?

#### Space

- Are you looking for a free standing unit or fixed partitions?
- Are you looking for a solid divider or perforated?
- What material? Acrylic, fabric, wood, metal, whiteboard, specialty?
- Do you want the space division to be mobile?

#### Reception

- Do you want to provide division on top of a reception station or in front of?
- Should the installation be permanent or freestanding?
- What material? Clear acrylic, etc.?
- Should the divider have a cutout to allow for voice transfer?