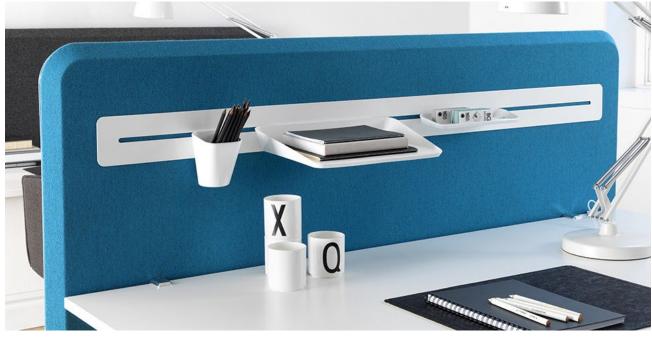

#### Personal

- Are you adding to / modifying existing furniture?
- Does the individual space division happen beside the user, in front of the user, or both?
- What width and height?
- What material? Acrylic, fabric, metal, specialty?
- Permanent installation or temporary attachment?