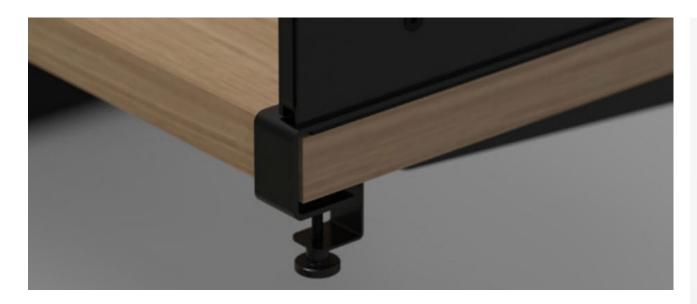

#### Space

- Are you looking for a free standing unit or fixed partitions?
- Are you looking for a solid divider or perforated?
- What material? Acrylic, fabric, wood, metal, whiteboard, specialty?
- Do you want the space division to be mobile?