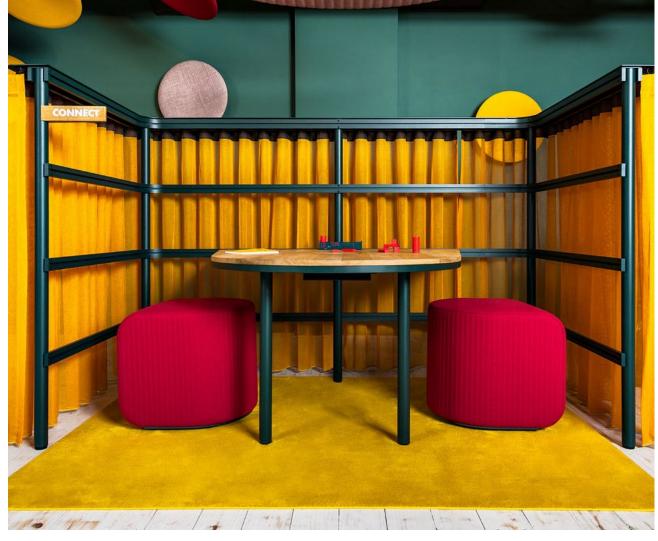

#### Space

- Are you looking for a free standing unit or fixed partitions?
- Are you looking for a solid divider or perforated?
- What material? Acrylic, fabric, wood, metal, whiteboard, specialty?
- Do you want the space division to be mobile?

#### Reception

- Do you want to provide division on top of a reception station or in front of?
- Should the installation be permanent or freestanding?
- What material? Clear acrylic, etc.?
- Should the divider have a cutout to allow for voice transfer?