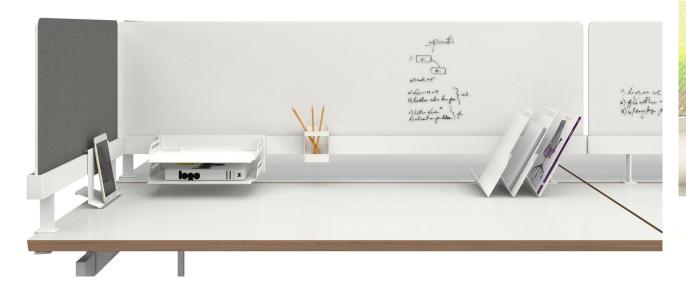

#### Personal

- Are you adding to / modifying existing furniture?
- Does the individual space division happen beside the user, in front of the user, or both?
- What width and height?
- What material? Acrylic, fabric, metal, specialty?
- Permanent installation or temporary attachment?