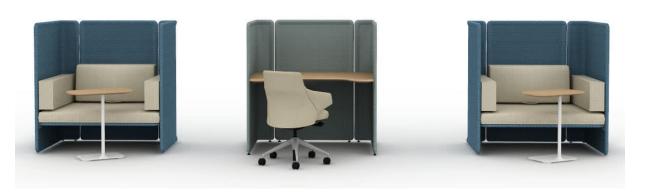

#### Personal

- Are you adding to / modifying existing furniture?
- Does the individual space division happen beside the user, in front of the user, or both?
- What width and height?
- What material? Acrylic, fabric, metal, specialty?
- Permanent installation or temporary attachment?

#### Space

- Are you looking for a free standing unit or fixed partitions?
- Are you looking for a solid divider or perforated?
- What material? Acrylic, fabric, wood, metal, whiteboard, specialty?
- Do you want the space division to be mobile?