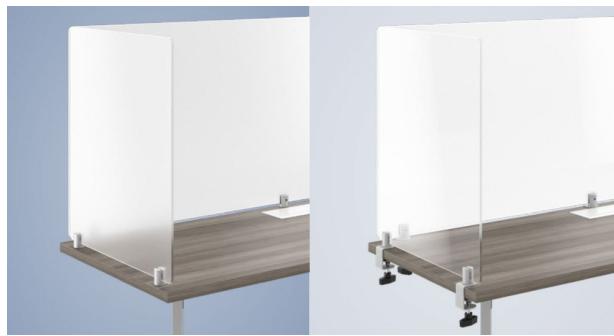

#### Reception

- Do you want to provide division on top of a reception station or in front of?
- Should the installation be permanent or freestanding?
- What material? Clear acrylic, etc.?
- Should the divider have a cutout to allow for voice transfer?