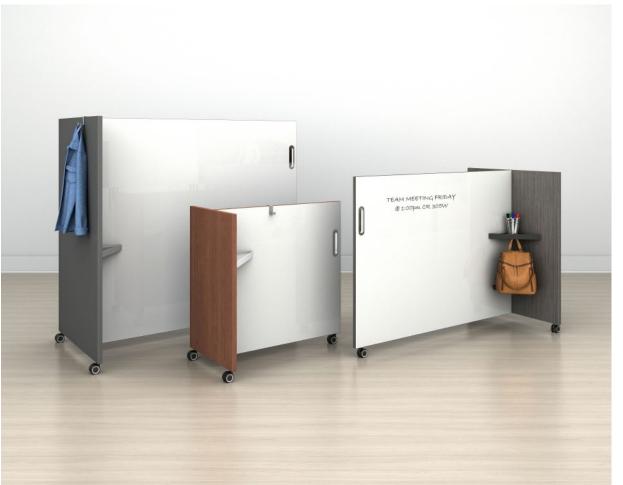

#### Space

- Are you looking for a free standing unit or fixed partitions?
- Are you looking for a solid divider or perforated?
- What material? Acrylic, fabric, wood, metal, whiteboard, specialty?
- Do you want the space division to be mobile?