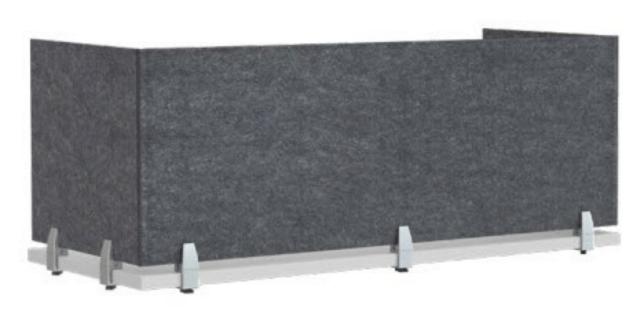

#### Space

- Are you looking for a free standing unit or fixed partitions?
- Are you looking for a solid divider or perforated?
- What material? Acrylic, fabric, wood, metal, whiteboard, specialty?
- Do you want the space division to be mobile?