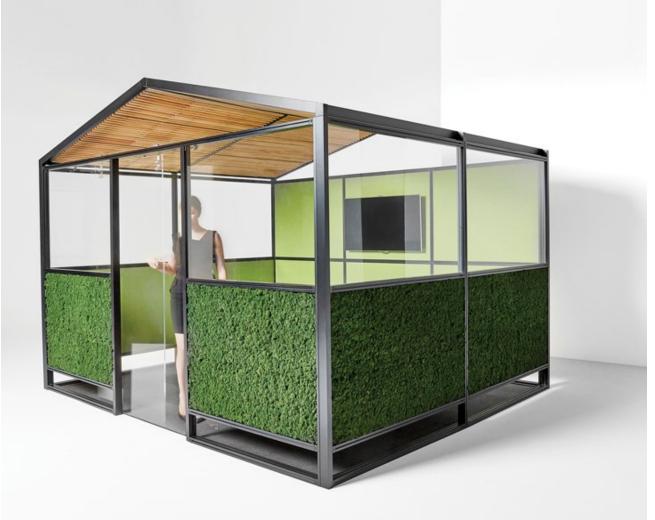

#### Reception

- Do you want to provide division on top of a reception station or in front of?
- Should the installation be permanent or freestanding?
- What material? Clear acrylic, etc.?
- Should the divider have a cutout to allow for voice transfer?