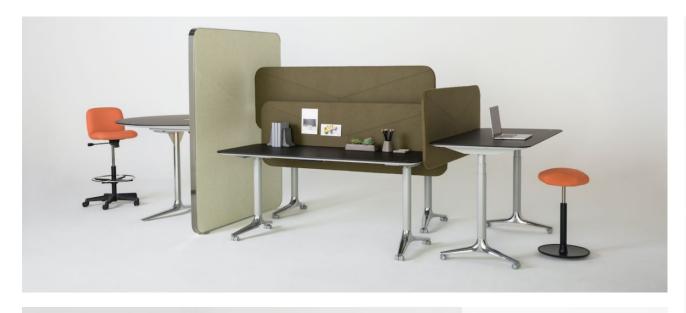

#### Space

- Are you looking for a free standing unit or fixed partitions?
- Are you looking for a solid divider or perforated?
- What material? Acrylic, fabric, wood, metal, whiteboard, specialty?
- Do you want the space division to be mobile?