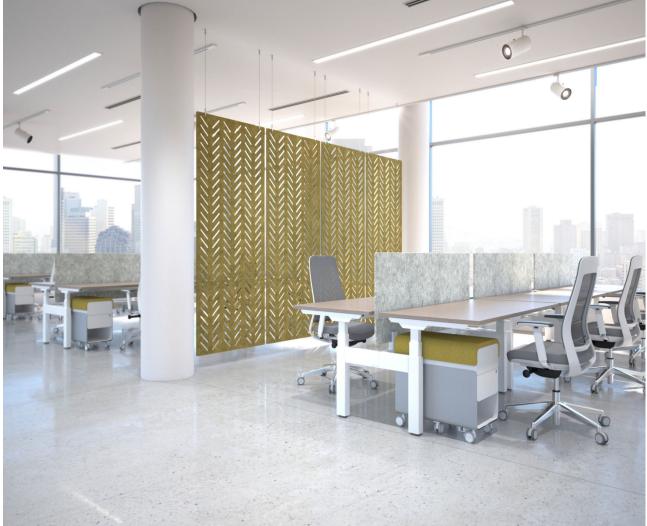

#### Space

- Are you looking for a free standing unit or fixed partitions?
- Are you looking for a solid divider or perforated?
- What material? Acrylic, fabric, wood, metal, whiteboard, specialty?
- Do you want the space division to be mobile?