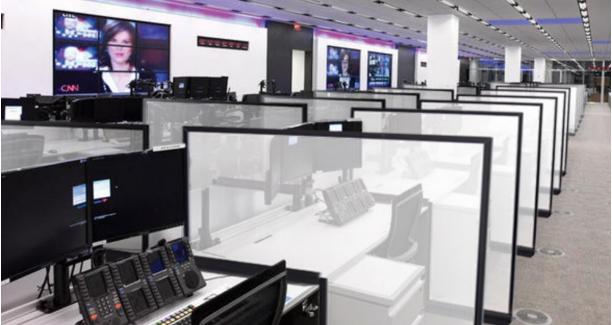

#### Space

- Are you looking for a free standing unit or fixed partitions?
- Are you looking for a solid divider or perforated?
- What material? Acrylic, fabric, wood, metal, whiteboard, specialty?
- Do you want the space division to be mobile?