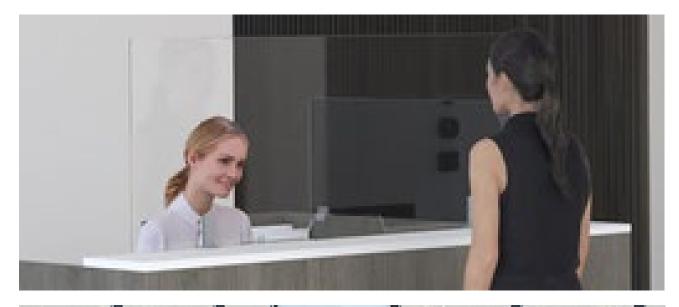

#### Reception

- Do you want to provide division on top of a reception station or in front of?
- Should the installation be permanent or freestanding?
- What material? Clear acrylic, etc.?
- Should the divider have a cutout to allow for voice transfer?