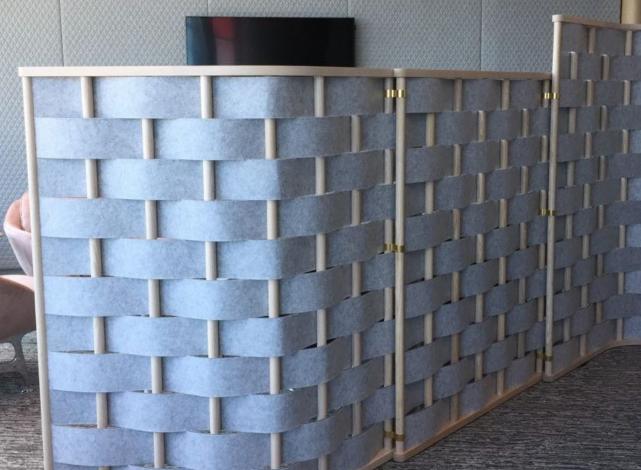

#### Space

- Are you looking for a free standing unit or fixed partitions?
- Are you looking for a solid divider or perforated?
- What material? Acrylic, fabric, wood, metal, whiteboard, specialty?
- Do you want the space division to be mobile?