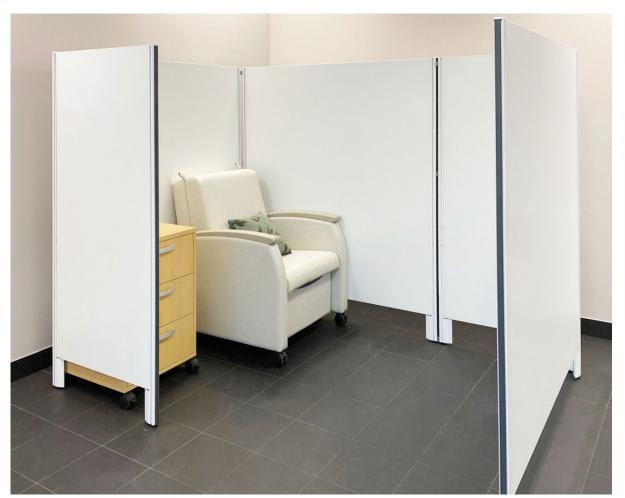

#### Personal

- Are you adding to / modifying existing furniture?
- Does the individual space division happen beside the user, in front of the user, or both?
- What width and height?
- What material? Acrylic, fabric, metal, specialty?
- Permanent installation or temporary attachment?