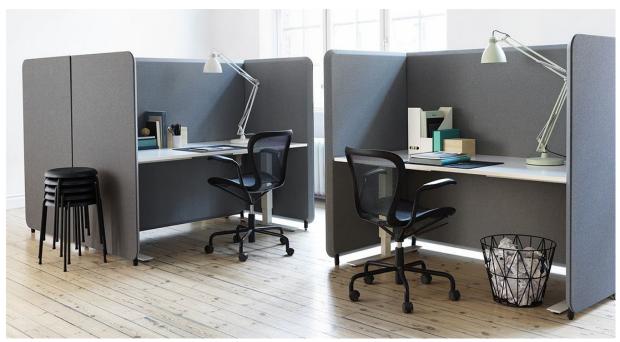

#### Personal

- Are you adding to / modifying existing furniture?
- Does the individual space division happen beside the user, in front of the user, or both?
- What width and height?
- What material? Acrylic, fabric, metal, specialty?
- Permanent installation or temporary attachment?

#### Space

- Are you looking for a free standing unit or fixed partitions?
- Are you looking for a solid divider or perforated?
- What material? Acrylic, fabric, wood, metal, whiteboard, specialty?
- Do you want the space division to be mobile?