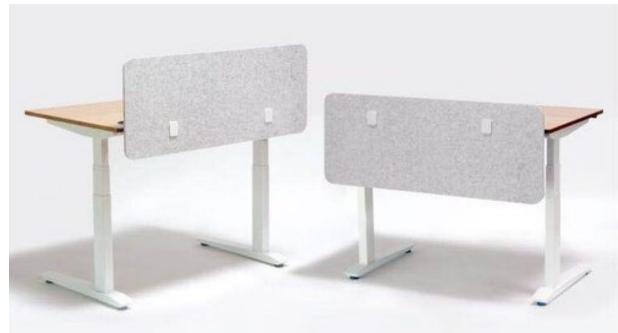

#### Space

- Are you looking for a free standing unit or fixed partitions?
- Are you looking for a solid divider or perforated?
- What material? Acrylic, fabric, wood, metal, whiteboard, specialty?
- Do you want the space division to be mobile?