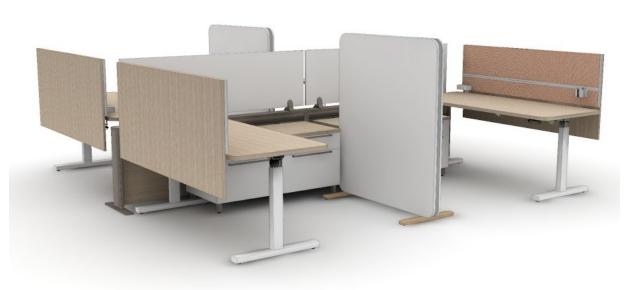

#### Space

- Are you looking for a free standing unit or fixed partitions?
- Are you looking for a solid divider or perforated?
- What material? Acrylic, fabric, wood, metal, whiteboard, specialty?
- Do you want the space division to be mobile?