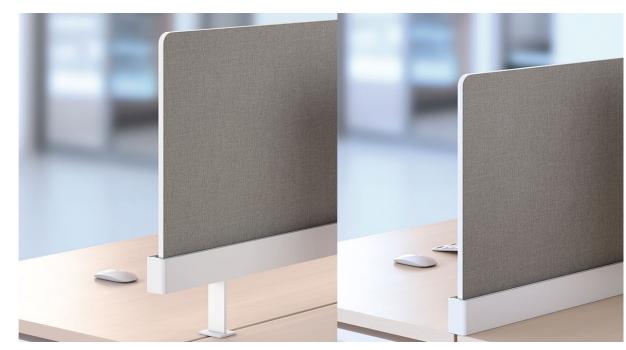

#### Personal

- Are you adding to / modifying existing furniture?
- Does the individual space division happen beside the user, in front of the user, or both?
- What width and height?
- What material? Acrylic, fabric, metal, specialty?
- Permanent installation or temporary attachment?