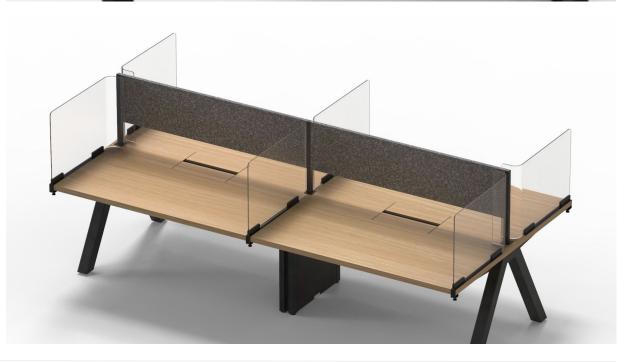

#### Personal

- Are you adding to / modifying existing furniture?
- Does the individual space division happen beside the user, in front of the user, or both?
- What width and height?
- What material? Acrylic, fabric, metal, specialty?
- Permanent installation or temporary attachment?

#### Space

- Are you looking for a free standing unit or fixed partitions?
- Are you looking for a solid divider or perforated?
- What material? Acrylic, fabric, wood, metal, whiteboard, specialty?
- Do you want the space division to be mobile?