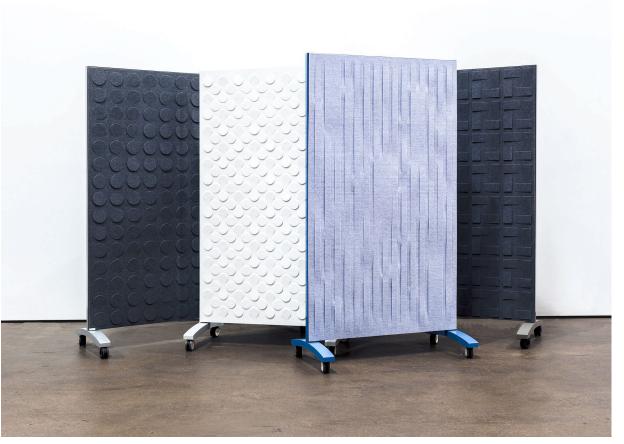

#### Space

- Are you looking for a free standing unit or fixed partitions?
- Are you looking for a solid divider or perforated?
- What material? Acrylic, fabric, wood, metal, whiteboard, specialty?
- Do you want the space division to be mobile?