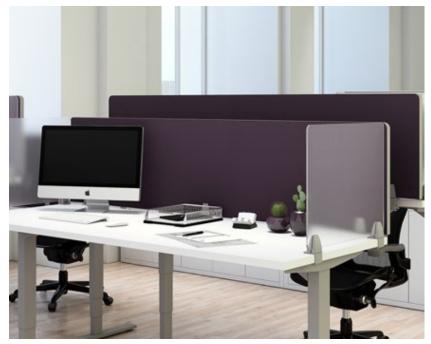

#### Personal

- Are you adding to / modifying existing furniture?
- Does the individual space division happen beside the user, in front of the user, or both?
- What width and height?
- What material? Acrylic, fabric, metal, specialty?
- Permanent installation or temporary attachment?