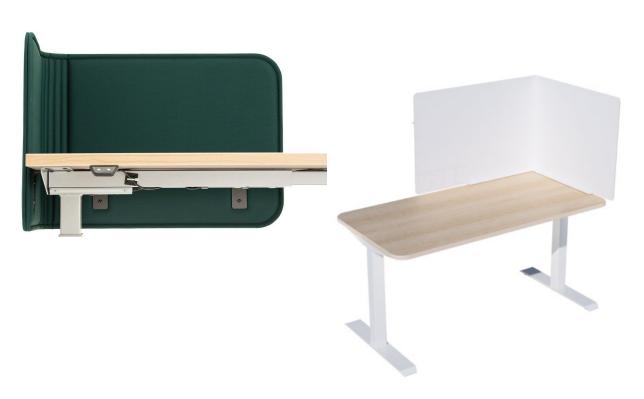

#### Personal

- Are you adding to / modifying existing furniture?
- Does the individual space division happen beside the user, in front of the user, or both?
- What width and height?
- What material? Acrylic, fabric, metal, specialty?
- Permanent installation or temporary attachment?

#### Space

- Are you looking for a free standing unit or fixed partitions?
- Are you looking for a solid divider or perforated?
- What material? Acrylic, fabric, wood, metal, whiteboard, specialty?
- Do you want the space division to be mobile?