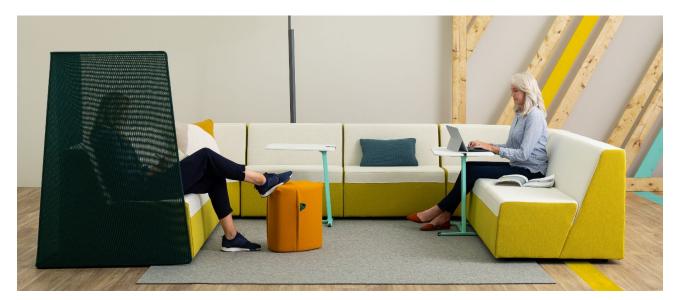

?

#### Reception



- Do you want to provide division on top of a reception station or in front of?
- Should the installation be permanent or freestanding?
- What material? Clear acrylic, etc.?
- Should the divider have a cutout to allow for voice transfer?





















































RED-THREAD.COM



















# clarus











### coalesse®





























#### ENWORK





























## Hightower<sup>™</sup>









## LOFTWALL

Steelcase marketplace































### NATIONAL.









## nienkämper



















































## SNOWSOUND® Acoustic Technology & Design





















## Steelcase





### studio b Steelcase



### studio other



# takeform











# Trendway









## turnstone











 $\Box$   $\Box$   $\Box$   $\Box$   $\Box$ 













## unika vaev







## VERSTEEL



### watson