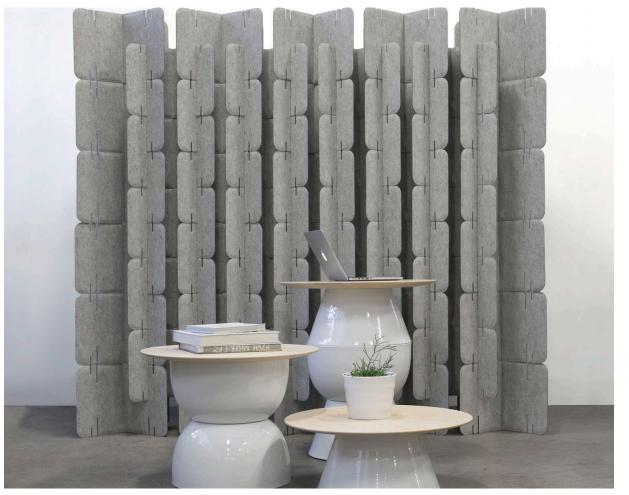

#### Space

- Are you looking for a free standing unit or fixed partitions?
- Are you looking for a solid divider or perforated?
- What material? Acrylic, fabric, wood, metal, whiteboard, specialty?
- Do you want the space division to be mobile?