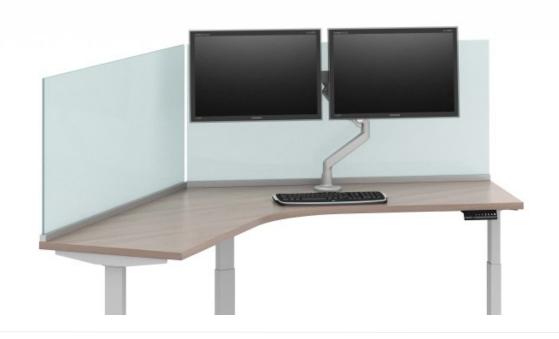

#### Personal

- Are you adding to / modifying existing furniture?
- Does the individual space division happen beside the user, in front of the user, or both?
- What width and height?
- What material? Acrylic, fabric, metal, specialty?
- Permanent installation or temporary attachment?