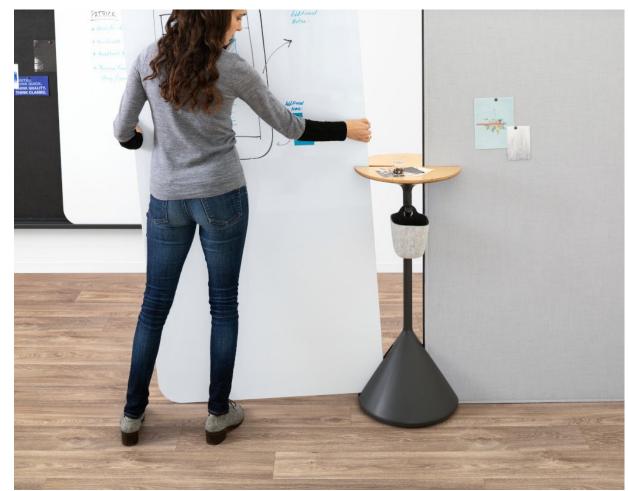

#### Space

- Are you looking for a free standing unit or fixed partitions?
- Are you looking for a solid divider or perforated?
- What material? Acrylic, fabric, wood, metal, whiteboard, specialty?
- Do you want the space division to be mobile?