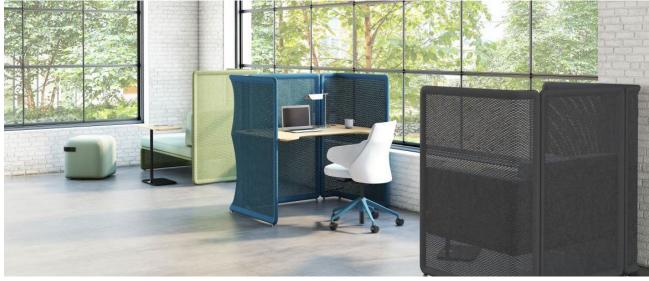

#### Space

- Are you looking for a free standing unit or fixed partitions?
- Are you looking for a solid divider or perforated?
- What material? Acrylic, fabric, wood, metal, whiteboard, specialty?
- Do you want the space division to be mobile?