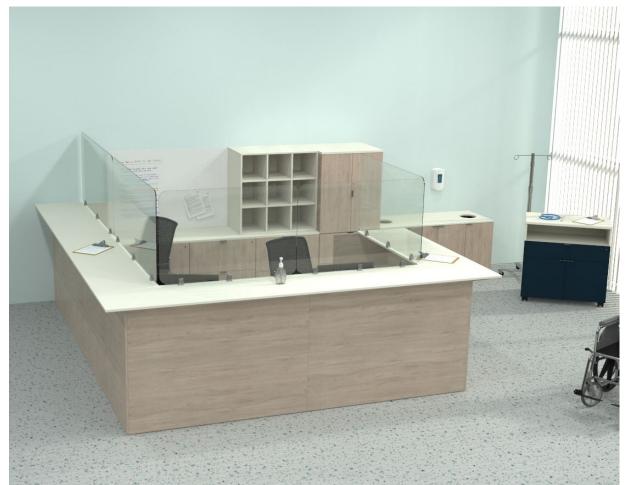

#### Reception

- Do you want to provide division on top of a reception station or in front of?
- Should the installation be permanent or freestanding?
- What material? Clear acrylic, etc.?
- Should the divider have a cutout to allow for voice transfer?