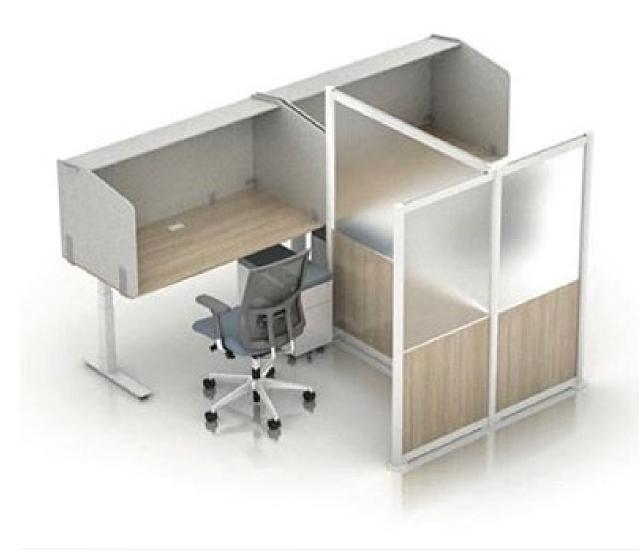

#### Personal

- Are you adding to / modifying existing furniture?
- Does the individual space division happen beside the user, in front of the user, or both?
- What width and height?
- What material? Acrylic, fabric, metal, specialty?
- Permanent installation or temporary attachment?