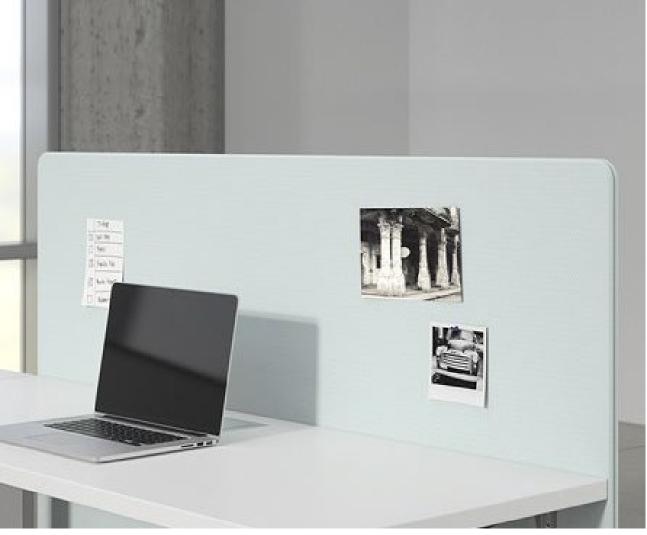

#### Personal

- Are you adding to / modifying existing furniture?
- Does the individual space division happen beside the user, in front of the user, or both?
- What width and height?
- What material? Acrylic, fabric, metal, specialty?
- Permanent installation or temporary attachment?