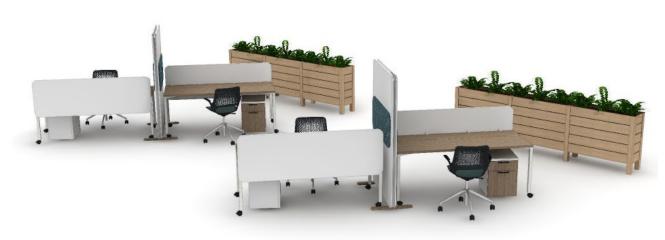

#### Personal

- Are you adding to / modifying existing furniture?
- Does the individual space division happen beside the user, in front of the user, or both?
- What width and height?
- What material? Acrylic, fabric, metal, specialty?
- Permanent installation or temporary attachment?

#### Space

- Are you looking for a free standing unit or fixed partitions?
- Are you looking for a solid divider or perforated?
- What material? Acrylic, fabric, wood, metal, whiteboard, specialty?
- Do you want the space division to be mobile?