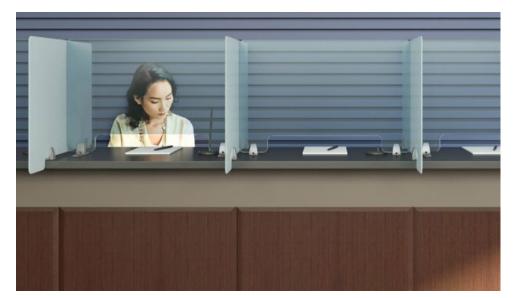

#### Reception

- Do you want to provide division on top of a reception station or in front of?
- Should the installation be permanent or freestanding?
- What material? Clear acrylic, etc.?
- Should the divider have a cutout to allow for voice transfer?