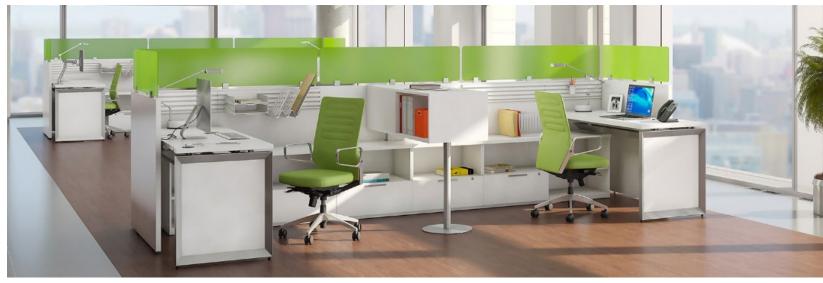

#### Space

- Are you looking for a free standing unit or fixed partitions?
- Are you looking for a solid divider or perforated?
- What material? Acrylic, fabric, wood, metal, whiteboard, specialty?
- Do you want the space division to be mobile?