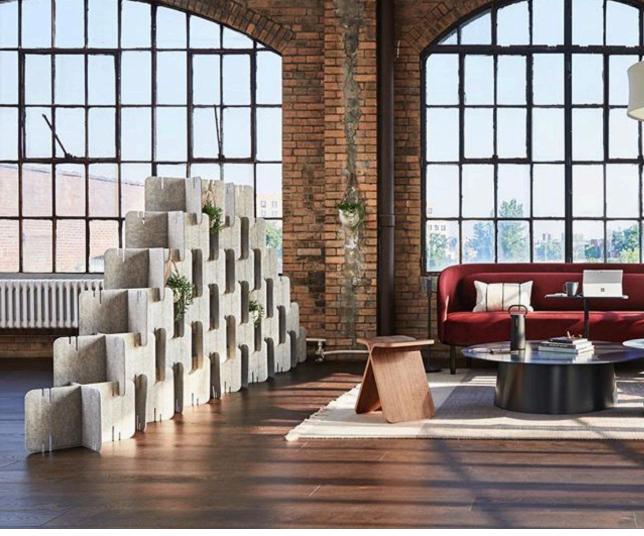

#### Space

- Are you looking for a free standing unit or fixed partitions?
- Are you looking for a solid divider or perforated?
- What material? Acrylic, fabric, wood, metal, whiteboard, specialty?
- Do you want the space division to be mobile?