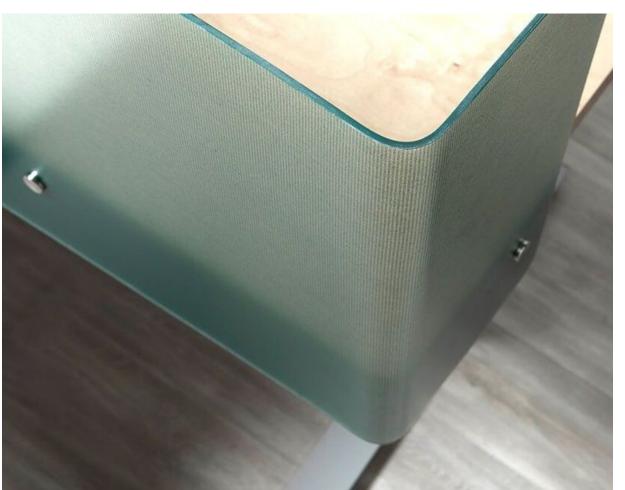

#### Personal

- Are you adding to / modifying existing furniture?
- Does the individual space division happen beside the user, in front of the user, or both?
- What width and height?
- What material? Acrylic, fabric, metal, specialty?
- Permanent installation or temporary attachment?