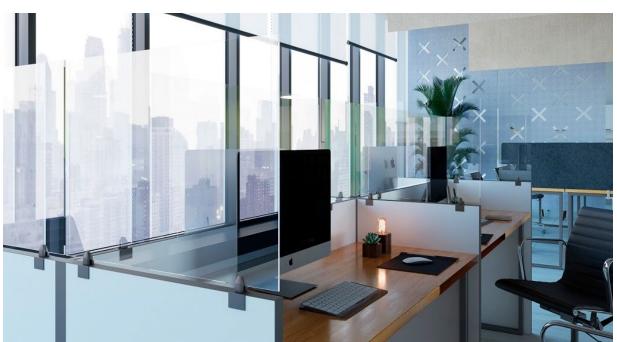

#### Reception

- Do you want to provide division on top of a reception station or in front of?
- Should the installation be permanent or freestanding?
- What material? Clear acrylic, etc.?
- Should the divider have a cutout to allow for voice transfer?