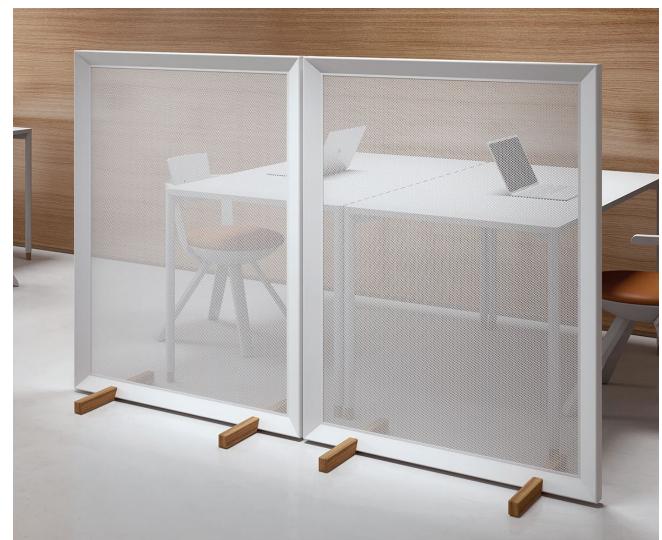

#### Reception

- Do you want to provide division on top of a reception station or in front of?
- Should the installation be permanent or freestanding?
- What material? Clear acrylic, etc.?
- Should the divider have a cutout to allow for voice transfer?