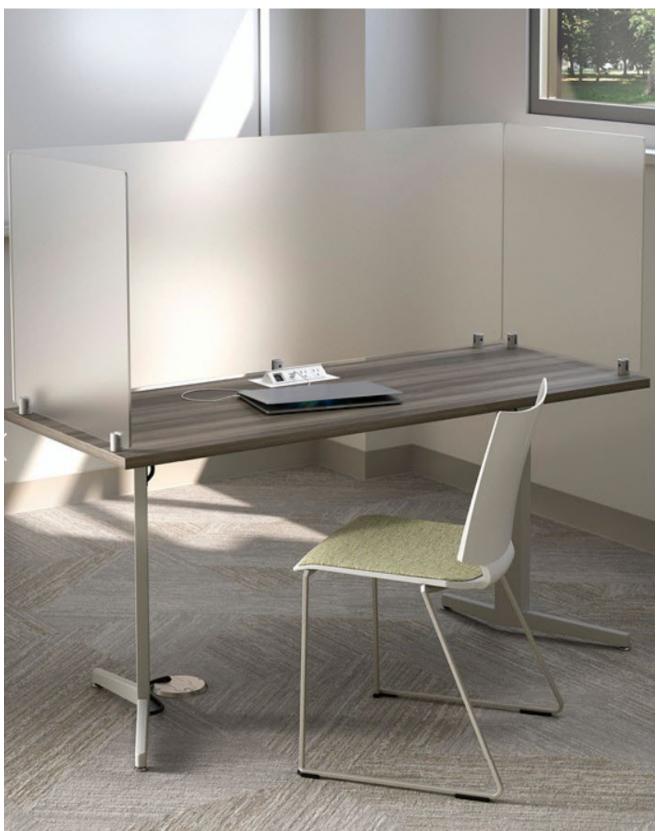

#### Personal

- Are you adding to / modifying existing furniture?
- Does the individual space division happen beside the user, in front of the user, or both?
- What width and height?
- What material? Acrylic, fabric, metal, specialty?
- Permanent installation or temporary attachment?

#### Reception

- Do you want to provide division on top of a reception station or in front of?
- Should the installation be permanent or freestanding?
- What material? Clear acrylic, etc.?
- Should the divider have a cutout to allow for voice transfer?