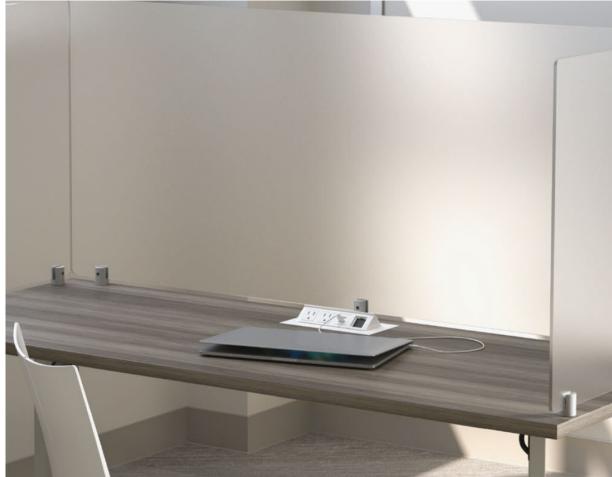

#### Personal

- Are you adding to / modifying existing furniture?
- Does the individual space division happen beside the user, in front of the user, or both?
- What width and height?
- What material? Acrylic, fabric, metal, specialty?
- Permanent installation or temporary attachment?

#### Reception

- Do you want to provide division on top of a reception station or in front of?
- Should the installation be permanent or freestanding?
- What material? Clear acrylic, etc.?
- Should the divider have a cutout to allow for voice transfer?