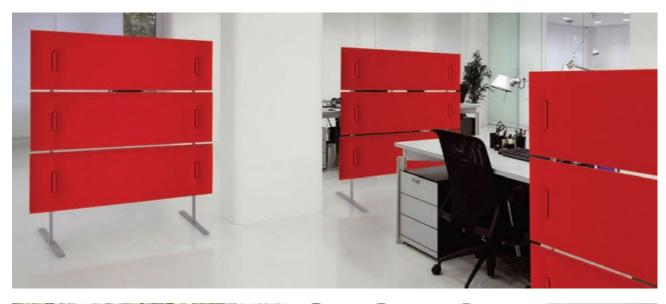

#### Space

- Are you looking for a free standing unit or fixed partitions?
- Are you looking for a solid divider or perforated?
- What material? Acrylic, fabric, wood, metal, whiteboard, specialty?
- Do you want the space division to be mobile?