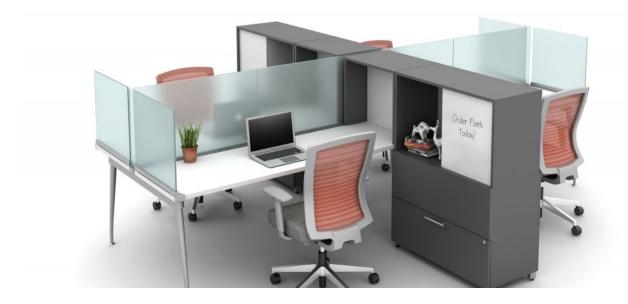

#### Personal

- Are you adding to / modifying existing furniture?
- Does the individual space division happen beside the user, in front of the user, or both?
- What width and height?
- What material? Acrylic, fabric, metal, specialty?
- Permanent installation or temporary attachment?

#### Space

- Are you looking for a free standing unit or fixed partitions?
- Are you looking for a solid divider or perforated?
- What material? Acrylic, fabric, wood, metal, whiteboard, specialty?
- Do you want the space division to be mobile?