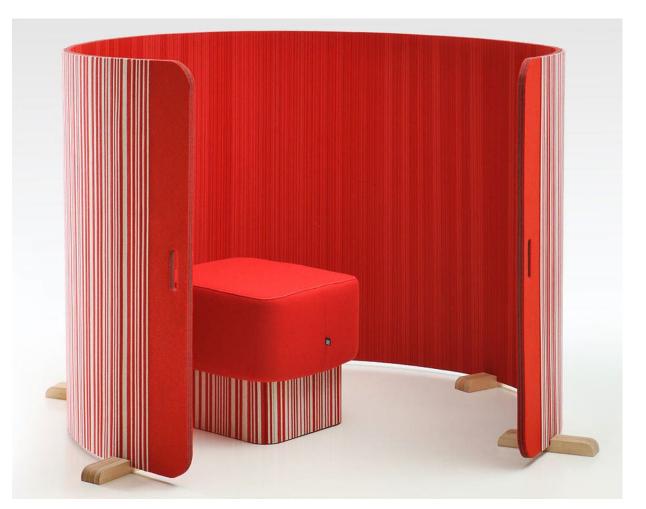

#### Personal

- Are you adding to / modifying existing furniture?
- Does the individual space division happen beside the user, in front of the user, or both?
- What width and height?
- What material? Acrylic, fabric, metal, specialty?
- Permanent installation or temporary attachment?

#### Space

- Are you looking for a free standing unit or fixed partitions?
- Are you looking for a solid divider or perforated?
- What material? Acrylic, fabric, wood, metal, whiteboard, specialty?
- Do you want the space division to be mobile?