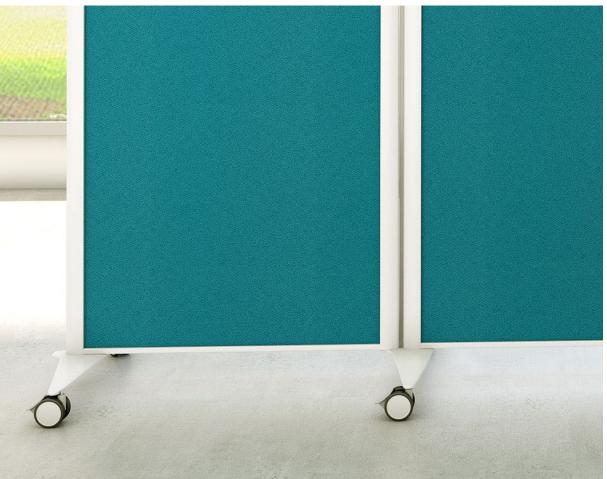

#### Space

- Are you looking for a free standing unit or fixed partitions?
- Are you looking for a solid divider or perforated?
- What material? Acrylic, fabric, wood, metal, whiteboard, specialty?
- Do you want the space division to be mobile?