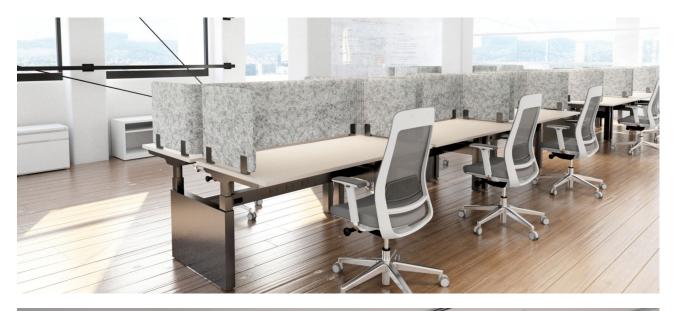

#### Personal

- Are you adding to / modifying existing furniture?
- Does the individual space division happen beside the user, in front of the user, or both?
- What width and height?
- What material? Acrylic, fabric, metal, specialty?
- Permanent installation or temporary attachment?

#### Space

- Are you looking for a free standing unit or fixed partitions?
- Are you looking for a solid divider or perforated?
- What material? Acrylic, fabric, wood, metal, whiteboard, specialty?
- Do you want the space division to be mobile?