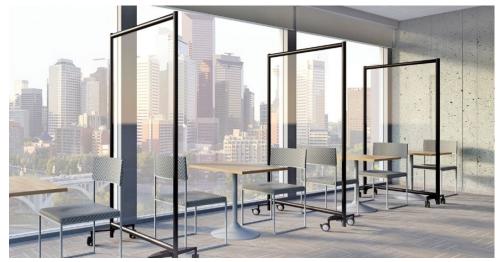

#### Space

- Are you looking for a free standing unit or fixed partitions?
- Are you looking for a solid divider or perforated?
- What material? Acrylic, fabric, wood, metal, whiteboard, specialty?
- Do you want the space division to be mobile?