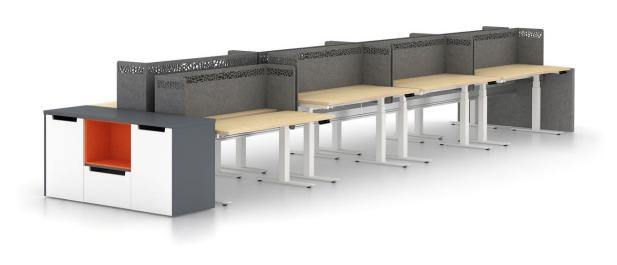

#### Space

- Are you looking for a free standing unit or fixed partitions?
- Are you looking for a solid divider or perforated?
- What material? Acrylic, fabric, wood, metal, whiteboard, specialty?
- Do you want the space division to be mobile?