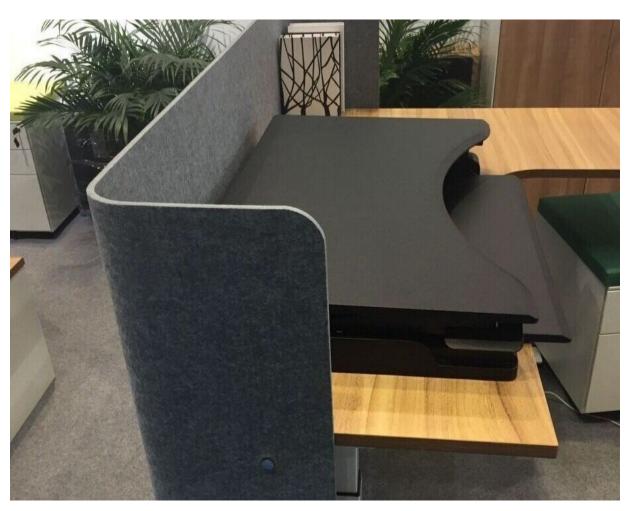

#### Personal

- Are you adding to / modifying existing furniture?
- Does the individual space division happen beside the user, in front of the user, or both?
- What width and height?
- What material? Acrylic, fabric, metal, specialty?
- Permanent installation or temporary attachment?