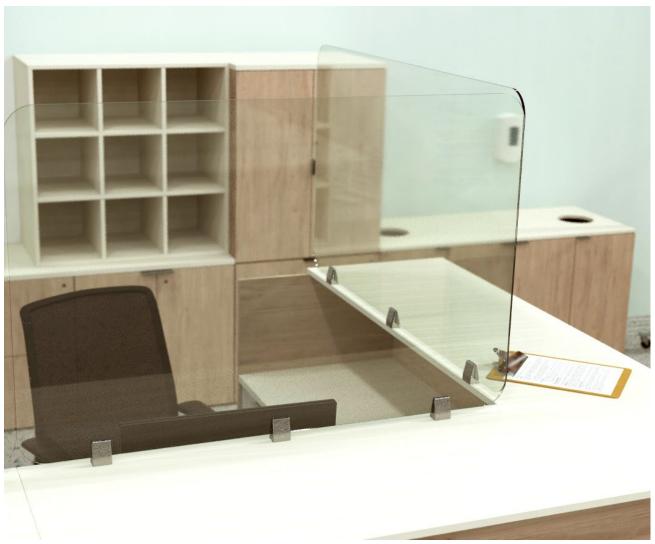

#### Reception

- Do you want to provide division on top of a reception station or in front of?
- Should the installation be permanent or freestanding?
- What material? Clear acrylic, etc.?
- Should the divider have a cutout to allow for voice transfer?