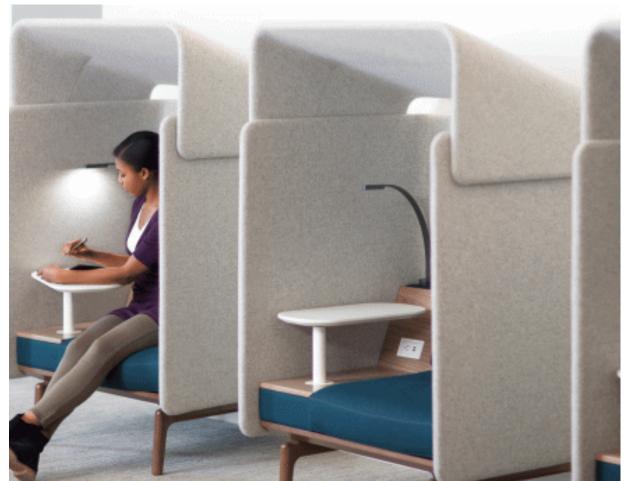

#### Personal

- Are you adding to / modifying existing furniture?
- Does the individual space division happen beside the user, in front of the user, or both?
- What width and height?
- What material? Acrylic, fabric, metal, specialty?
- Permanent installation or temporary attachment?