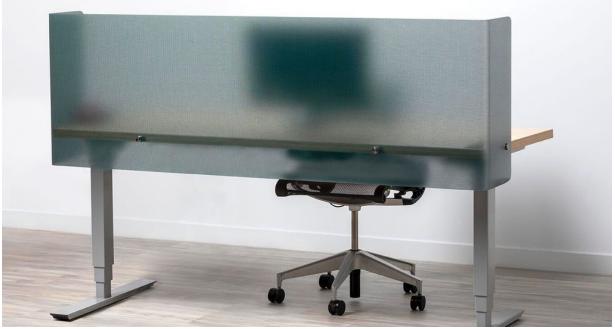

#### Personal

- Are you adding to / modifying existing furniture?
- Does the individual space division happen beside the user, in front of the user, or both?
- What width and height?
- What material? Acrylic, fabric, metal, specialty?
- Permanent installation or temporary attachment?