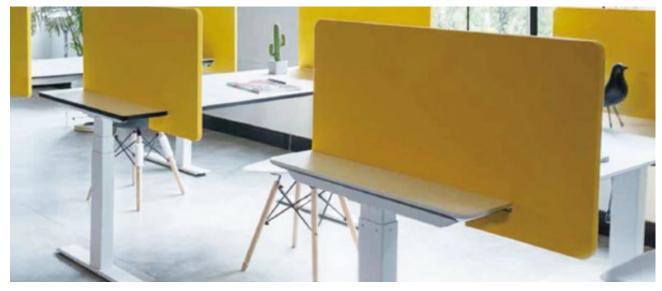

#### Personal

- Are you adding to / modifying existing furniture?
- Does the individual space division happen beside the user, in front of the user, or both?
- What width and height?
- What material? Acrylic, fabric, metal, specialty?
- Permanent installation or temporary attachment?

#### Reception

- Do you want to provide division on top of a reception station or in front of?
- Should the installation be permanent or freestanding?
- What material? Clear acrylic, etc.?
- Should the divider have a cutout to allow for voice transfer?