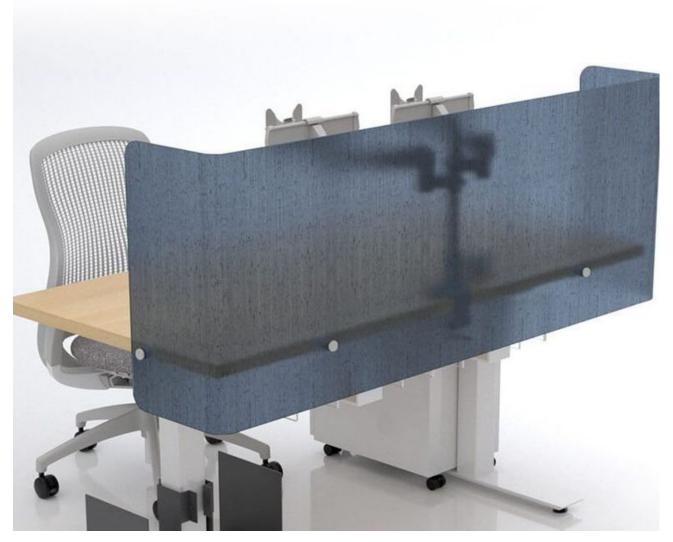

#### Personal

- Are you adding to / modifying existing furniture?
- Does the individual space division happen beside the user, in front of the user, or both?
- What width and height?
- What material? Acrylic, fabric, metal, specialty?
- Permanent installation or temporary attachment?