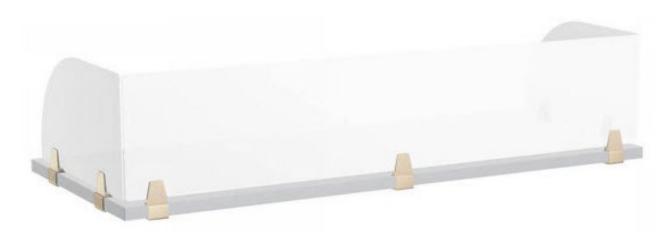

#### Personal

- Are you adding to / modifying existing furniture?
- Does the individual space division happen beside the user, in front of the user, or both?
- What width and height?
- What material? Acrylic, fabric, metal, specialty?
- Permanent installation or temporary attachment?

#### Space

- Are you looking for a free standing unit or fixed partitions?
- Are you looking for a solid divider or perforated?
- What material? Acrylic, fabric, wood, metal, whiteboard, specialty?
- Do you want the space division to be mobile?

#### Reception

- Do you want to provide division on top of a reception station or in front of?
- Should the installation be permanent or freestanding?
- What material? Clear acrylic, etc.?
- Should the divider have a cutout to allow for voice transfer?