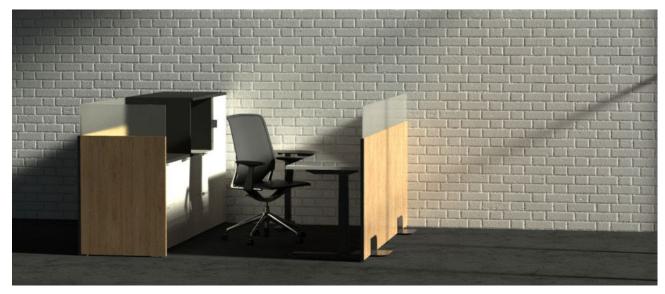

#### Personal

- Are you adding to / modifying existing furniture?
- Does the individual space division happen beside the user, in front of the user, or both?
- What width and height?
- What material? Acrylic, fabric, metal, specialty?
- Permanent installation or temporary attachment?