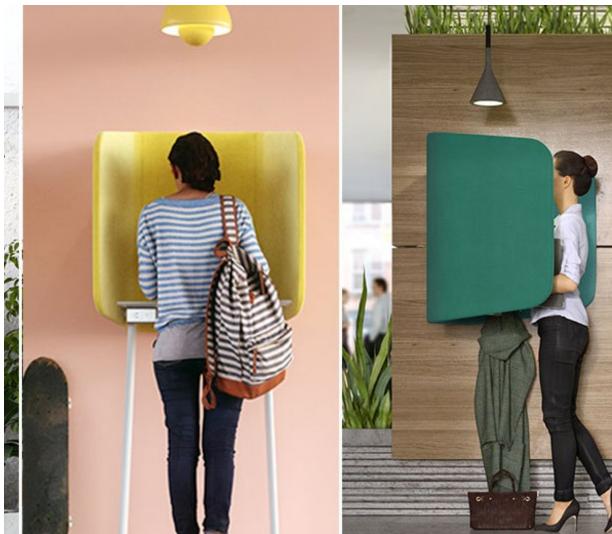

#### Personal

- Are you adding to / modifying existing furniture?
- Does the individual space division happen beside the user, in front of the user, or both?
- What width and height?
- What material? Acrylic, fabric, metal, specialty?
- Permanent installation or temporary attachment?