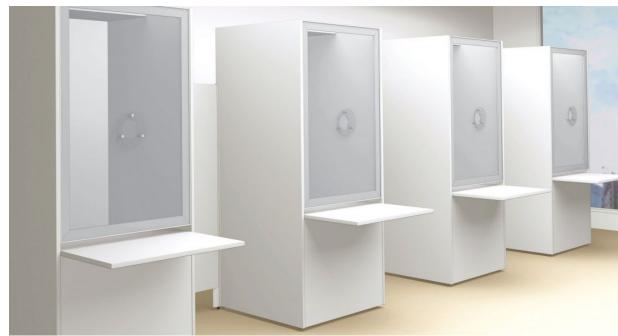

#### Personal

- Are you adding to / modifying existing furniture?
- Does the individual space division happen beside the user, in front of the user, or both?
- What width and height?
- What material? Acrylic, fabric, metal, specialty?
- Permanent installation or temporary attachment?