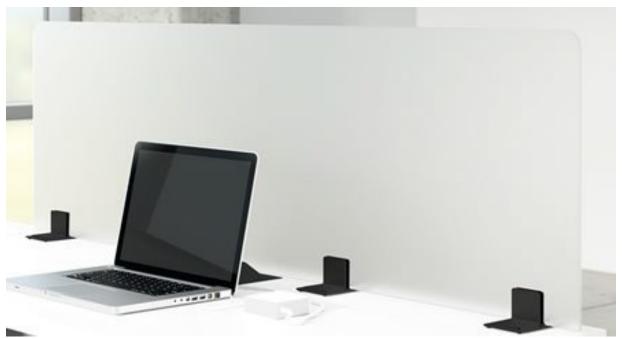

#### Personal

- Are you adding to / modifying existing furniture?
- Does the individual space division happen beside the user, in front of the user, or both?
- What width and height?
- What material? Acrylic, fabric, metal, specialty?
- Permanent installation or temporary attachment?