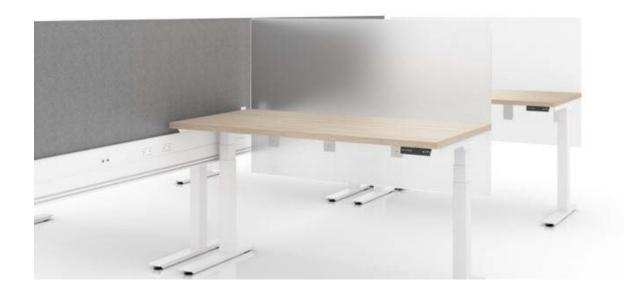

#### Space

- Are you looking for a free standing unit or fixed partitions?
- Are you looking for a solid divider or perforated?
- What material? Acrylic, fabric, wood, metal, whiteboard, specialty?
- Do you want the space division to be mobile?