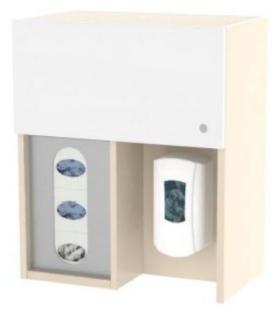

#### Access

Does the storage for sanitizing products need to be lockable, restricted to select personnel?

Sanitizer Station

Freestanding

**Digital Dispenser** 