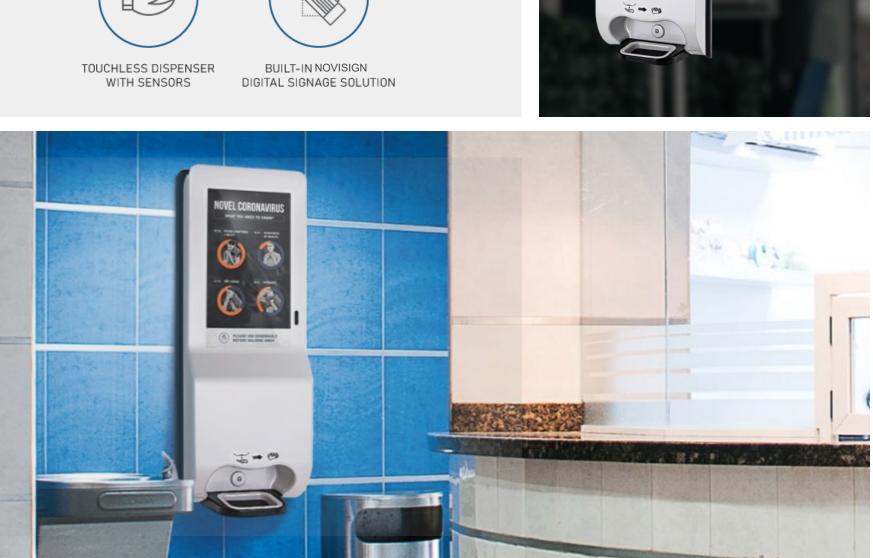

#### Access

Does the storage for sanitizing products need to be lockable, restricted to select personnel?

Sanitizer Station

Freestanding

**Digital Dispenser** 

# Bolia

STA

EASY TO INSTALL

& MAINTAIN

⊳

(J)

TOUCHSCREEN

DISPLAY

EZ/

DVEL CORONAVIRUS

PLEASE UNE GENEROUSLY