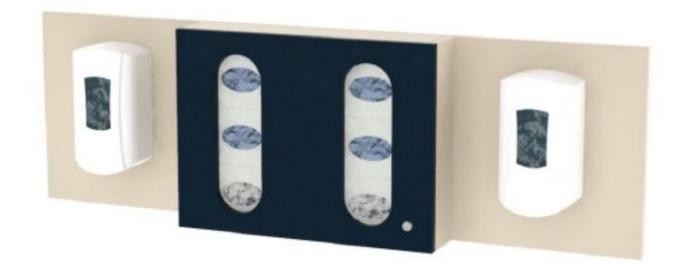

#### Access

Does the storage for sanitizing products need to be lockable, restricted to select personnel?

Sanitizer Station

Freestanding

**Digital Dispenser** 