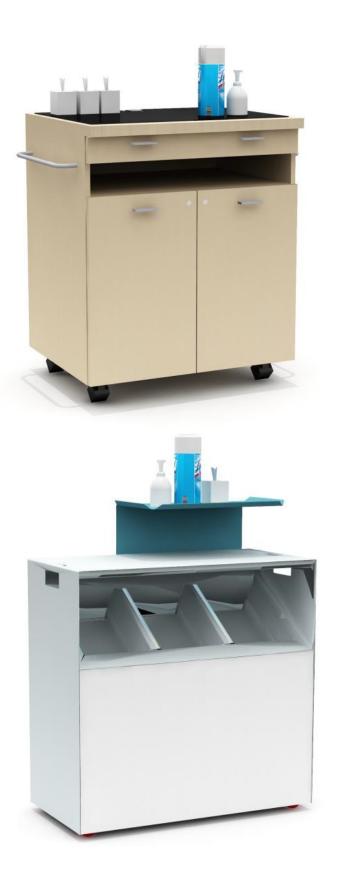

#### Product Type

- Do you want the unit to be free standing?
- Do you want the unit to be mobile, for easy relocation from room to room?
- Do you want the unit to be wall-hung, where it does not occupy floor space?
- Would you like the ability to display digital signage?

#### Unit Size

• Consider the types and quantities of sanitizing products you are supplying to help determine the storage / surface space needed.

#### Aesthetics

- What finish best matches your workplace furnishings: laminate, paint, or wood?
- Do you want to keep items concealed from view, or open and easily accessible?

#### Access

Does the storage for sanitizing products need to be lockable, restricted to select personnel?

Sanitizer Station

Freestanding

**Digital Dispenser** 