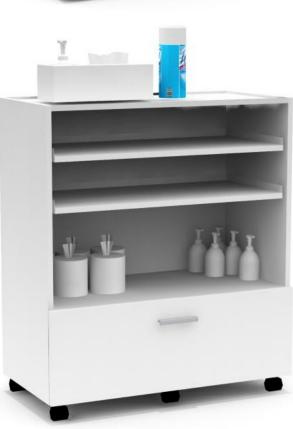

#### Product Type

- Do you want the unit to be free standing?
- Do you want the unit to be mobile, for easy relocation from room to room?
- Do you want the unit to be wall-hung, where it does not occupy floor space?
- Would you like the ability to display digital signage?

#### Unit Size

• Consider the types and quantities of sanitizing products you are supplying to help determine the storage / surface space needed.

#### Aesthetics

- What finish best matches your workplace furnishings: laminate, paint, or wood?
- Do you want to keep items concealed from view, or open and easily accessible?

#### Access

Does the storage for sanitizing products need to be lockable, restricted to select personnel?

Sanitizer Station

Freestanding

**Digital Dispenser** 