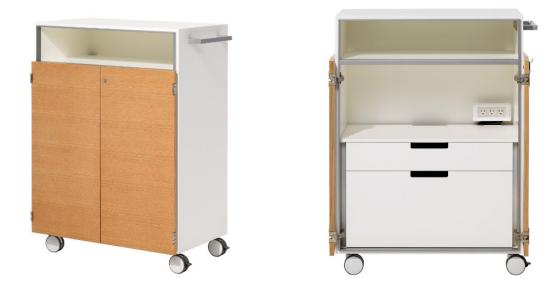

#### Product Type

- Do you want the unit to be free standing?
- Do you want the unit to be mobile, for easy relocation from room to room?
- Do you want the unit to be wall-hung, where it does not occupy floor space?
- Would you like the ability to display digital signage?

#### Aesthetics

- What finish best matches your workplace furnishings: laminate, paint, or wood?
- Do you want to keep items concealed from view, or open and easily accessible?