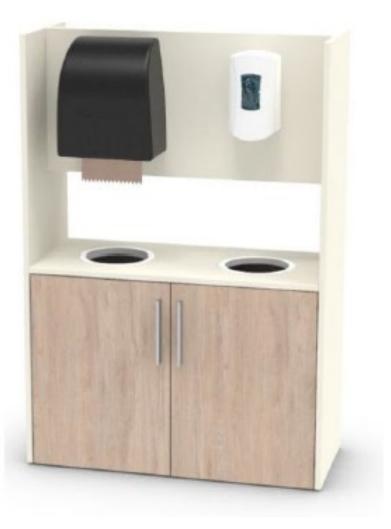

#### Access

Does the storage for sanitizing products need to be lockable, restricted to select personnel?

Sanitizer Station

Freestanding

**Digital Dispenser** 