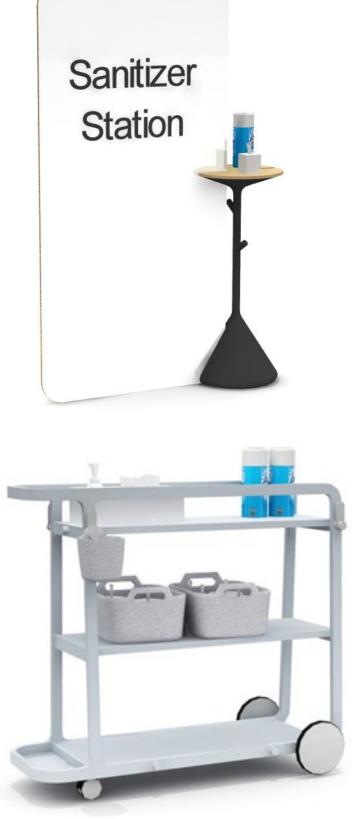

#### Access

Does the storage for sanitizing products need to be lockable, restricted to select personnel?

Sanitizer Station

Freestanding

**Digital Dispenser** 