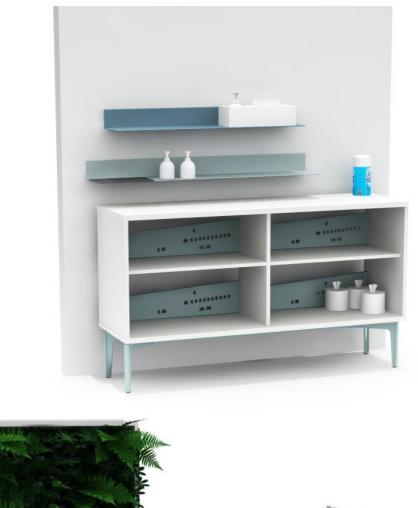

#### Product Type

- Do you want the unit to be free standing?
- Do you want the unit to be mobile, for easy relocation from room to room?
- Do you want the unit to be wall-hung, where it does not occupy floor space?
- Would you like the ability to display digital signage?

#### Unit Size

• Consider the types and quantities of sanitizing products you are supplying to help determine the storage / surface space needed.

#### Aesthetics

- What finish best matches your workplace furnishings: laminate, paint, or wood?
- Do you want to keep items concealed from view, or open and easily accessible?

#### Access

Does the storage for sanitizing products need to be lockable, restricted to select personnel?

Sanitizer Station

Freestanding

**Digital Dispenser** 