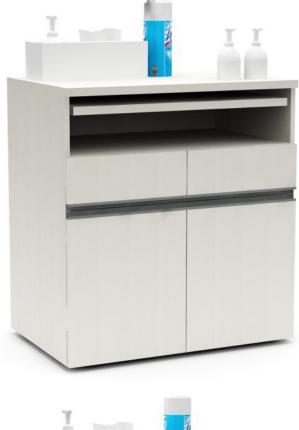

#### Product Type

- Do you want the unit to be free standing?
- Do you want the unit to be mobile, for easy relocation from room to room?
- Do you want the unit to be wall-hung, where it does not occupy floor space?
- Would you like the ability to display digital signage?

#### Unit Size

• Consider the types and quantities of sanitizing products you are supplying to help determine the storage / surface space needed.

#### Aesthetics

- What finish best matches your workplace furnishings: laminate, paint, or wood?
- Do you want to keep items concealed from view, or open and easily accessible?

#### Access

Does the storage for sanitizing products need to be lockable, restricted to select personnel?

Sanitizer Station

Freestanding

**Digital Dispenser** 