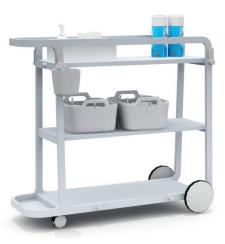

#### Product Type

- Do you want the unit to be free standing?
- Do you want the unit to be mobile, for easy relocation from room to room?
- Do you want the unit to be wall-hung, where it does not occupy floor space?
- Would you like the ability to display digital signage?

#### Unit Size

• Consider the types and quantities of sanitizing products you are supplying to help determine the storage / surface space needed.

#### Aesthetics

- What finish best matches your workplace furnishings: laminate, paint, or wood?
- Do you want to keep items concealed from view, or open and easily accessible?

#### Access

Does the storage for sanitizing products need to be lockable, restricted to select personnel?

Sanitizer Station

Freestanding

**Digital Dispenser** 