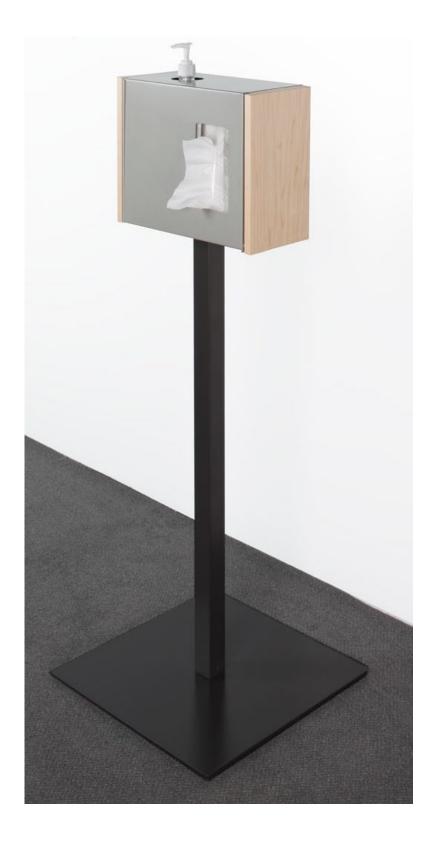

#### Product Type

- Do you want the unit to be free standing?
- Do you want the unit to be mobile, for easy relocation from room to room?
- Do you want the unit to be wall-hung, where it does not occupy floor space?
- Would you like the ability to display digital signage?

#### Unit Size

• Consider the types and quantities of sanitizing products you are supplying to help determine the storage / surface space needed.

#### Aesthetics

- What finish best matches your workplace furnishings: laminate, paint, or wood?
- Do you want to keep items concealed from view, or open and easily accessible?

#### Access

Does the storage for sanitizing products need to be lockable, restricted to select personnel?

Sanitizer Station

Freestanding

**Digital Dispenser** 