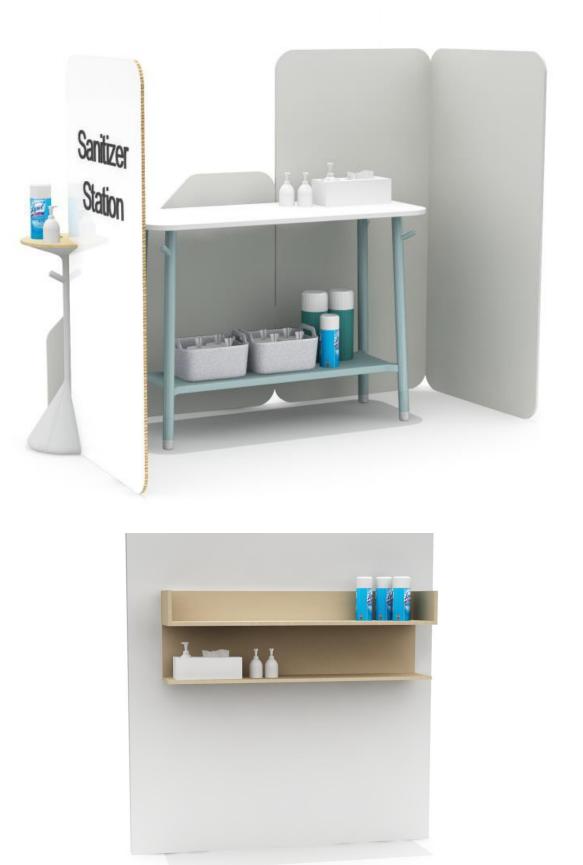

#### Product Type

- Do you want the unit to be free standing?
- Do you want the unit to be mobile, for easy relocation from room to room?
- Do you want the unit to be wall-hung, where it does not occupy floor space?
- Would you like the ability to display digital signage?

#### Unit Size

• Consider the types and quantities of sanitizing products you are supplying to help determine the storage / surface space needed.

#### Aesthetics

- What finish best matches your workplace furnishings: laminate, paint, or wood?
- Do you want to keep items concealed from view, or open and easily accessible?

#### Access

Does the storage for sanitizing products need to be lockable, restricted to select personnel?

Sanitizer Station

Freestanding

**Digital Dispenser** 