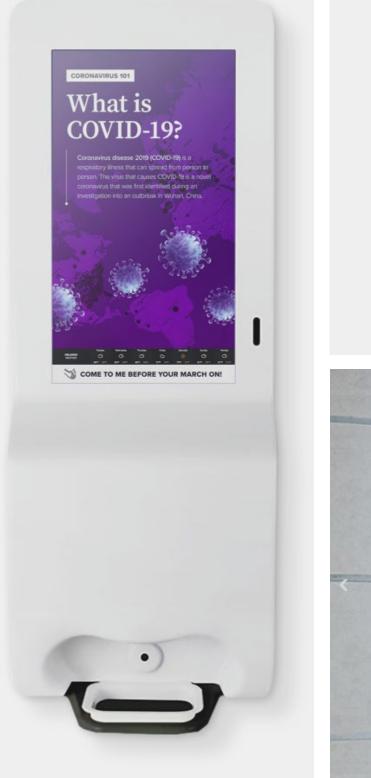

#### Access

Does the storage for sanitizing products need to be lockable, restricted to select personnel?

Sanitizer Station

Freestanding

**Digital Dispenser** 

# Bolia

STA

EASY TO INSTALL

& MAINTAIN

⊳

(J)

TOUCHSCREEN

DISPLAY