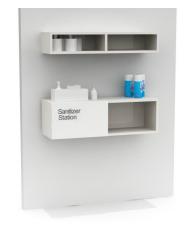

#### Product Type

- Do you want the unit to be free standing?
- Do you want the unit to be mobile, for easy relocation from room to room?
- Do you want the unit to be wall-hung, where it does not occupy floor space?
- Would you like the ability to display digital signage?

#### Unit Size

• Consider the types and quantities of sanitizing products you are supplying to help determine the storage / surface space needed.

#### Aesthetics

- What finish best matches your workplace furnishings: laminate, paint, or wood?
- Do you want to keep items concealed from view, or open and easily accessible?

#### Access

Does the storage for sanitizing products need to be lockable, restricted to select personnel?

Sanitizer Station

Freestanding

**Digital Dispenser** 