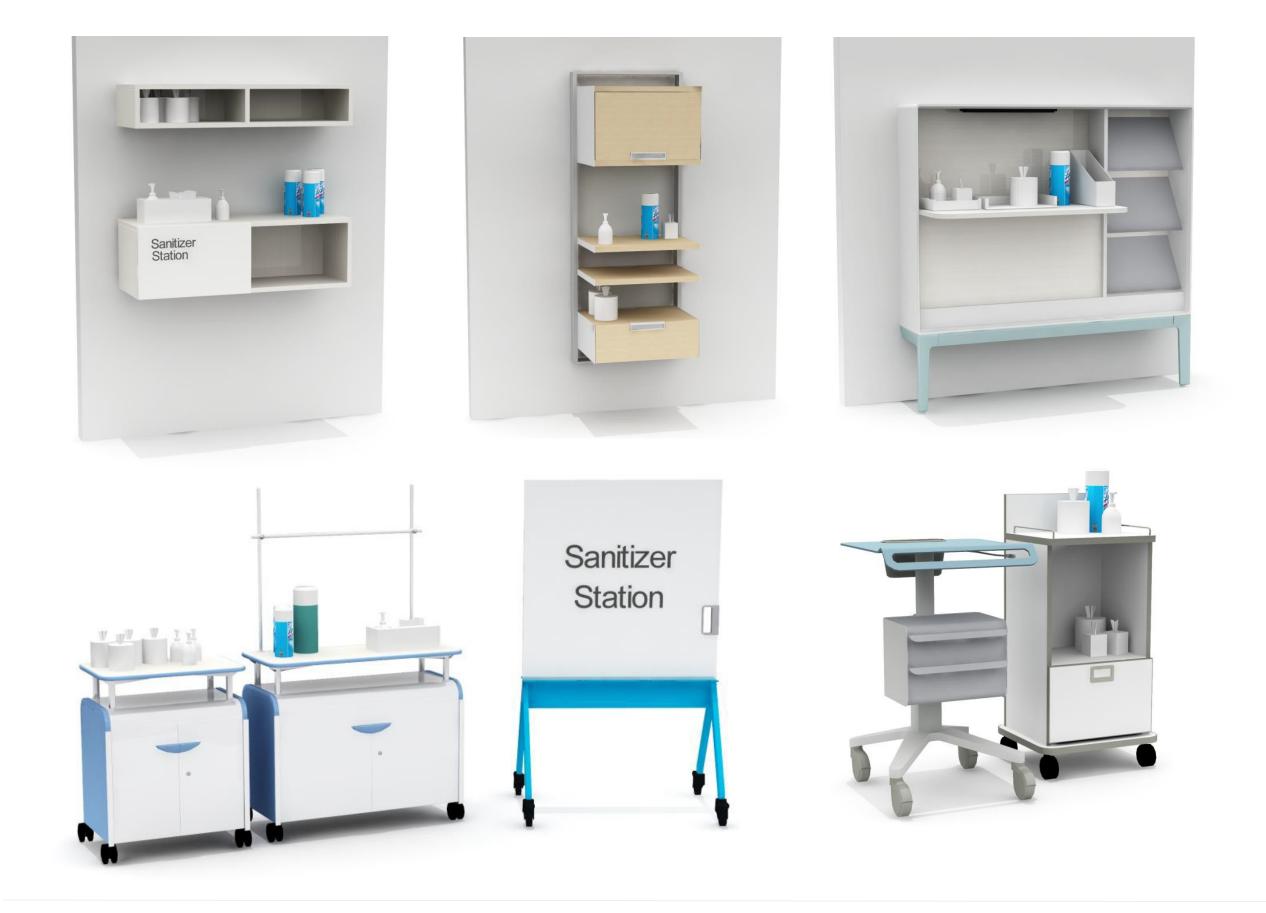

SAMPLE PAGE

#### Product Type

- Do you want the unit to be free standing?
- Do you want the unit to be mobile, for easy relocation from room to room?
- Do you want the unit to be wall-hung, where it does not occupy floor space?
- Would you like the ability to display digital signage?

#### Unit Size

• Consider the types and quantities of sanitizing products you are supplying to help determine the storage / surface space needed.

#### Aesthetics

- What finish best matches your workplace furnishings: laminate, paint, or wood?
- Do you want to keep items concealed from view, or open and easily accessible?

#### Access

Does the storage for sanitizing products need to be lockable, restricted to select personnel?

Sanitizer Station

Freestanding

**Digital Dispenser** 