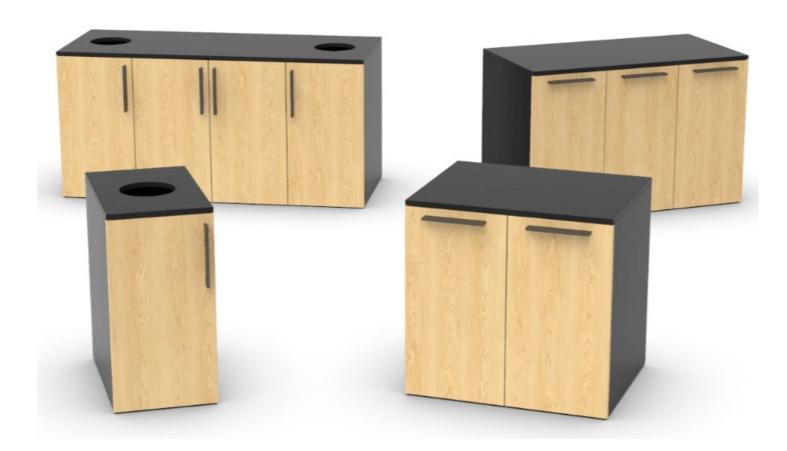

#### Product Type

- Do you want the unit to be free standing?
- Do you want the unit to be mobile, for easy relocation from room to room?
- Do you want the unit to be wall-hung, where it does not occupy floor space?
- Would you like the ability to display digital signage?

#### Unit Size

• Consider the types and quantities of sanitizing products you are supplying to help determine the storage / surface space needed.

#### Aesthetics

- What finish best matches your workplace furnishings: laminate, paint, or wood?
- Do you want to keep items concealed from view, or open and easily accessible?

#### Access

Does the storage for sanitizing products need to be lockable, restricted to select personnel?

Sanitizer Station

Freestanding

**Digital Dispenser** 