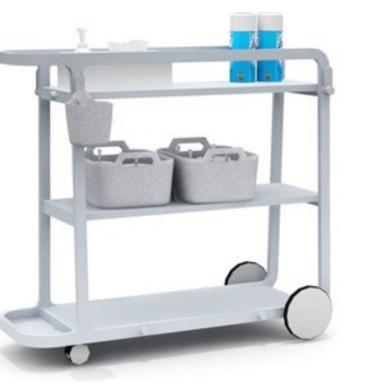

#### Product Type

- Do you want the unit to be free standing?
- Do you want the unit to be mobile, for easy relocation from room to room?
- Do you want the unit to be wall-hung, where it does not occupy floor space?
- Would you like the ability to display digital signage?

#### Unit Size

• Consider the types and quantities of sanitizing products you are supplying to help determine the storage / surface space needed.

#### Aesthetics

- What finish best matches your workplace furnishings: laminate, paint, or wood?
- Do you want to keep items concealed from view, or open and easily accessible?

#### Access

Does the storage for sanitizing products need to be lockable, restricted to select personnel?

Sanitizer Station

Freestanding

**Digital Dispenser** 