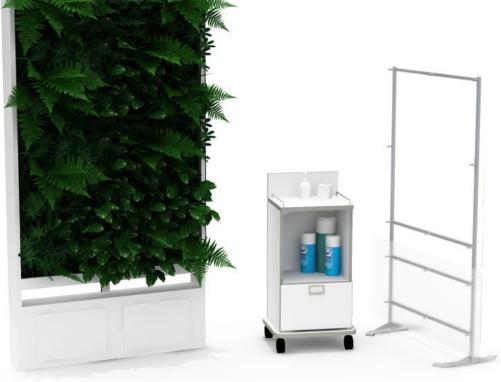

#### Access

Does the storage for sanitizing products need to be lockable, restricted to select personnel?

Sanitizer Station

Freestanding

**Digital Dispenser** 